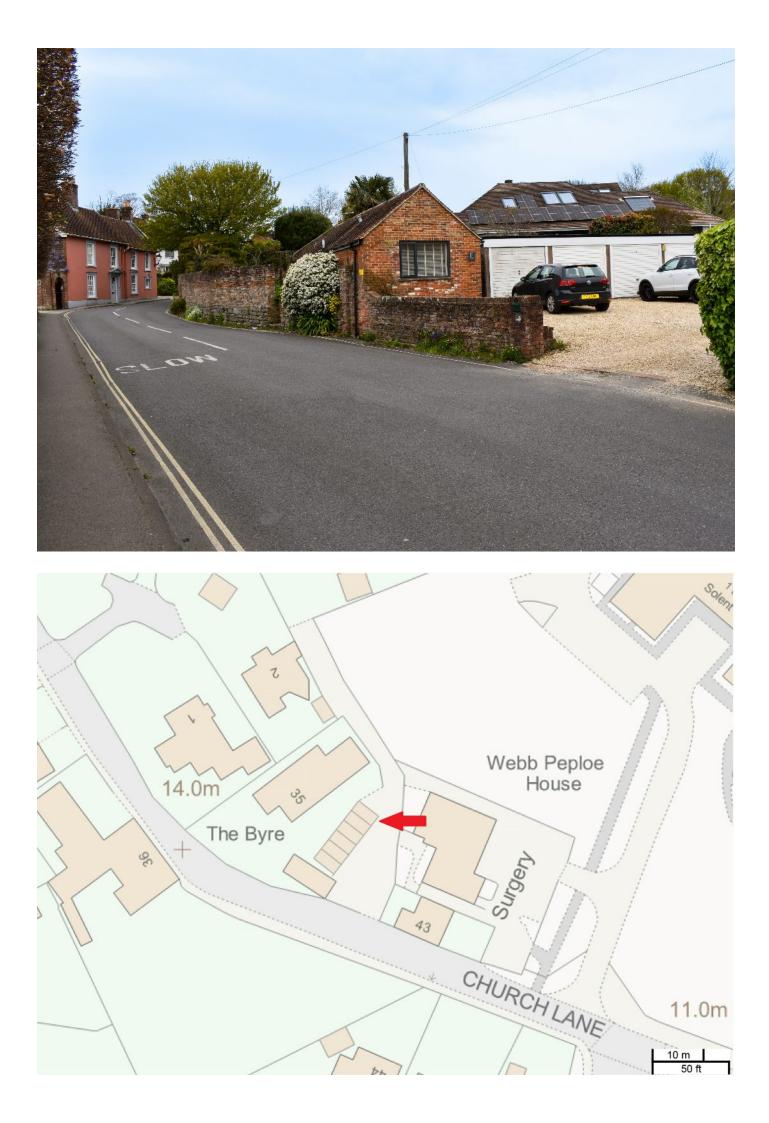

# GARAGE 6 FOR SALE

Church Lane, Lymington, SO41 3RD

#### Directions

Starting from our office on High Street, head towards the church and turn left into Church Lane. Continue along the road briefly. The garage entrance will be on the left shortly after the bend.