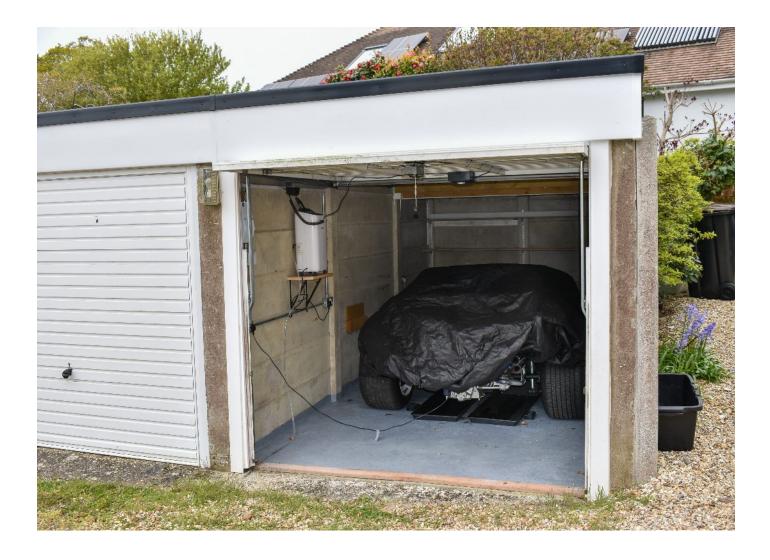

The garage features an electric up-and-over door for entry and is equipped with power and lighting. It measures approximately 7 feet 8.5 inches by 16 feet 4 inches.

Agents Note: There may be another garage available within the block also.

### Key Features:

- Freehold garage
- Town centre location
- Electric up-and-over door
- Ideal investment, parking or storage facility
- Power & light
- New roof covering installed Nov 23 which is guaranteed for 20 years with an insurance baked guarantee