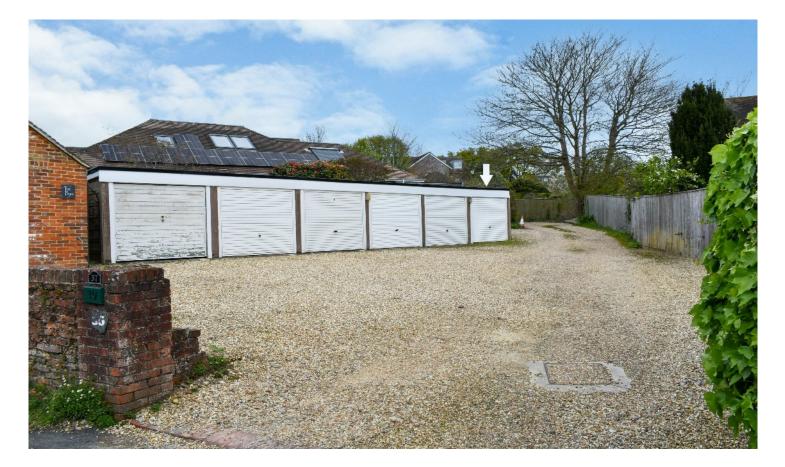

# GARAGE 6 FOR SALE

Church Lane, Lymington, SO41 3RD

## £55,000

An exceptional opportunity to purchase a lock-up garage located at the heart of Lymington town. This property, offered as freehold, presents an ideal investment opportunity for parking or storage, with convenient access to Lymington High Street, yacht clubs, and marinas.

The garage features an electric up-and-over door for entry and is equipped with power and lighting. It measures approximately 7 feet 8.5 inches by 16 feet 4 inches.

Agents Note: There may be another garage available within the block also.

#### Directions

Starting from our office on High Street, head towards the church and turn left into Church Lane. Continue along the road briefly. The garage entrance will be on the left shortly after the bend.