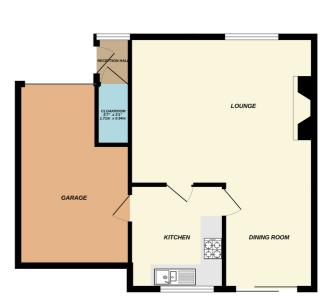

## **Floor Plans**

TOTAL FLOOR AREA : 970 sq.ft. (90.1 sq.m.) approx. Whilst every attempt has been made to ensure the accuracy of the floorplan contained here, measurements of doors, windows, rooms and any other items are approximate and no responsibility is taken for any error, omission or mis-statement. This plan is for illustrative purposes only and should be used as such by any prospective purchaser. The services, systems and appliance shown have no tbeen tested and no guarantee as to their operability or efficiency can be given. Mode with Mertronic 20704

GROUND FLOOR 575 sq.ft. (53.4 sq.m.) approx.