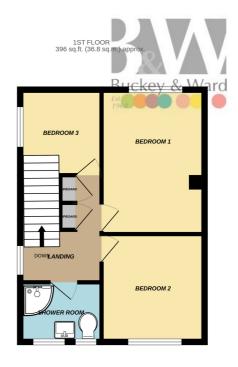

## **Floor Plans**

TOTAL FLOOR AREA : 970 sq.ft. (90.1 sq.m.) approx. Whilst every attempt has been made to ensure the accuracy of the floorplan contained here, measurements of doors, windows, rooms and any other items are approximate and no responsibility is taken for any error, omission or mis-statement. This plan is for illustrative purposes only and should be used as such by any prospective purchaser. The services, systems and appliance shown have no tbeen tested and no guarantee as to their operability or efficiency can be given. Mode with Mertronic 20704