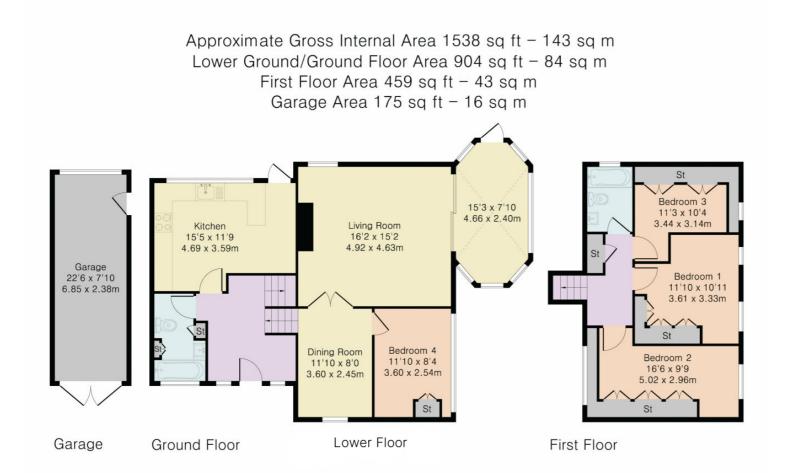

## 7. Minster Close

Hatfield, Hertfordshire, AL10 9JN £775,000

Hidden Gem Alert! Nestled in an exclusive cul-de-sac, one of just four individual homes, facing onto a charming copse and pond, is this stunning individual designed four bedroom detached family home, which offers the perfect blend of tranquility and modern living. Located on the edge of the very popular Birds and Trees area of Hatfield. Enjoy this must be seen, large south easterly facing garden fully enclosed by beautiful hedgerows, and with panoramic views from the large raised patio, ideal for family BBQ's and entertaining. Beautiful landscape front gardens, garage and car port, as well as a long private drive with parking for further vehicles. Ideally located for local popular schools.

Step inside to discover a beautifully decorated interior and an array of versatile well appointed rooms, offering family accommodation throughout, This spacious layout includes a welcoming split level entrance hall leading to an elegant dining area, with glazed double doors opening through to a large living room, perfect for a hosting and entertaining space. Fitted kitchen/breakfast room, with direct access to rear garden, a much used conservatory accessed via the living room, downstairs bathroom/WC and bedroom with fitted wardrobes.

Bright and spacious first floor landing, three bedrooms, all with fitted wardrobes and the third bedroom, has a concealed drop down space saving bed, modern bathroom/WC. This home is a serene sanctuary with modern flair designed with versatility in mind, do not miss out on making it yours.

- Detached 4 Bedroom Family Home
- 2 Bathrooms
- Garage & Car Port
- Private Drive for 3 Cars
- Large Living Room
- Separate Dining Room
- Fitted Kitchen/Breakfast Room
- Large Enclosed Garden
- Private Cul-De-Sac
- Catchment for Bishops Hatfield Girls School