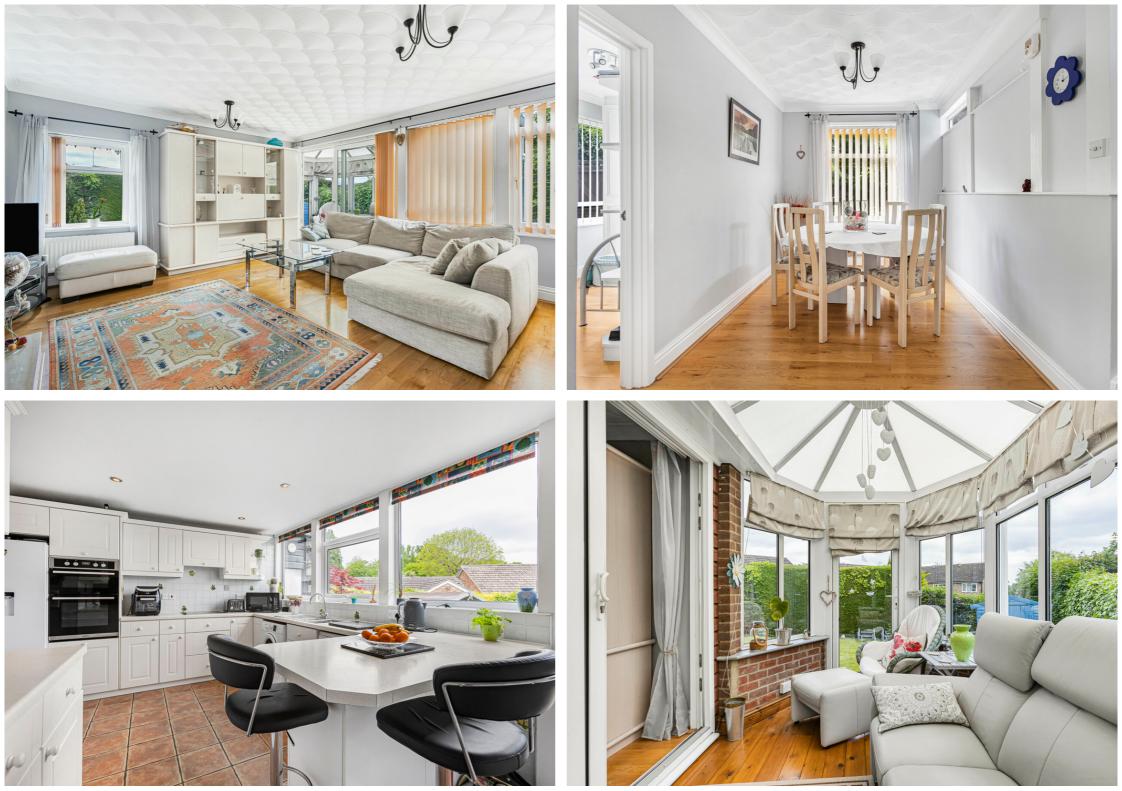

Step inside to discover a beautifully decorated interior and an array of versatile well appointed rooms, offering family accommodation throughout, This spacious layout includes a welcoming split level entrance hall leading to an elegant dining area, with glazed double doors opening through to a large living room, perfect for a hosting and entertaining space. Fitted kitchen/breakfast room, with direct access to rear garden, a much used conservatory accessed via the living room, downstairs bathroom/WC and bedroom with fitted wardrobes.