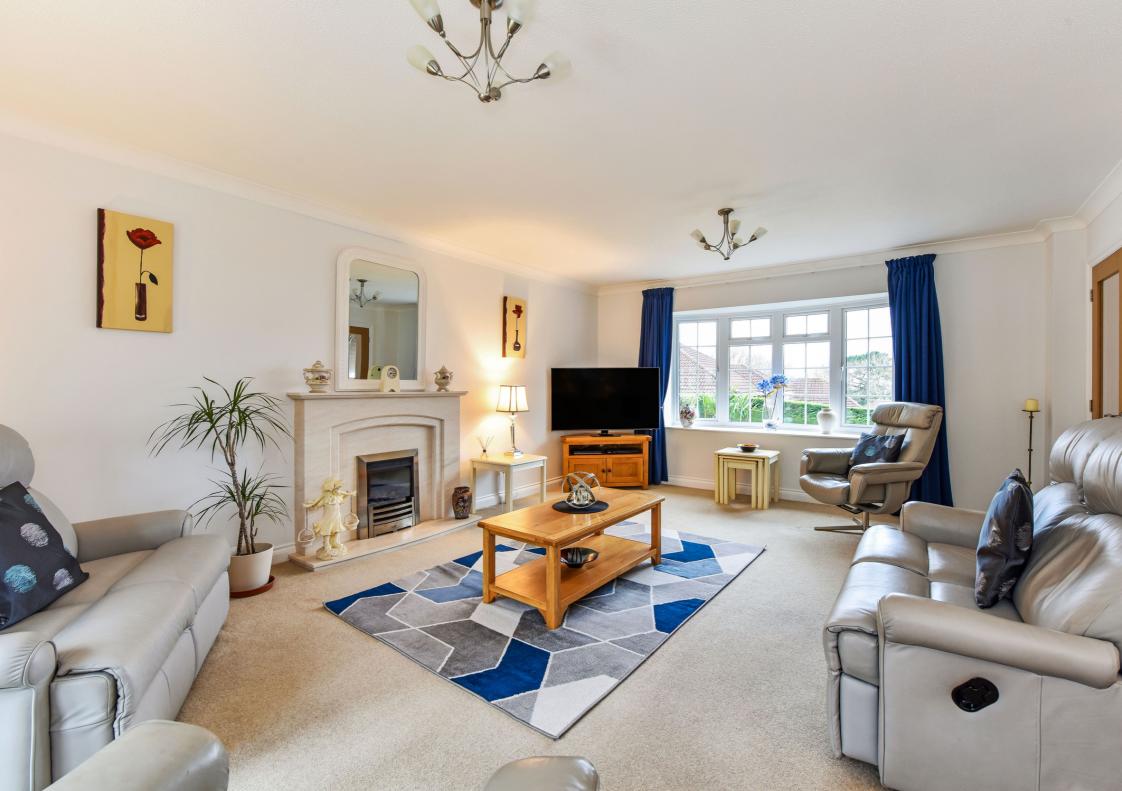

A spacious entrance hallway provides access to all the principal rooms.

There is a large dual aspect sitting room with inset gas real flame effect, the front elevation wit views over Southampton Water, whilst the back overlooks the South facing garden.