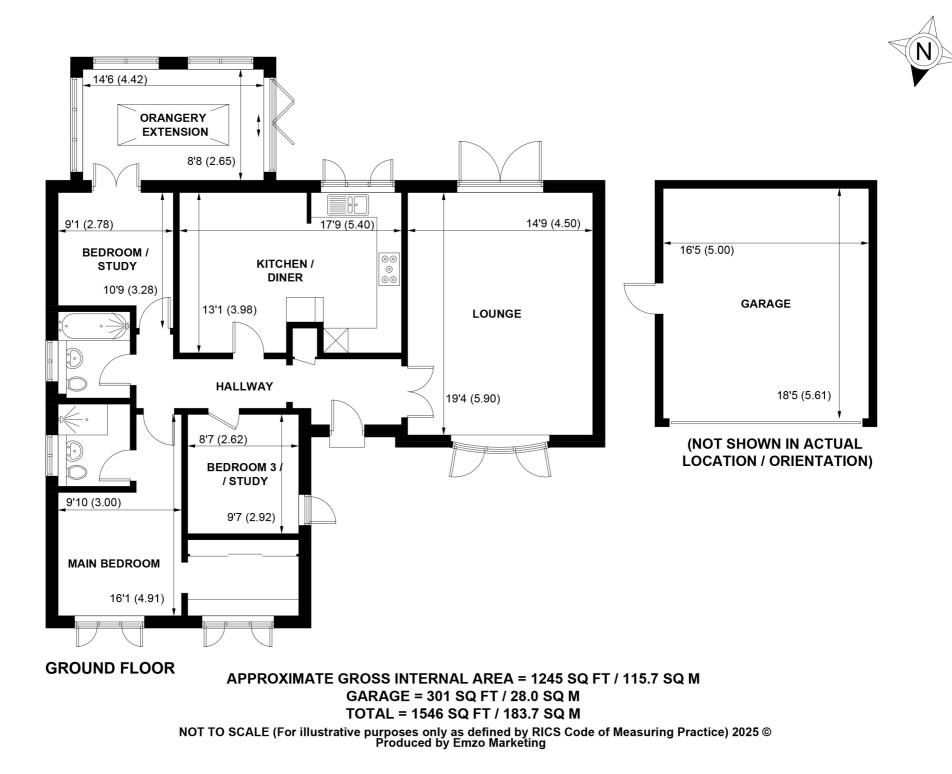

# 3 2 2

A superbly presented bungalow in a highly requested cul-de-sac benefitting from views of Southampton water. A delightful property extending to some 1500sq feet which has been the scheme of a beautiful renovation, with lovely gardens and a double garage. Positioned at the head of a highly requested cul-desac, this bungalow is one of two properties to benefit from views of Southampton Water. It has been subject to a thorough restoration program throughout and now offers stylish, turnkey accommodation which needs to be viewed to fully appreciate. The property benefits from an abundance of natural light and has a beautiful flow through the accommodation.

A spacious entrance hallway provides access to all the principal rooms.

There is a large dual aspect sitting room with inset gas real flame effect, the front elevation wit views over Southampton Water, whilst the back overlooks the South facing garden.

At the heart of the home is a lovely spacious kitchen dining room, which in turn leads to a beautiful Orangery, this offers a wonderful informal space ideal for modern day living. Immediately adjacent is the large patio area with covered veranda making a wonderful al-fresco space for entertaining.,

The principal bedroom benefits from an en-suite with digital shower and also a walk in dressing room. The other two bedrooms are served by a refitted family bathroom including a digital shower.

Outside there is a large South facing corner plot with the majority laid to lawn with specimen trees including a peach. There is a lower terrace patio running the length of the bungalow with a large veranda providing some shading and adjoining the Orangery and Kitchen making it a wonderful space for al-fresco entertaining.

A large driveway with ample parking for at least four cars leads in turn to a double garage, with remote doors, power and large eave storage.

All mains services connected Tenure: Freehold Energy Performance Rating: C Current 72 Potential 85 Council Tax Band: E Broadband Basic: 9 Mbps Superfast: 50 Mbps Opportunity for Virgin media with Ultra fast connection.