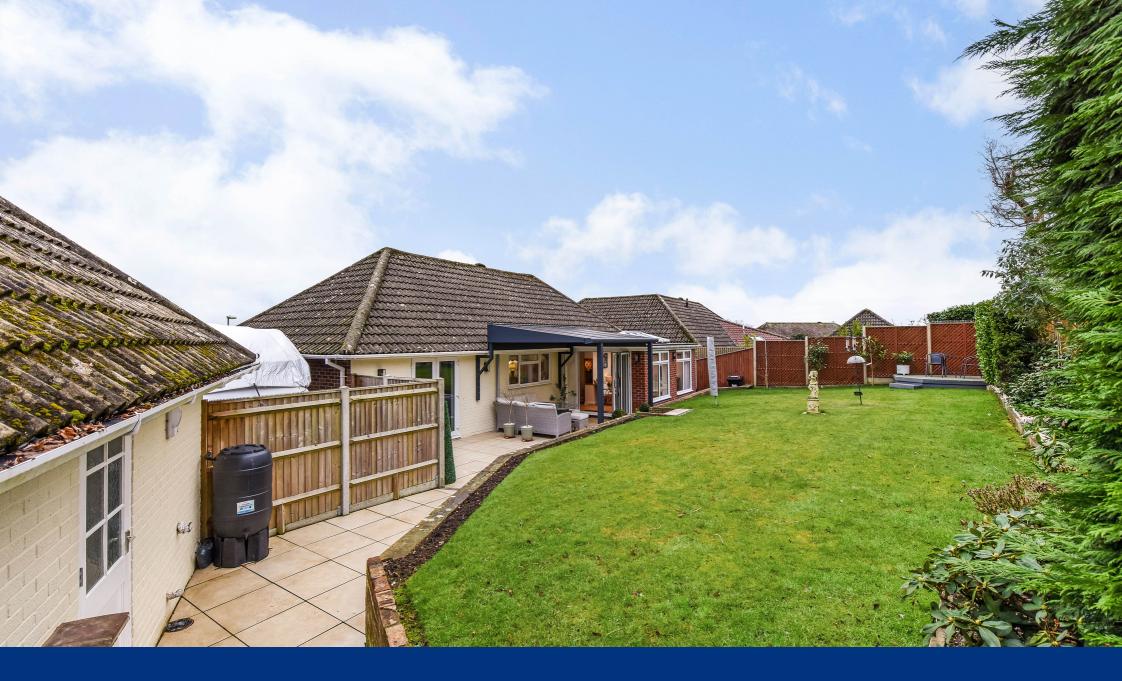

At the heart of the home is a lovely spacious kitchen dining room, which in turn leads to a beautiful Orangery, this offers a wonderful informal space ideal for modern day living. Immediately adjacent is the large patio area with covered veranda making a wonderful al-fresco space for entertaining.,

The principal bedroom benefits from an en-suite with digital shower and also a walk in dressing room. The other two bedrooms are served by a refitted family bathroom including a digital shower.

Outside there is a large South facing corner plot with the majority laid to lawn with specimen trees including a peach. There is a lower terrace patio running the length of the bungalow with a large veranda providing some shading and adjoining the Orangery and Kitchen making it a wonderful space for al-fresco entertaining.