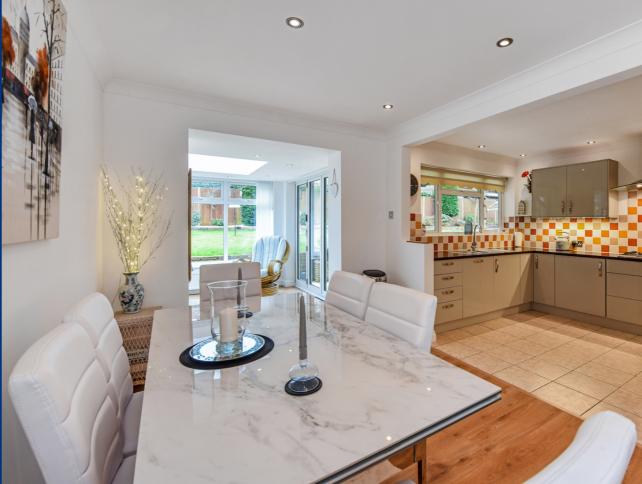

At the heart of the home is a lovely spacious kitchen dining room, which in turn leads to a beautiful Orangery, this offers a wonderful informal space ideal for modern day living. Immediately adjacent is the large patio area with covered veranda making a wonderful al-fresco space for entertaining.,