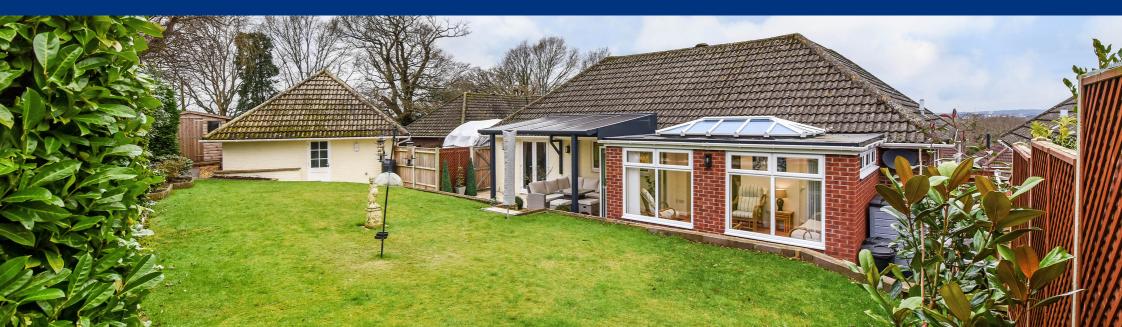

The principal bedroom benefits from an en-suite with digital shower and also a walk in dressing room. The other two bedrooms are served by a refitted family bathroom including a digital shower.

Outside there is a large South facing corner plot with the majority laid to lawn with specimen trees including a peach. There is a lower terrace patio running the length of the bungalow with a large veranda providing some shading and adjoining the Orangery and Kitchen making it a wonderful space for al-fresco entertaining.