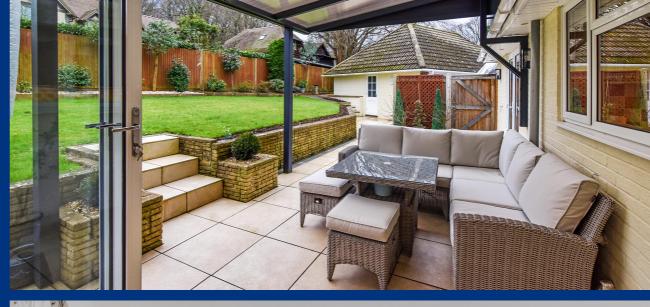

At the heart of the home is a lovely spacious kitchen dining room, which in turn leads to a beautiful Orangery, this offers a wonderful informal space ideal for modern day living. Immediately adjacent is the large patio area with covered veranda making a wonderful al-fresco space for entertaining.,

The principal bedroom benefits from an en-suite with digital shower and also a walk in dressing room. The other two bedrooms are served by a refitted family bathroom including a digital shower.

Outside there is a large South facing corner plot with the majority laid to lawn with specimen trees including a peach. There is a lower terrace patio running the length of the bungalow with a large veranda providing some shading and adjoining the Orangery and Kitchen making it a wonderful space for al-fresco entertaining.