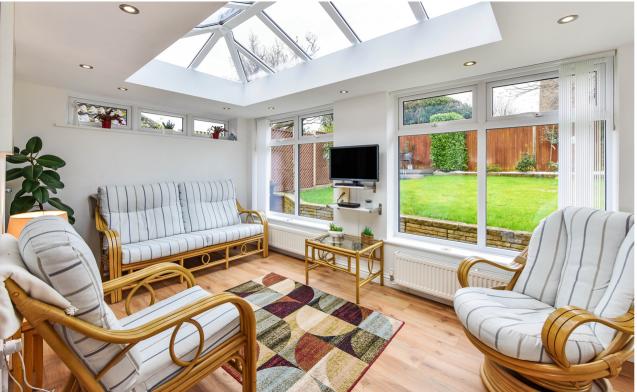

At the heart of the home is a lovely spacious kitchen dining room, which in turn leads to a beautiful Orangery, this offers a wonderful informal space ideal for modern day living. Immediately adjacent is the large patio area with covered veranda making a wonderful al-fresco space for entertaining.,