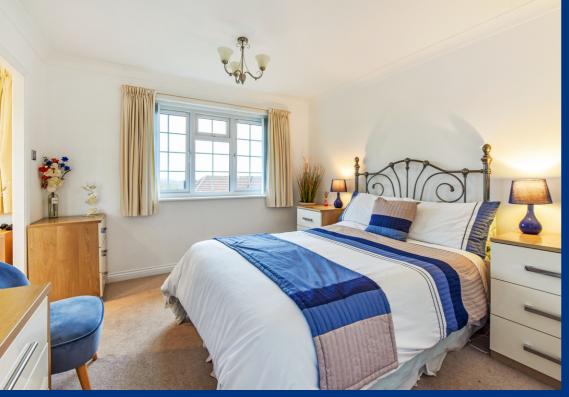

The principal bedroom benefits from an en-suite with digital shower and also a walk in dressing room. The other two bedrooms are served by a refitted family bathroom including a digital shower.

Outside there is a large South facing corner plot with the majority laid to lawn with specimen trees including a peach. There is a lower terrace patio running the length of the bungalow with a large veranda providing some shading and adjoining the Orangery and Kitchen making it a wonderful space for al-fresco entertaining.