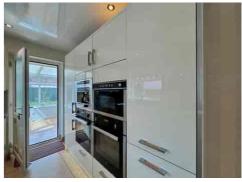

The property offers a generous and flexible layout, with a bright ENTRANCE HALL, a modern fitted KITCHEN with integrated appliances, and a SPACIOUS LOUNGE opening into a large CONSERVATORY — ideal for entertaining or enjoying views of the sunny rear garden. There's also a separate GROUND FLOOR WC and UTILITY ROOM for added convenience.