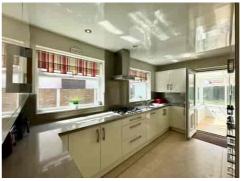

The property offers a generous and flexible layout, with a bright ENTRANCE HALL, a modern fitted KITCHEN with integrated appliances, and a SPACIOUS LOUNGE opening into a large CONSERVATORY — ideal for entertaining or enjoying views of the sunny rear garden. There's also a separate GROUND FLOOR WC and UTILITY ROOM for added convenience.