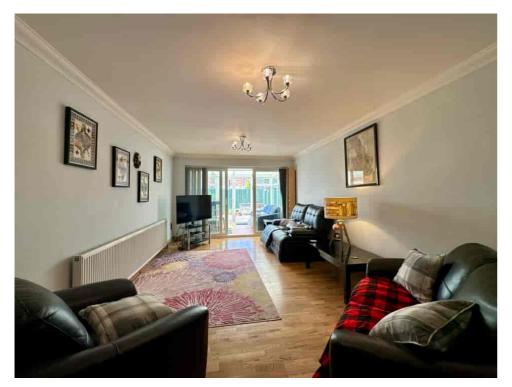

The property offers a generous and flexible layout, with a bright ENTRANCE HALL, a modern fitted KITCHEN with integrated appliances, and a SPACIOUS LOUNGE opening into a large CONSERVATORY — ideal for entertaining or enjoying views of the sunny rear garden. There's also a separate GROUND FLOOR WC and UTILITY ROOM for added convenience.