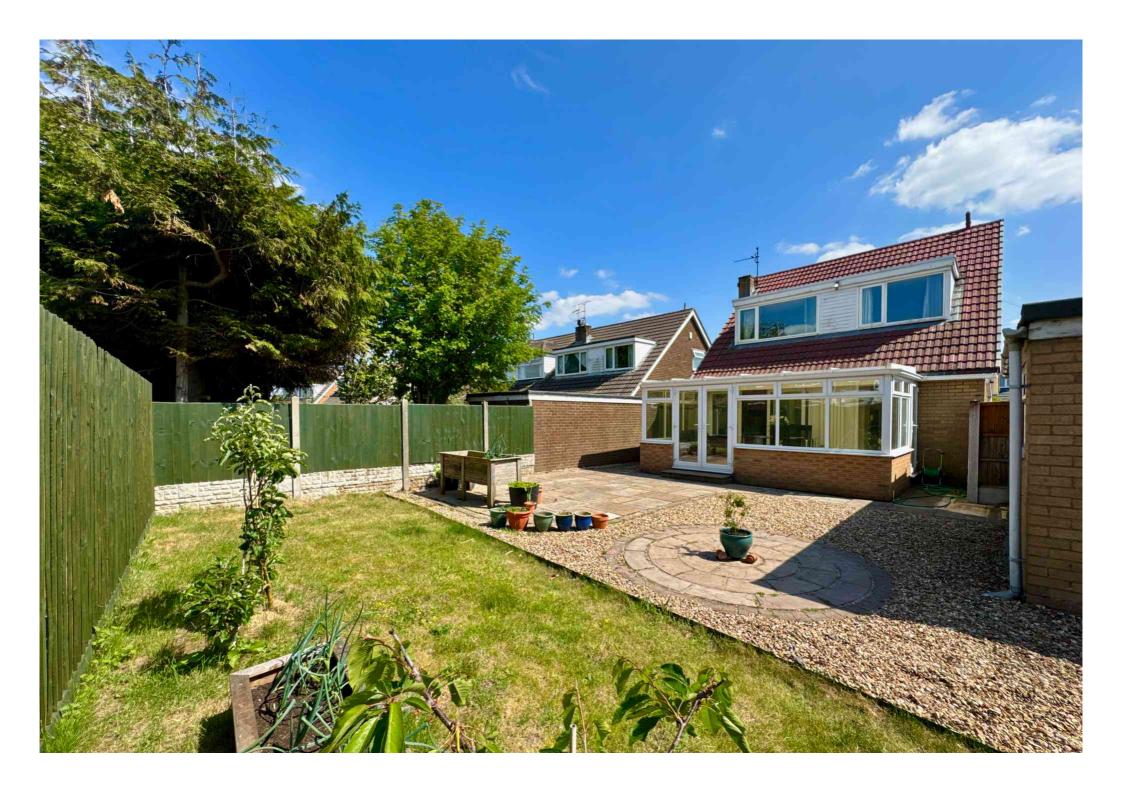

Upstairs, you'll find THREE BEDROOMS and a contemporary SHOWER ROOM, with ample built-in storage and natural light throughout.

Externally, the home boasts a private REAR GARDEN with patio and lawned areas, perfect for outdoor living. A GARAGE and DRIVEWAY provide off-road parking, while the SOLAR PANELS with BATTERY STORAGE ensure enhanced energy efficiency — reflected in the property's strong EPC Rating B.