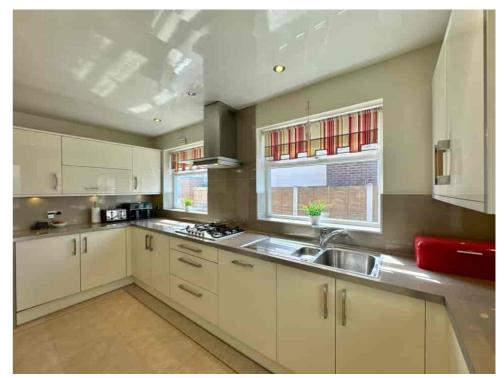

The property offers a generous and flexible layout, with a bright ENTRANCE HALL, a modern fitted KITCHEN with integrated appliances, and a SPACIOUS LOUNGE opening into a large CONSERVATORY — ideal for entertaining or enjoying views of the sunny rear garden. There's also a separate GROUND FLOOR WC and UTILITY ROOM for added convenience.