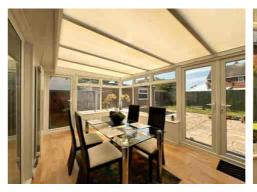

The property offers a generous and flexible layout, with a bright ENTRANCE HALL, a modern fitted KITCHEN with integrated appliances, and a SPACIOUS LOUNGE opening into a large CONSERVATORY — ideal for entertaining or enjoying views of the sunny rear garden. There's also a separate GROUND FLOOR WC and UTILITY ROOM for added convenience.