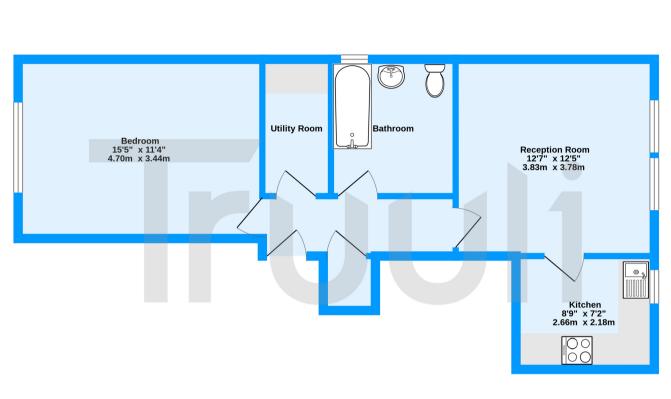

Ground Floor 555 sq.ft. (51.6 sq.m.) approx.

Warminster Road, London, SE25 TOTAL FLOOR AREA : 555 sq.ft. (51.6 sq.m.) approx.

Measurements are approximate. Not to scale. Illustrative purposes only Made with Metropix ©2024