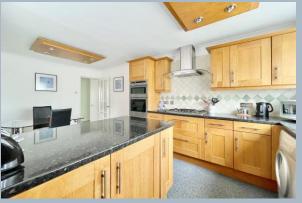

The development is accessed via a secure entry phone system with a well maintained communal hallway and lift providing access to the fourth floor and entrance to the apartment. On entering the property a hallway leads into a spacious living room over 22 ft in length, with doors opening onto a southerly facing balcony offering pleasant views. A separate dual aspect kitchen/breakfast room is situated to the rear of the property and also offers a pleasant outlook towards Meyrick Park Golf Course. The kitchen offers a comprehensive range of floor and wall mounted units finished with a contrasting work surface.