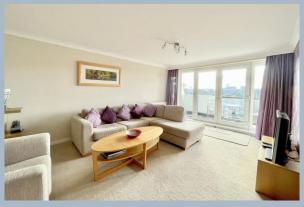

The development is accessed via a secure entry phone system with a well maintained communal hallway and lift providing access to the fourth floor and entrance to the apartment. On entering the property a hallway leads into a spacious living room over 22 ft in length, with doors opening onto a southerly facing balcony offering pleasant views. A separate dual aspect kitchen/breakfast room is situated to the rear of the property and also offers a pleasant outlook towards Meyrick Park Golf Course. The kitchen offers a comprehensive range of floor and wall mounted units finished with a contrasting work surface.