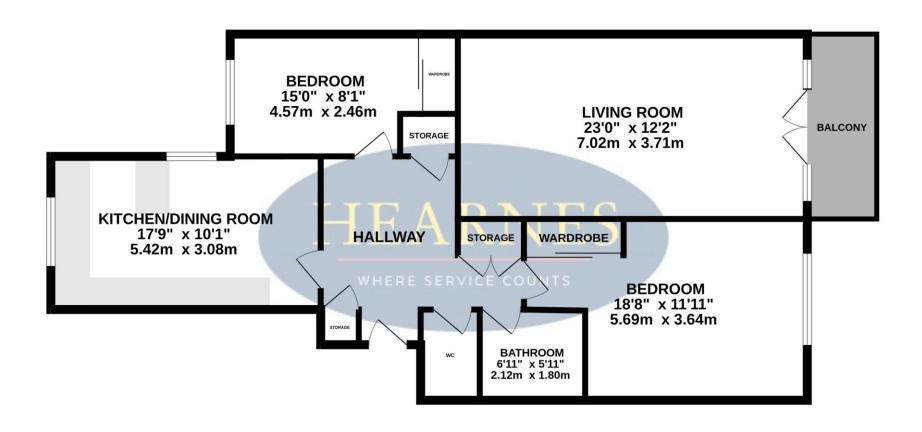

## FOURTH FLOOR 1155 sq.ft. (107.3 sq.m.) approx.

TOTAL FLOOR AREA: 1155 sq.ft. (107.3 sq.m.) approx.

Whilst every attempt has been made to ensure the accuracy of the floorplan contained here, measurements of doors, windows, rooms and any other items are approximate and no responsibility is taken for any error, omission or mis-statement. This plan is for illustrative purposes only and should be used as such by any prospective purchaser. The services, systems and appliances shown have not been tested and no guarantee as to their operability or efficiency can be given.