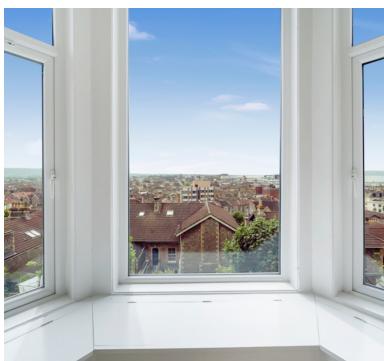

## **Living Room**

11' 1" x 14' 3" (3.38m x 4.34m) Double glazed windows to rear and views across Weston, fire place with space for electric fire, radiator

## Kitchen/Breakfast room

9' 6" x 12' 11" (2.90m x 3.94m) range of wall and base units, sink, integrated electric hob with oven under and extractor over, space for washing machine, space for fridge/freezer, double glazed windows to rear with views across the bay