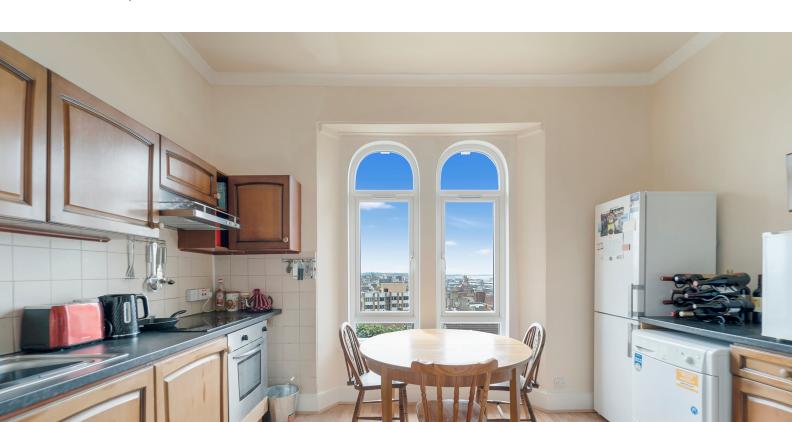

## Kitchen/Breakfast room

9' 6" x 12' 11" (2.90m x 3.94m) range of wall and base units, sink, integrated electric hob with oven under and extractor over, space for washing machine, space for fridge/freezer, double glazed windows to rear with views across the bay