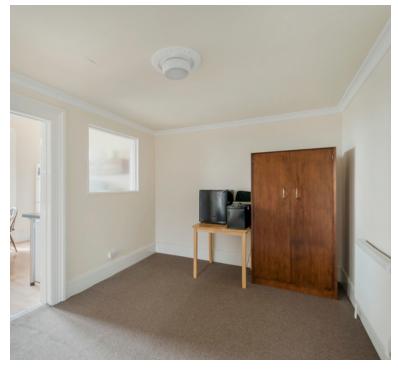

### **Bedroom One**

12' 2" x 13' 11" (3.71m x 4.24m) Double glazed windows to front, radiator, sink vanity unit

## **Bedroom Two**

11' 2" x 12' 11" (3.40m x 3.94m) Double glazed windows to front, radiator