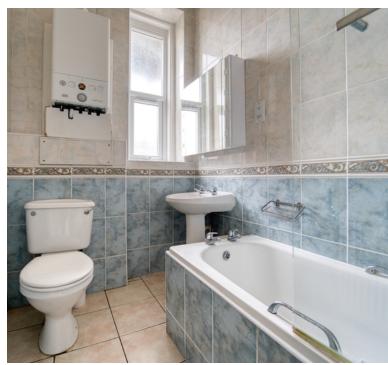

## **Bathroom**

5' 4" x 8' 3" (1.63m x 2.51m) fully tiled bathroom with bath unit with shower over, low level WC, low level sink, obscure window to side, radiator