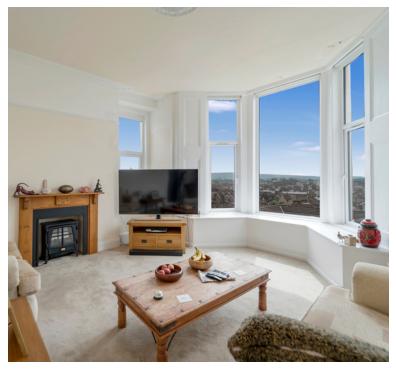

## **Living Room**

11' 1" x 14' 3" (3.38m x 4.34m) Double glazed windows to rear and views across Weston, fire place with space for electric fire, radiator