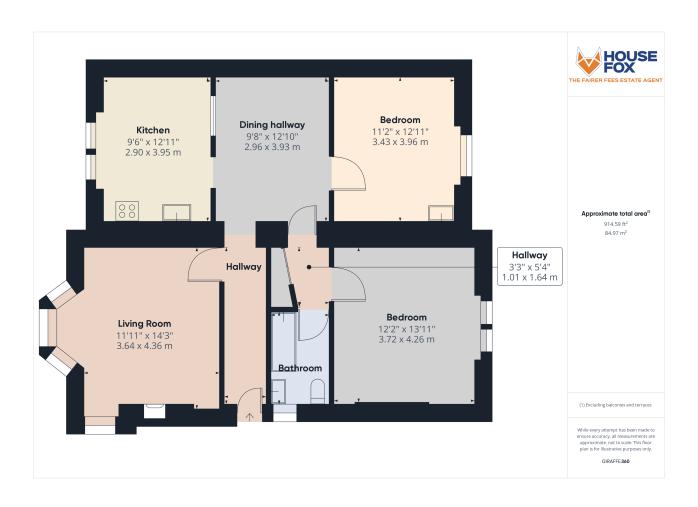

# Hallway

Doors to all rooms, airing cupboard

# Office/dining area

A spacious hall which could make a 'home office' or extra dining space with radiator, obscure window to kitchen. Doors to the kitchen/breakfast room, lounge and bedrooms.

## **Living Room**

11' 1" x 14' 3" (3.38m x 4.34m) Double glazed windows to rear and views across Weston, fire place with space for electric fire, radiator

## Kitchen/Breakfast room

9' 6" x 12' 11" (2.90m x 3.94m) range of wall and base units, sink, integrated electric hob with oven under and extractor over, space for washing machine, space for fridge/freezer, double glazed windows to rear with views across the bay

### **Bedroom One**

12' 2" x 13' 11" (3.71m x 4.24m) Double glazed windows to front, radiator, sink vanity unit

## **Bedroom Two**

11' 2" x 12' 11" (3.40m x 3.94m) Double glazed windows to front, radiator

## **Bathroom**

5' 4" x 8' 3" (1.63m x 2.51m) fully tiled bathroom with bath unit with shower over, low level WC, low level sink, obscure window to side, radiator

#### FLOORPLAN & EPC