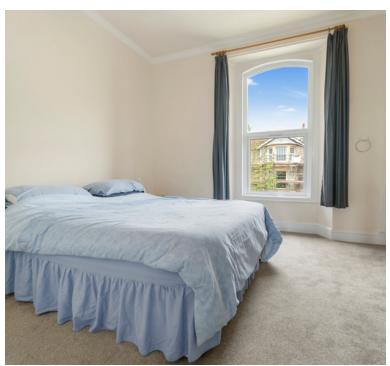

### **Bedroom One**

12' 2" x 13' 11" (3.71m x 4.24m) Double glazed windows to front, radiator, sink vanity unit

## **Bedroom Two**

11' 2" x 12' 11" (3.40m x 3.94m) Double glazed windows to front, radiator