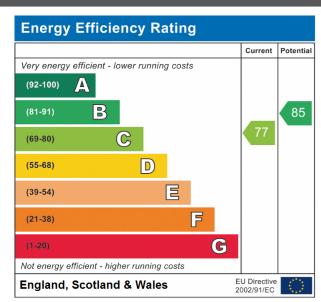

#### TOTAL FLOOR AREA: 1126 sq.ft. (104.6 sq.m.) approx.

Whilst every attempt has been made to ensure the accuracy of the floorplan contained here, measurements of doors, windows, rooms and any other items are approximate and no responsibility is taken for any error, omission or mis-statement. This plan is for Illustrative purposes only and should be used as such by any prospective purchaser. The services, systems and appliances shown have not been tested and no guarantee as to their operability or efficiency can be given.