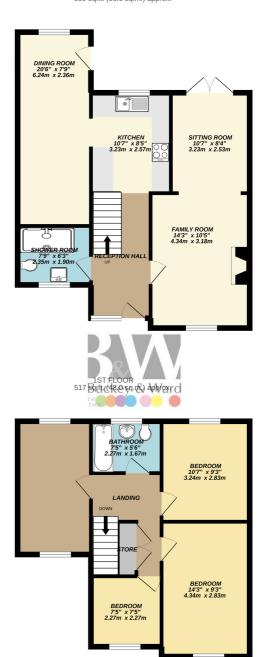

## **Floor Plans**

GROUND FLOOR 609 sq.ft. (56.6 sq.m.) approx.

#### TOTAL FLOOR AREA: 1126 sq.ft. (104.6 sq.m.) approx.

Whilst every attempt has been made to ensure the accuracy of the floorplan contained here, measurements of doors, windows, rooms and any other items are approximate and no responsibility is taken for any error, omission or mis-statement. This plan is for Illustrative purposes only and should be used as such by any prospective purchaser. The services, systems and appliances shown have not been tested and no guarantee as to their operability or efficiency can be given.