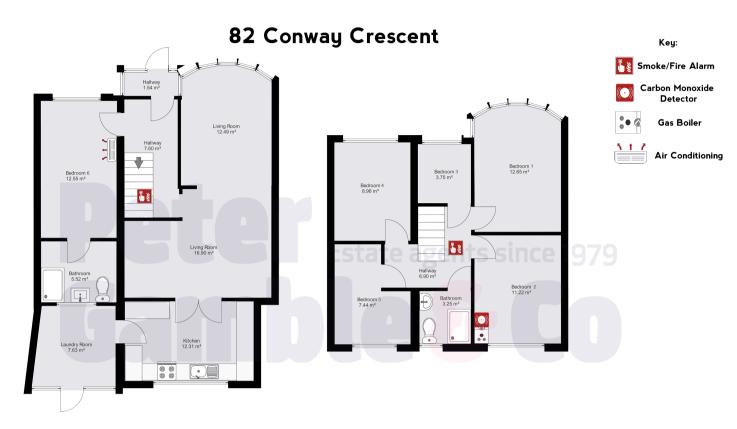

Ground Floor First Floor

## APPROX. GROSS INTERNAL FLOOR AREA: 136 sq. m

WHILST EVERY ATTEMPT HAS BEEN MADE TO ENSURE THE ACCURACY OF THE FLOOR PLAN CONTAINED HERE, NO RESPONSIBILITY IS TAKEN FOR ANY ERROR, OMISSION OR MIS-STATEMENT. THIS PLAN IS FOR ILLUSTRATIVE PURPOSES ONLY AND SHOULD BE USED AS SUCH