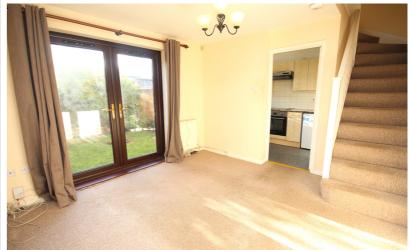

#### Lounge

11' 3" x 11' 2" (3.43m x 3.40m) French doors to garden. Stairs to first floor. Radiator. Door to :