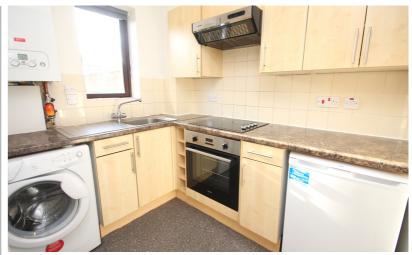

#### Kitchen

7' 7" x 6' 5" max (2.31m x 1.96m) Window to side. Units to base and eye level. Roll top work surfaces incorporating stainless steel sink unit with mixer tap. Washing machine and fridge. Ceramic electric hob with oven below and extractor fan over. Understair pantry style cupboard. Tiling to floor and splash backs. Wall mounted gas combination boiler.