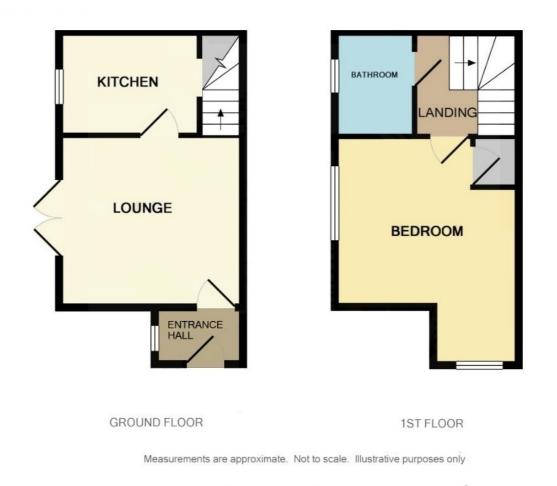

#### **Ground Floor**

**Entrance Hall** 

Window to side. Coat rack. Door to:

#### Lounge

11' 3" x 11' 2" (3.43m x 3.40m) French doors to garden. Stairs to first floor. Radiator. Door to :

#### Kitchen

7' 7" x 6' 5" max (2.31m x 1.96m) Window to side. Units to base and eye level. Roll top work surfaces incorporating stainless steel sink unit with mixer tap. Washing machine and fridge. Ceramic electric hob with oven below and extractor fan over. Understair pantry style cupboard. Tiling to floor and splash backs. Wall mounted gas combination boiler.

### Landing Access to loft space. Doors to:

#### Bedroom

10' 9" to 12' 6" x 11'3" (3.28m to 3.81m x 3.43m) 'L' shaped room with windows to front and side. Radiator.

#### Bathroom

6' 6" x 4' 8" (1.98m x 1.42m) Three piece white suite comprising panel bath with mixer tap. Pedestal basin and wc. Tiling to splash back areas. Window to side.

Outside