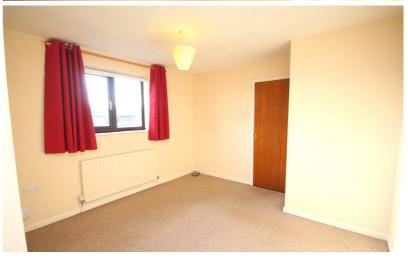

#### Bedroom

10' 9" to 12' 6" x 11'3" (3.28m to 3.81m x 3.43m) 'L' shaped room with windows to front and side. Radiator.