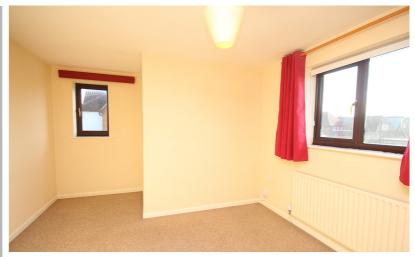

#### Bedroom

10' 9" to 12' 6" x 11'3" (3.28m to 3.81m x 3.43m) 'L' shaped room with windows to front and side. Radiator.