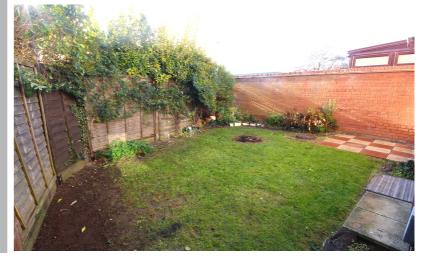

#### Rear Garden

Enclosed garden to side with gated access to front. Mainly laid to lawn with borders.