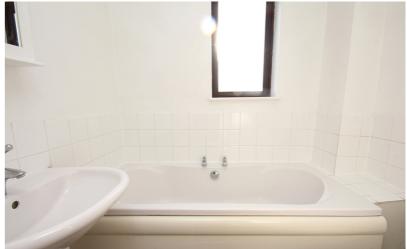

#### Bathroom

6' 6" x 4' 8" (1.98m x 1.42m) Three piece white suite comprising panel bath with mixer tap. Pedestal basin and wc. Tiling to splash back areas. Window to side.

Outside