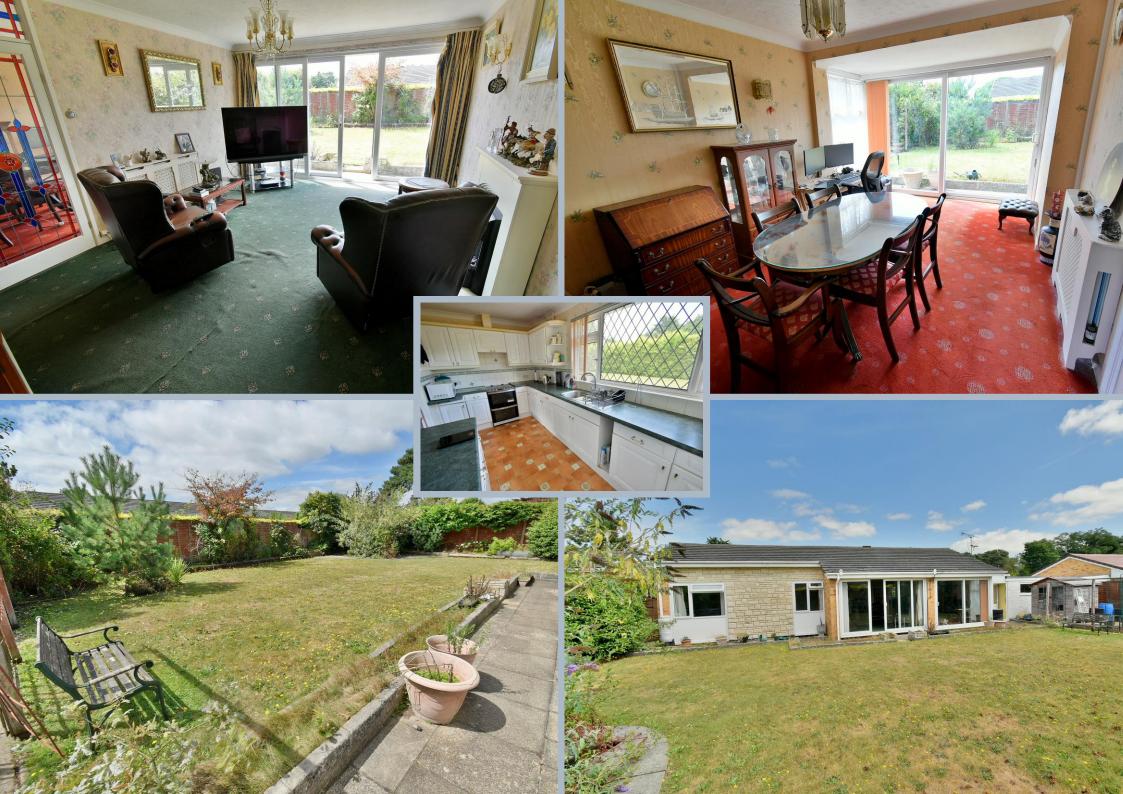

## "A conveniently located bungalow with a 60ft secluded south facing rear garden"

This generous sized and conveniently located three bedroom, two shower room, two reception room detached bungalow has a 60ft secluded south facing rear garden, single garage and driveway. This light and spacious bungalow occupies a good sized secluded plot with the principle rooms overlooking a secluded rear garden.

The property enjoys a sought after location within West Parley and is convenient located approximately350 metres away from a small selection of amenities on Glenmoor Road.

- Three bedroom detached bungalow with a secluded south facing rear garden
- Entrance hall
- **Shower room** incorporating a corner shower cubicle, wc and wash hand basin
- Generous sized lounge with sliding patio doors leading out to the private south facing rear garden and double doors through to the dining room
- Generous sized separate dining room, also with sliding patio doors out to the rear garden
- Kitchen incorporating roll top work surfaces, a good range of base and wall units, recess for a cooker with extractor canopy above, tiled splashbacks, window overlooking the front garden and a door leading out to the conservatory/utility room
- Conservatory/utility room with space and plumbing for a washing machine and dishwasher, tiled floor, internal door leading through to the garage and a door leading out to the rear garden and patio
- Inner hallway with airing cupboard and a large walk-in storage cupboard, with the potential to be converted into an en-suite
- Bedroom one is a generous sized double bedroom benefitting from fitted wardrobes
- Bedroom two is also a double bedroom benefitting from fitted wardrobes
- Bedroom three is a good sized single bedroom
- Wet room incorporating a walk-in shower area, pedestal wash hand basin, wc and fully tiled walls
- Rear garden which is a superb feature of the property as it measures approximately 60ft in width x 40ft in depth, faces a southerly aspect and offers an excellent degree of seclusion. Adjoining the rear of the property there is a paved patio, whilst the remainder of the garden is predominantly laid to lawn. Also within the garden is a further area of patio and a timber storage shed
- Good sized area of front garden
- Front driveway providing generous off-road parking, which in turn leads up to a single garage
- Single garage with a remote control up and over door, window, light, power and a side personal door
- Further benefits include double glazing and a gas-fired heating system