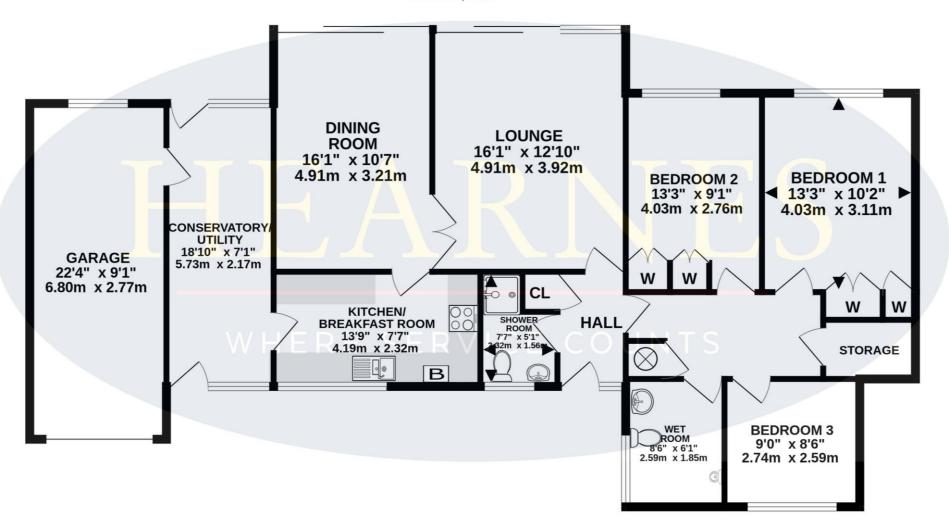

## TOTAL FLOOR AREA : 1389 sq.ft. (129.1 sq.m.) approx.

Whilst every attempt has been made to ensure the accuracy of the floorplan contained here, measurements of doors, windows, rooms and any other items are approximate and no responsibility is taken for any error, omission or mis-statement. This plan is for illustrative purposes only and should be used as such by any prospective purchaser. The services, systems and appliances shown have not been tested and no guarantee as to their operability or efficiency can be given. Made with Metropix ©2024