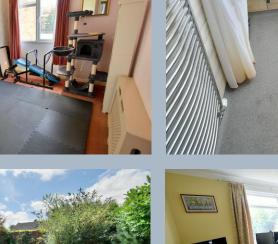

The property enjoys a sought after location within West Parley and is convenient located approximately350 metres away from a small selection of amenities on Glenmoor Road.

- Three bedroom detached bungalow with a secluded south facing rear garden
- Entrance hall
- **Shower room** incorporating a corner shower cubicle, wc and wash hand basin
- Generous sized lounge with sliding patio doors leading out to the private south facing rear garden and double doors through to the dining room
- Generous sized separate dining room, also with sliding patio doors out to the rear garden
- Kitchen incorporating roll top work surfaces, a good range of base and wall units, recess for a cooker with extractor canopy above, tiled splashbacks, window overlooking the front garden and a door leading out to the conservatory/utility room
- Conservatory/utility room with space and plumbing for a washing machine and dishwasher, tiled floor, internal door leading through to the garage and a door leading out to the rear garden and patio
- Inner hallway with airing cupboard and a large walk-in storage cupboard, with the potential to be converted into an en-suite
- Bedroom one is a generous sized double bedroom benefitting from fitted wardrobes
- Bedroom two is also a double bedroom benefitting from fitted wardrobes
- Bedroom three is a good sized single bedroom
- Wet room incorporating a walk-in shower area, pedestal wash hand basin, wc and fully tiled walls
- Rear garden which is a superb feature of the property as it measures approximately 60ft in width x 40ft in depth, faces a southerly aspect and offers an excellent degree of seclusion. Adjoining the rear of the property there is a paved patio, whilst the remainder of the garden is predominantly laid to lawn. Also within the garden is a further area of patio and a timber storage shed
- Good sized area of front garden
- Front driveway providing generous off-road parking, which in turn leads up to a single garage
- Single garage with a remote control up and over door, window, light, power and a side personal door
- Further benefits include double glazing and a gas-fired heating system