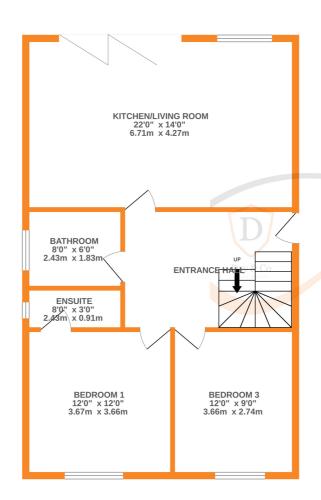

## **FULL DESCRIPTION**

Viewing is essential to fully appreciate this superbly appointed brand new 3 bedroom detached family home situated in the popular residential location of Riddlesden with excellent access to both Keighley and Bingley. The deceptively spacious accommodation comprises of an entrance hall with staircase to first floor, the superb dining/living kitchen is a real feature of this property measuring approximately 22ft in length, having an attractive range of modern base and wall mounted units with complimenting worktop surfaces, integrated appliances to include oven, hob, fridge freezer, dishwasher, washing machine; double glazed bi-folding doors lead to the rear garden. There are two double bedrooms on this level, the master having an en-suite shower room. The house bathroom is fully tiled and has a three piece suite comprising of a 'P' bath with shower over, WC, wash hand basin. To the first floor is a further double bedroom with four double glazed velux windows, radiator and under eaves storage. There is a was room on this level having a WC and wash basin. Externally there is a tarmac drive providing off-road parking, a rear patio and lawn. Offered for sale with no onward chain, awaiting EPC.

GROUND FLOOR

Whils every attempt has been made to ensure the accuracy of the floorplan contained here, measurements of doors, wholens, nonex and any other tenss are approximate and to responsibility is taken for an ye error, omission or mis-statement. This plan is for illustrative purposes only and should be used as such by any prospective purchase. The services, systems and appliances shown have not been tested and no guarantee as to their operability or efficiency can be given. Made with Metropix: 62023 1ST FLOOR