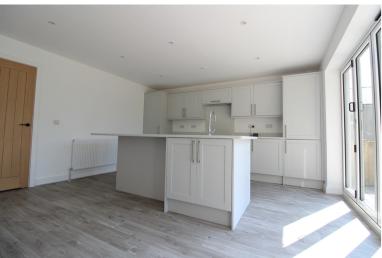

## SUMMARY

\*\*A BRAND NEW 3 DOUBLE BEDROOM DETACHED FAMILY HOME, POPULAR RESIDENTIAL LOCATION OF RIDDLESDEN WITH EXCELLENT ACCESS TO KEIGHLEY & BINGLEY!!\*\* Having an en-suite shower room to the master bedroom, house bathroom, separate first floor wash room, superb 22ft long dining kitchen with bi-folding doors, rear garden, off-road parking -OFFERED FOR SALE WITH NO ONWARD CHAIN!! Awaiting EPC.

## **FULL DESCRIPTION**

Viewing is essential to fully appreciate this superbly appointed brand new 3 bedroom detached family home situated in the popular residential location of Riddlesden with excellent access to both Keighley and Bingley. The deceptively spacious accommodation comprises of an entrance hall with staircase to first floor, the superb dining/living kitchen is a real feature of this property measuring approximately 22ft in length, having an attractive range of modern base and wall mounted units with complimenting worktop surfaces, integrated appliances to include oven, hob, fridge freezer, dishwasher, washing machine; double glazed bi-folding doors lead to the rear garden. There are two double bedrooms on this level, the master having an en-suite shower room. The house bathroom is fully tiled and has a three piece suite comprising of a 'P' bath with shower over, WC, wash hand basin. To the first floor is a further double bedroom with four double glazed velux windows, radiator and under eaves storage. There is a was room on this level having a WC and wash basin. Externally there is a tarmac drive providing off-road parking, a rear patio and lawn. Offered for sale with no onward chain, awaiting EPC.