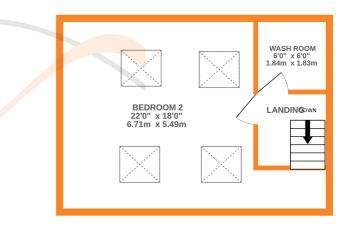

## **FULL DESCRIPTION**

Viewing is essential to fully appreciate this superbly appointed brand new 3 bedroom detached family home situated in the popular residential location of Riddlesden with excellent access to both Keighley and Bingley. The deceptively spacious accommodation comprises of an entrance hall with staircase to first floor, the superb dining/living kitchen is a real feature of this property measuring approximately 22ft in length, having an attractive range of modern base and wall mounted units with complimenting worktop surfaces, integrated appliances to include oven, hob, fridge freezer, dishwasher, washing machine; double glazed bi-folding doors lead to the rear garden. There are two double bedrooms on this level, the master having an en-suite shower room. The house bathroom is fully tiled and has a three piece suite comprising of a 'P' bath with shower over, WC, wash hand basin. To the first floor is a further double bedroom with four double glazed velux windows, radiator and under eaves storage. There is a was room on this level having a WC and wash basin. Externally there is a tarmac drive providing off-road parking, a rear patio and lawn. Offered for sale with no onward chain, awaiting EPC.

GROUND FLOOR

Whils every attempt has been made to ensure the accuracy of the floorplan contained here, measurements of doors, wholens, nonex and any other tenss are approximate and to responsibility is taken for an ye error, omission or mis-statement. This plan is for illustrative purposes only and should be used as such by any prospective purchase. The services, systems and appliances shown have not been tested and no guarantee as to their operability or efficiency can be given. Made with Metropix: 62023 1ST FLOOR