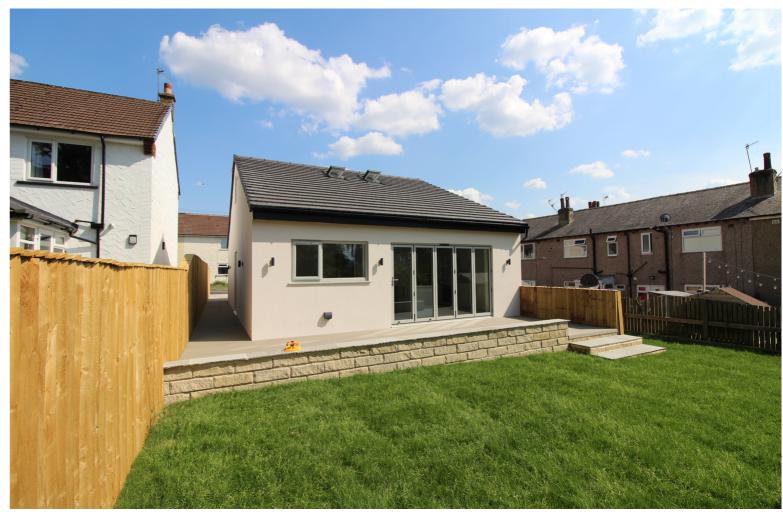

## SUMMARY

\*\*A BRAND NEW 3 DOUBLE BEDROOM DETACHED FAMILY HOME, POPULAR RESIDENTIAL LOCATION OF RIDDLESDEN WITH EXCELLENT ACCESS TO KEIGHLEY & BINGLEY!!\*\* Having an en-suite shower room to the master bedroom, house bathroom, separate first floor wash room, superb 22ft long dining kitchen with bi-folding doors, rear garden, off-road parking -OFFERED FOR SALE WITH NO ONWARD CHAIN!! Awaiting EPC.

## **FULL DESCRIPTION**

Viewing is essential to fully appreciate this superbly appointed brand new 3 bedroom detached family home situated in the popular residential location of Riddlesden with excellent access to both Keighley and Bingley. The deceptively spacious accommodation comprises of an entrance hall with staircase to first floor, the superb dining/living kitchen is a real feature of this property measuring approximately 22ft in length, having an attractive range of modern base and wall mounted units with complimenting worktop surfaces, integrated appliances to include oven, hob, fridge freezer, dishwasher, washing machine; double glazed bi-folding doors lead to the rear garden. There are two double bedrooms on this level, the master having an en-suite shower room. The house bathroom is fully tiled and has a three piece suite comprising of a 'P' bath with shower over, WC, wash hand basin. To the first floor is a further double bedroom with four double glazed velux windows, radiator and under eaves storage. There is a was room on this level having a WC and wash basin. Externally there is a tarmac drive providing off-road parking, a rear patio and lawn. Offered for sale with no onward chain, awaiting EPC.