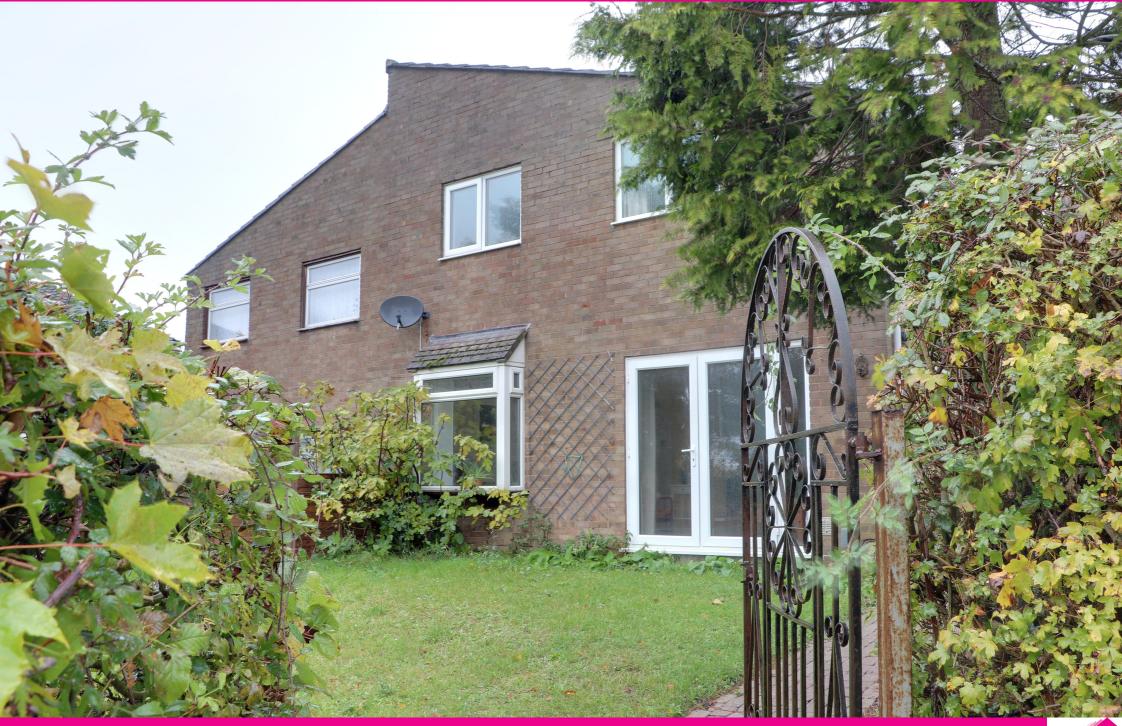

Upstairs there are three well proportioned bedrooms and the main family bathroom. The bathroom has enclosed bath with incorporated shower, wash basin and W/C.

Outside to the front is pedestrianised and benefits from a large enclosed space which is laid to lawn. There are views over the allotment.

The rear garden has been landscaped and has gated access, there is also doors to the garage.

The garage is larger than average as it has been extended. This could also be converted to an Annexe subject to correct planning.