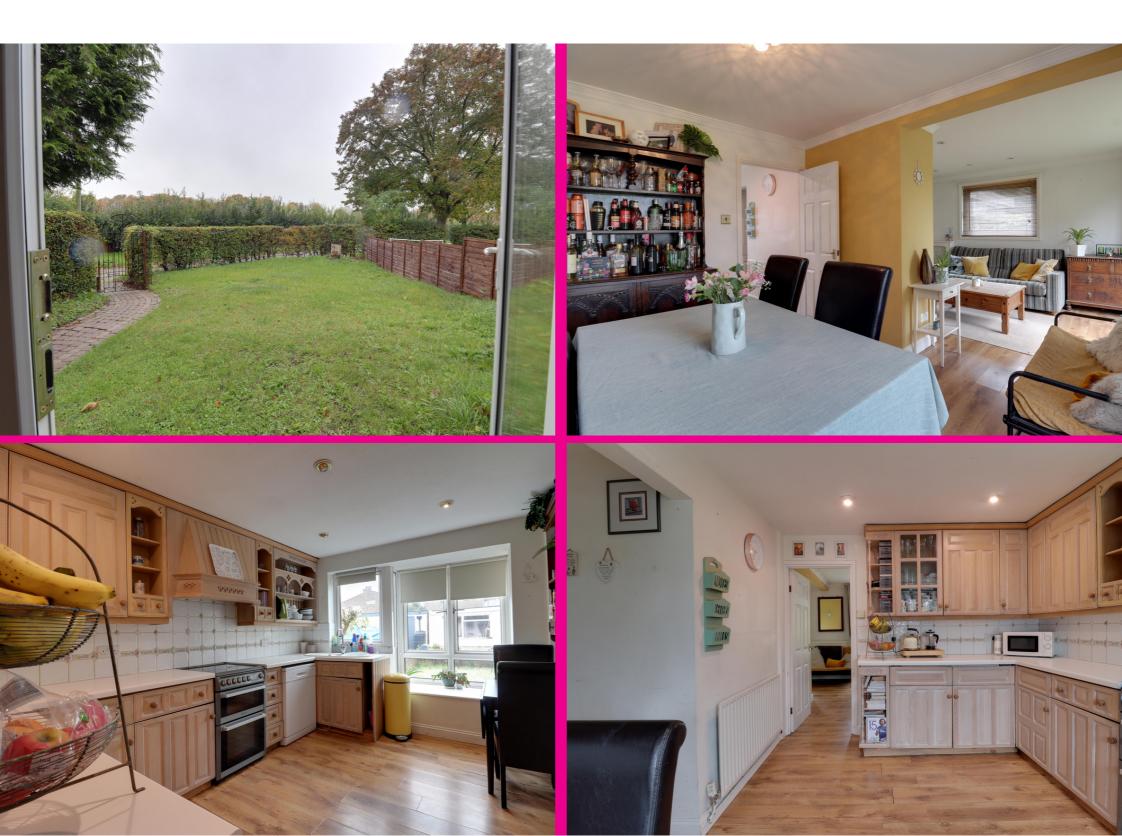

The property consists of entrance hall, store room, a generous size kitchen/breakfast room, dining area and large lounge. In addition to this there is a downstairs cloakroom and W/C.

The downstairs accommodation is has a nice flow and is fairly open plan, ideal for a young family and entertaining guests.

The rear garden has been landscaped and has gated access, there is also doors to the garage.

The garage is larger than average as it has been extended. This could also be converted to an Annexe subject to correct planning.