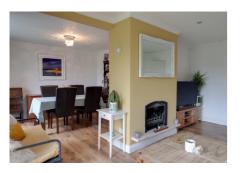

The property consists of entrance hall, store room, a generous size kitchen/breakfast room, dining area and large lounge. In addition to this there is a downstairs cloakroom and W/C.

The downstairs accommodation is has a nice flow and is fairly open plan, ideal for a young family and entertaining guests.