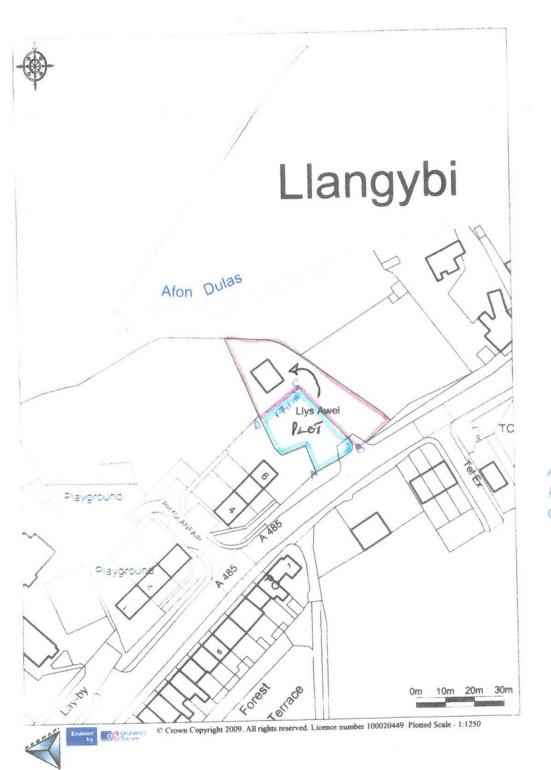

adily serviced building in the popular Village of Llangybi

## LOCATION

Llangybi is located 4.5 miles North from the University Town of Lampeter in the heart of the Teifi Valley. Lampeter is 12 miles inland from the Cardigan Bay Coast and within easy reach of Tregaron approximately 6 miles. Llangybi offers a good range of local amenities including local Golf Club, Convenient Store, Junior School and Places of Worship

## FIRST IMAGE



## SECOND IMAGE



## THIRD IMAGE



#### Services

Mains water, mains electricity, mains drainage, all available.

#### **Directions**

From Lampeter take the A485 to Llangybi towards Tregaron. Once reaching Llangybi School on the left hand side proceed past Rhydlanfair entrance and the plot will be found next on the left hand side, just before the Shop.



KET A-B 153M B-C 18M