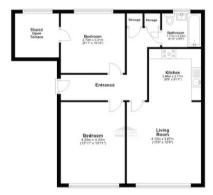

## **Entrance Hall**

Entryphone, radiator, fitted cupboard.

## Lounge

13' 6" x 12' 8" (4.11m x 3.86m) Radiator, parquet flooring, wall lights, double glazed window.

# **Open Plan Fitted Kitchen**

8' 11" x 8' 9" (2.72m x 2.67m) Matching wall and base units with tiled splashbacks, fitted oven, electric hob, extractor, sink, integrated fridge/freezer, plumbed for washing machine, breakfast bar.

### **Bedroom One**

14' 0" x 11' 0" (4.27m x 3.35m) Radiator, parquet flooring, fitted cupboard, double glazed window to front.

#### **Bedroom Two**

10' 10" x 9' 0" (3.30m x 2.74m) Radiator, fitted cupboard, wood flooring, door to balcony, double glazed window.

### **Tiled Bathroom**

6' 8" x 5' 10" (2.03m x 1.78m) Bath with overhead shower, wash hand basin with cupboard below, wc, tiled walls and floor, radiator, double glazed frosted window to rear.

# **Own Garage**

Garage in block to the rear of communal grounds.