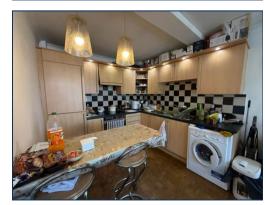

# **Open Plan Fitted Kitchen**

8' 11" x 8' 9" (2.72m x 2.67m) Matching wall and base units with tiled splashbacks, fitted oven, electric hob, extractor, sink, integrated fridge/freezer, plumbed for washing machine, breakfast bar.