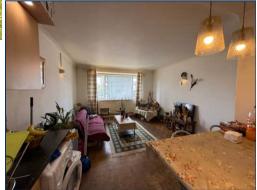

## Lounge

13' 6" x 12' 8" (4.11m x 3.86m) Radiator, parquet flooring, wall lights, double glazed window.