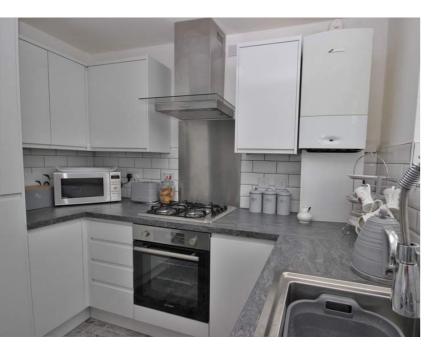

#### Kitchen

Front aspect UPVC double-glazed window, ceiling light, tiles to flooring, radiator. Kitchen comprises of a range of wall and base units with work surface over, tiled splashback, stainless steel sink and drainer with chrome hose style mixer tap, stainless steel gas hob, stainless steel matching splashback, chimney styled extractor hood over, electric oven, integral fridge/freezer, space and plumbing for a washing machine.