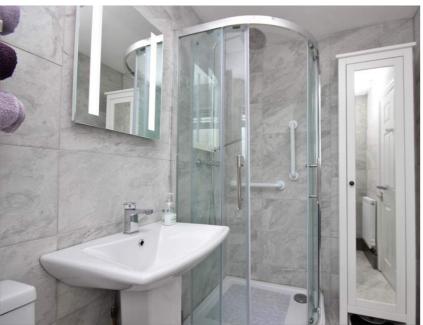

#### Shower Room

Front aspect UPVC double-glazed obscured window, ceiling light, tiles to flooring, radiator. Shower room comprises of a three piece white suite, low level WC, pedestal wash hand basin with chrome mixer tap, enclosed corner shower cubicle with curved glazed door, thermostatic controlled mixer shower, fully tiled walls.