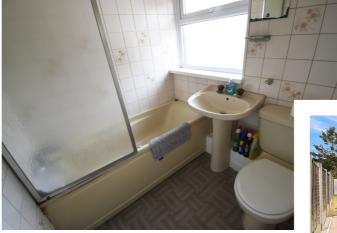

Upon the first floor there are 3 generous size bedrooms and a bathroom.

Outside the frontage is laid to lawn, enclosed by brick walling and has a gated side access. The rear garden has a patio area and a brick built outbuilding that is powered. Rear section of the garden is laid to lawn.