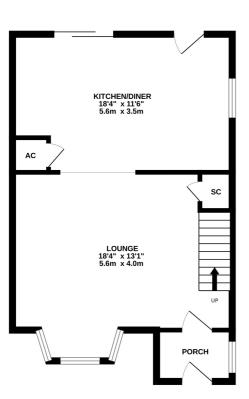

GROUND FLOOR

499 sq.ft. (46.3 sq.m.) approx.

1ST FLOOR

456 sq.ft. (42.4 sq.m.) approx.

TOTAL FLOOR AREA : 955 sq.ft. (88.7 sq.m.) approx. Whilst every attempt has been made to ensure the accuracy of the floorpian contained there, measurements of doors, undows, nooms and any other tems are approximate and no responsibility is taken for any error, omission or mis-statement. This plan is for illustrative purposes only and should be used as such by any prospective purchaser. The services, systems and applicates shown have no been tested and no guarantee as to their operativity or efficiency can be given.