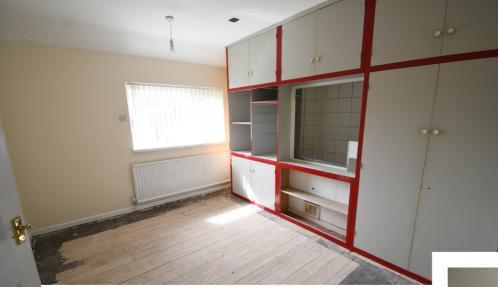

Upon the first floor there are 3 generous size bedrooms and a bathroom.

Outside the frontage is laid to lawn, enclosed by brick walling and has a gated side access. The rear garden has a patio area and a brick built outbuilding that is powered. Rear section of the garden is laid to lawn.