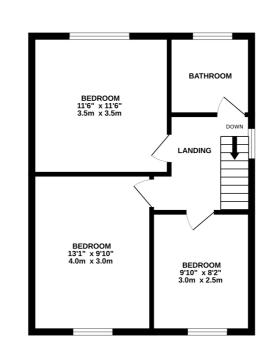

Upon the first floor there are 3 generous size bedrooms and a bathroom.

Outside the frontage is laid to lawn, enclosed by brick walling and has a gated side access. The rear garden has a patio area and a brick built outbuilding that is powered. Rear section of the garden is laid to lawn.

GROUND FLOOR

499 sq.ft. (46.3 sq.m.) approx.

1ST FLOOR

456 sq.ft. (42.4 sq.m.) approx.

TOTAL FLOOR AREA : 955 sq.ft. (88.7 sq.m.) approx. Whilst every attempt has been made to ensure the accuracy of the floorpian contained there, measurements of doors, undows, nooms and any other tems are approximate and no responsibility is taken for any error, omission or mis-statement. This plan is for illustrative purposes only and should be used as such by any prospective purchaser. The services, systems and applicates shown have no been tested and no guarantee as to their operativity or efficiency can be given.