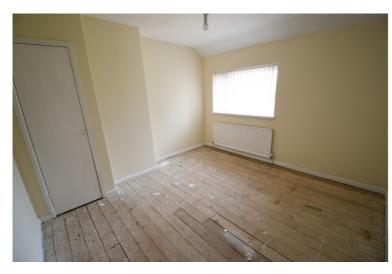

Upon the first floor there are 3 generous size bedrooms and a bathroom.

Outside the frontage is laid to lawn, enclosed by brick walling and has a gated side access. The rear garden has a patio area and a brick built outbuilding that is powered. Rear section of the garden is laid to lawn.