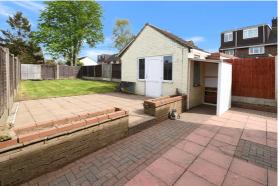

Upon the first floor there are 3 generous size bedrooms and a bathroom.

Outside the frontage is laid to lawn, enclosed by brick walling and has a gated side access. The rear garden has a patio area and a brick built outbuilding that is powered. Rear section of the garden is laid to lawn.