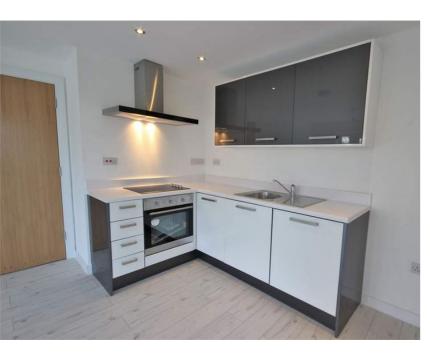

# Lounge / kitchen

# KITCHEN:

Laminate to flooring, four recessed spot lights, UPVC double glazed French doors to Juliet balcony. Kitchen comprises:- range of wall and base units, stainless steel sink with mixer tap, stainless steel cooker, electric hob & extractor canopy, integral dishwasher, space for fridge freezer.