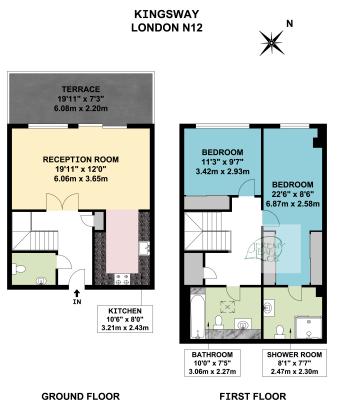

- Open Plan Reception/Kitchen
- Two Bathrooms (One En-suite)
- Lift
- Secure underground parking
- 0.5 miles to Woodside Park Tube Station
- Ground Rent £300 p.a.

- Two Bedrooms
- Guest W.C.
- Balcony
- Concierge
- Long Lease (106 years)
- Service Charge £5,750 p.a.

APPROX. GROSS INTERNAL FLOOR AREA 1050.77 SQ. FT / 97.62 SQ. M APPROX. GROSS INTERNAL FLOOR AREA INCLUDING THE TERRACE 1198.99 SQ. FT / 111.39 SQ. M WHILTS EVEN ATTEMPT HAS BEEN MADE TO INCLUDING INE LENARCE 1795.39 SU. TI / TI.39 SU. M WHILTS EVEN ATTEMPT HAS BEEN MADE TO SUBME THE ACCURACY OF THE FLOOP RHAN CONTA INED HERE, MEASUREMENTS OF DOORS, WINDOWS, ROOMS AND ANY OTHER ITEMS ARE APPROXIMATE AND NO RESPONSIBILITY IS TAKEN FOR ANY ERROR, OMISSION, OR MISSION, THE STATEMENT. THIS FLAN IS FOR ILLUSTRATIVE PURPOSES ONLY AND SHOULD BE USED AS SUCH, BY ANY PROSPECTIVE PURCHASER. FLOOP FLANK ARE NOT DONE TO "SCALE".