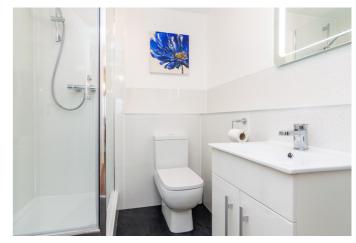

With a modern en-suite shower room and dressing area, the front aspect master bedroom features pendant lighting and excellent storage provision with two built-in wardrobes. Bedroom two, also set to the front, offers a central pendant light fitting, plain coving and ample space for freestanding furniture.

Completing the accommodation and set internally off the hall, the family bathroom has a modern three-piece suite with a shower unit over the bath and panel splash walls.

A 360 Virtual Tour is available online.