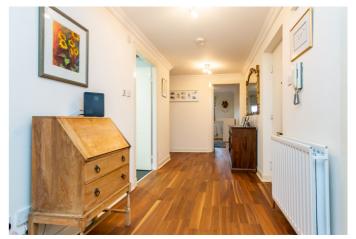

The large entrance hall affords access throughout and features the secure phone entry system, two separate store cupboards, and wood-effect flooring that carries throughout most of the property. With a rear aspect bay window overlooking the communal grounds, the well-proportioned lounge offers cornice work and ample space for living and dining furniture.