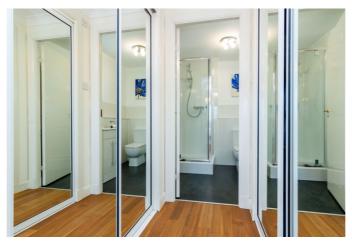

With a modern en-suite shower room and dressing area, the front aspect master bedroom features pendant lighting and excellent storage provision with two built-in wardrobes. Bedroom two, also set to the front, offers a central pendant light fitting, plain coving and ample space for freestanding furniture.