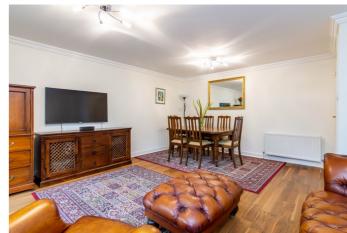

The large entrance hall affords access throughout and features the secure phone entry system, two separate store cupboards, and wood-effect flooring that carries throughout most of the property. With a rear aspect bay window overlooking the communal grounds, the well-proportioned lounge offers cornice work and ample space for living and dining furniture.