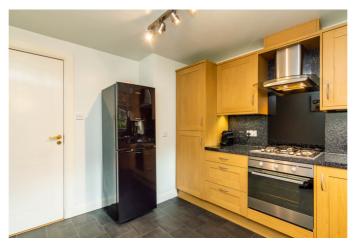

The adjoining kitchen has contemporary fitted units with stone-effect worktops and matching backsplash, and a stainless steel sink set below one of two windows. Appliances include an integrated oven and gas hob with extractor hood above, dishwasher, and space for further whitegoods.