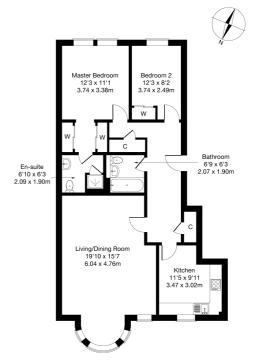

#### 88/6, Orchard Brae Avenue Orchard Brae, Edinburgh EH4 2GB

Approximate Gross Internal Area: (990 sq ft - 92 sq m

egal Disclaimer: Floor-plan and measurements are for illustrative guidance only, and not intended to form part of any contract.