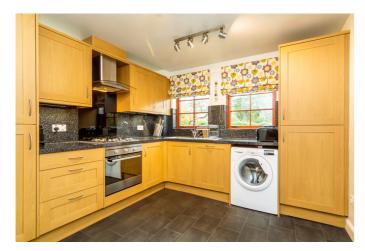

The adjoining kitchen has contemporary fitted units with stone-effect worktops and matching backsplash, and a stainless steel sink set below one of two windows. Appliances include an integrated oven and gas hob with extractor hood above, dishwasher, and space for further whitegoods.