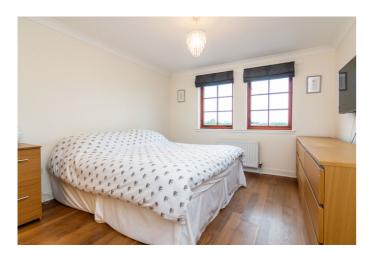

With a modern en-suite shower room and dressing area, the front aspect master bedroom features pendant lighting and excellent storage provision with two built-in wardrobes. Bedroom two, also set to the front, offers a central pendant light fitting, plain coving and ample space for freestanding furniture.