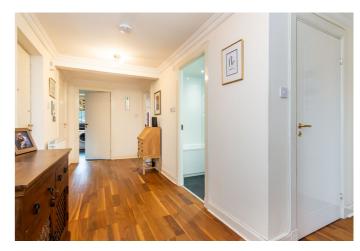

The large entrance hall affords access throughout and features the secure phone entry system, two separate store cupboards, and wood-effect flooring that carries throughout most of the property. With a rear aspect bay window overlooking the communal grounds, the well-proportioned lounge offers cornice work and ample space for living and dining furniture.