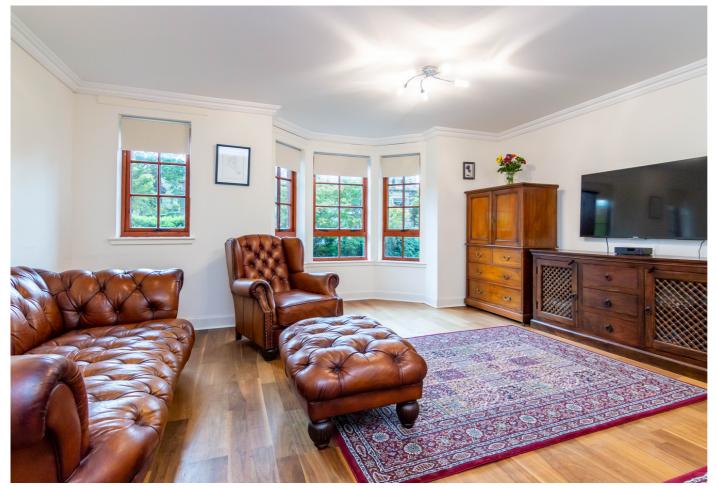

The large entrance hall affords access throughout and features the secure phone entry system, two separate store cupboards, and wood-effect flooring that carries throughout most of the property. With a rear aspect bay window overlooking the communal grounds, the well-proportioned lounge offers cornice work and ample space for living and dining furniture.