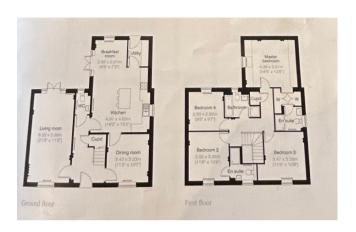

## £589,000 Freehold

- Parking for four cars
- Studio above double garage
- 4 doubles with 2 ensuites
- 3 Reception Rooms
- · Large kitchen diner
- 2000 sqft house
- EPC B
- EPC Rating