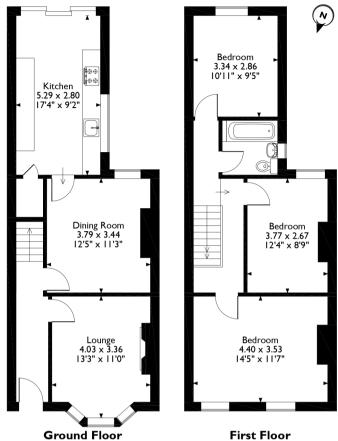

## St. Giles Road, Derby Approximate Gross Internal Area 97 Sq M/1044 Sq Ft

Please note that the location of doors, windows and other items are approximate and this floorplan is to be used for illustration