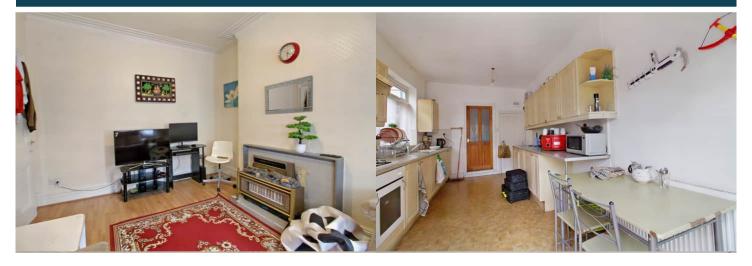

The interior of this well presented property comprises a bay fronted lounge, dining room and fitted kitchen on the ground floor. The first floor consists of 3 bedrooms and the family bathroom. The exterior boasts an enclosed rear garden with lawn and patio areas, perfect for enjoying the summer months.