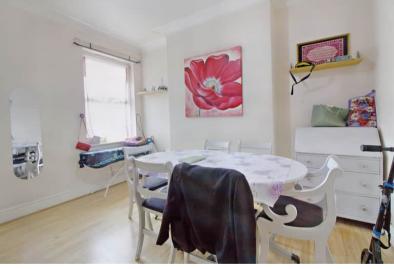

The interior of this well presented property comprises a bay fronted lounge, dining room and fitted kitchen on the ground floor. The first floor consists of 3 bedrooms and the family bathroom. The exterior boasts an enclosed rear garden with lawn and patio areas, perfect for enjoying the summer months.