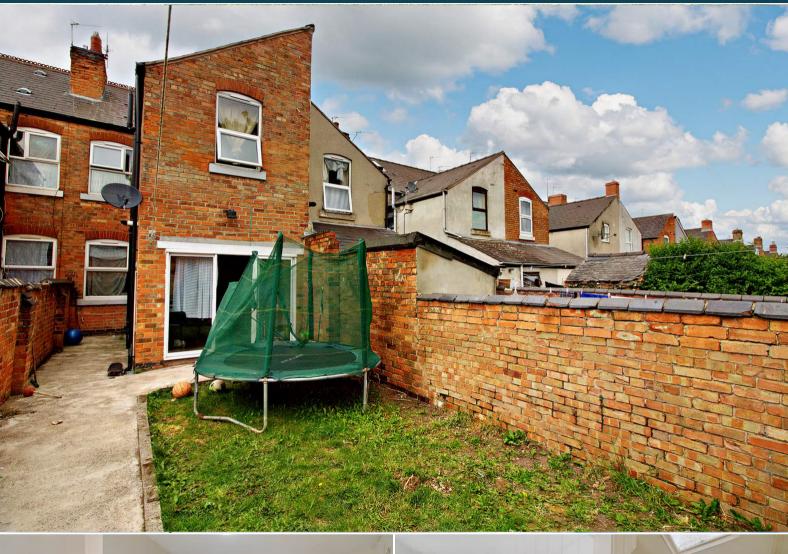

The interior of this well presented property comprises a bay fronted lounge, dining room and fitted kitchen on the ground floor. The first floor consists of 3 bedrooms and the family bathroom. The exterior boasts an enclosed rear garden with lawn and patio areas, perfect for enjoying the summer months.