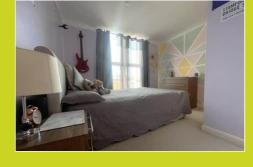

#### Bedroom one

 $3.26m \times 4.60m (10' 8" \times 15' 1")$  Double glazed floor to ceiling window, radiator, built in wardrobe