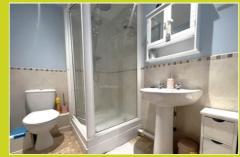

#### Ensuite

White basin and toilet with cube shower unit

#### Main bathroom

Radiator, bath with shower over, basin and toilet.