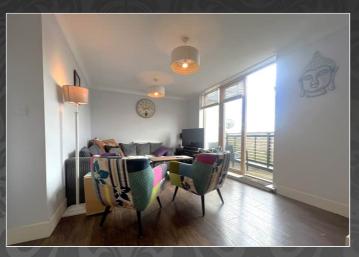

#### Sitting room

3.20m x 3.98m (10' 6" x 13' 1") Double glazed sliding balcony door, radiator.