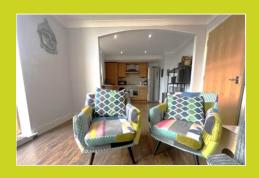

#### Sitting room

3.20m x 3.98m (10' 6" x 13' 1") Double glazed sliding balcony door, radiator.