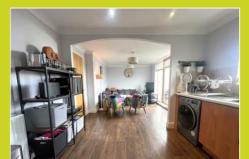

#### Kitchen

 $03.10 \text{m} \times 3.27 \text{m}$  (10' 2"  $\times$  10' 9") Double glazed window, radiator, a range of base and eye level units with work top over, sink, tiled splashed back, integrated oven, gas hob, with extractor fan above. There is space and plumbing for a washing machine.

#### Sitting room

3.20m x 3.98m (10' 6" x 13' 1") Double glazed sliding balcony door, radiator.