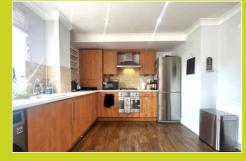

#### Kitchen

 $03.10 \text{m} \times 3.27 \text{m}$  (10' 2"  $\times$  10' 9") Double glazed window, radiator, a range of base and eye level units with work top over, sink, tiled splashed back, integrated oven, gas hob, with extractor fan above. There is space and plumbing for a washing machine.