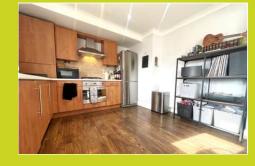

#### Kitchen

 $03.10 \text{m} \times 3.27 \text{m}$  (10' 2"  $\times$  10' 9") Double glazed window, radiator, a range of base and eye level units with work top over, sink, tiled splashed back, integrated oven, gas hob, with extractor fan above. There is space and plumbing for a washing machine.