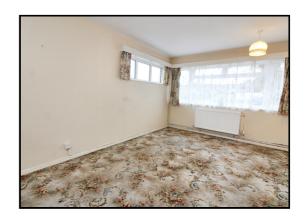

#### **Principal Bedroom:**

Abt. 13' 8" x 10' 5" (4.17m x 3.17m) Carpeted. Fitted curtains. Fitted storage cupboard. Dual aspect. Radiator.

## **Bedroom Two:**

Abt. 10' 2" x 9' 0" (3.10m x 2.74m) Wallpaper. Carpeted. Radiator. Fitted curtains.