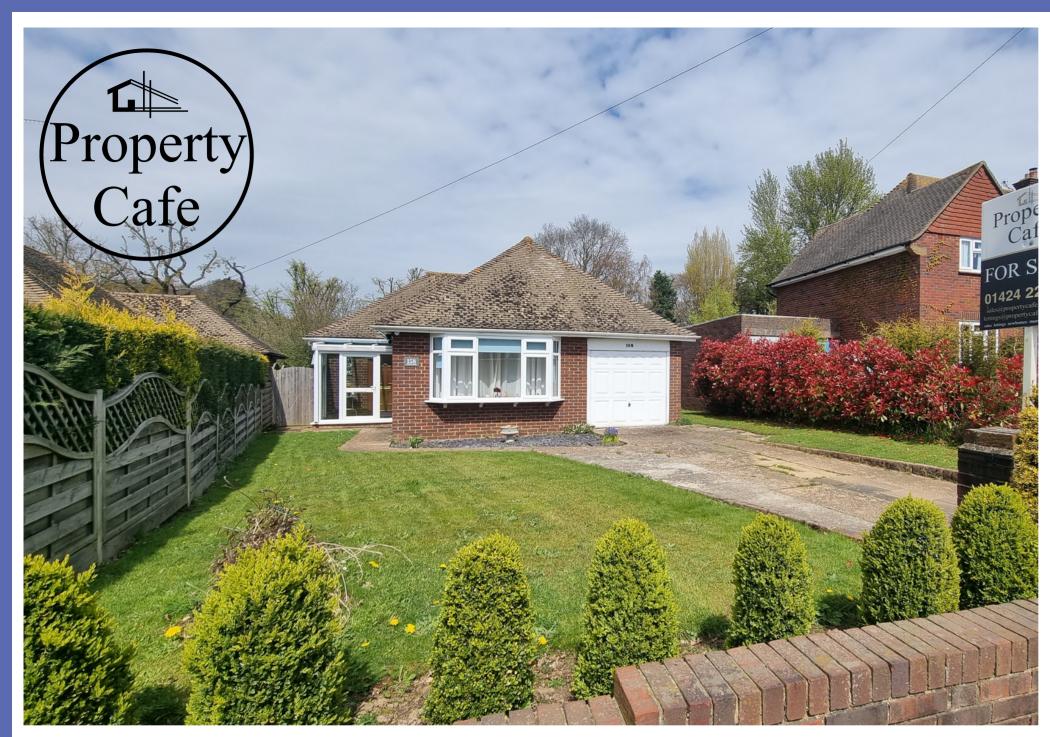

## 158 Turkey Road, Bexhill-on-Sea, East Sussex. TN39 5HH. Spacious Detached Bungalow With No Chain £369,950

This spacious two double bedroom detached bungalow offered for sale in good decorative order throughout with features that include: An enclosed entrance porch opening into the inner hall which leads into the dual aspect South facing lounge-diner, a modern fitted kitchen, two good size double bedrooms, a modern fitted shower room/wc. To the rear (leading off Bedroom Two) there is a modern UPVC conservatory with patio doors leading to the garden. To the front there is a pleasant area of walled garden with drive offering ample off road parking leading to an integral single garage. To the rear there is a substantial & well stocked garden with central lawn & various seating areas, a rose arch mature hedgerow to the rear and a timber built shed. To arrange to view please contact our Bexhill office on 01424 224488.