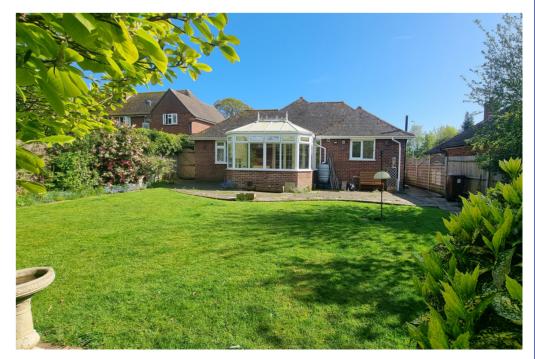

## 158 Turkey Road, Bexhill-on-Sea, East Sussex. TN39 5HH. Spacious Detached Bungalow With No Chain £369,950

This spacious two double bedroom detached bungalow offered for sale in good decorative order throughout with features that include: An enclosed entrance porch opening into the inner hall which leads into the dual aspect South facing lounge-diner, a modern fitted kitchen, two good size double bedrooms, a modern fitted shower room/wc. To the rear (leading off Bedroom Two) there is a modern UPVC conservatory with patio doors leading to the garden. To the front there is a pleasant area of walled garden with drive offering ample off road parking leading to an integral single garage. To the rear there is a substantial & well stocked garden with central lawn & various seating areas, a rose arch mature hedgerow to the rear and a timber built shed. To arrange to view please contact our Bexhill office on 01424 224488.