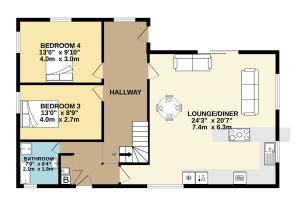

## **FLOORPLAN**

GROUND FLOOR 1067 sq.ft. (99.1 sq.m.) approx. 1ST FLOOR 481 sq.ft. (44.7 sq.m.) approx.

### DETACHED HOME

TOTAL FLOOR AREA: 1548 sq.ft. (143.8 sq.m.) approx.

Whilst every attempt has been made to ensure the accuracy of the floorplan contained here, measurements of doors, windows, rooms and any other ltems are approximate and no responsibility is taken for any error, omission or mis-statement. This plan is for illustrative purposes only and should be used as such by approspective purchaser. The services, systems and appliances shown have not been tested and no guarantee as to their operability or efficiency can be given.