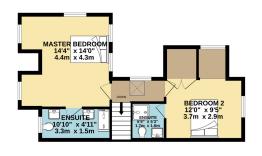

## **FLOORPLAN**

GROUND FLOOR 1067 sq.ft. (99.1 sq.m.) approx. 1ST FLOOR 481 sq.ft. (44.7 sq.m.) approx.

### DETACHED HOME

TOTAL FLOOR AREA: 1548 sq.ft. (143.8 sq.m.) approx.

Whilst every attempt has been made to ensure the accuracy of the floorplan contained here, measurements of doors, windows, rooms and any other ltems are approximate and no responsibility is taken for any error, omission or mis-statement. This plan is for illustrative purposes only and should be used as such by approspective purchaser. The services, systems and appliances shown have not been tested and no guarantee as to their operability or efficiency can be given.