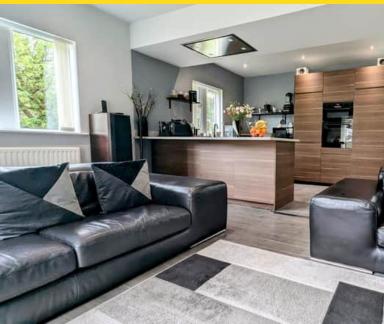

#### PROPERTY DESCRIPTION

This detached period home has been beautifully renovated with a modern design twist, creating a stunning open plan living, dining, and entertaining space opening out onto the two flat lawned gardens, plus a wild flower oasis to the rear. Allowing for natural light to flood the rooms, providing views over the well kept gardens that surround the property. The terraced area and entertaining space offer the perfect setting for hosting friends or enjoying a peaceful evening outdoors. The walled and fenced boundary provides privacy, creating a secluded oasis in the heart of the neighborhood.

## **FEATURES**

- Detached Period Home With a Modern twist
- Desirable Location
- Modern Features Throughout
- 3-4 Bedrooms
- Three modern Bathrooms

- Open Plan Kitchen/Diner plus Lounge
- Utility Closet with Space for Washing Machine
- Detached Garage & Driveway
- Patio and Gardens