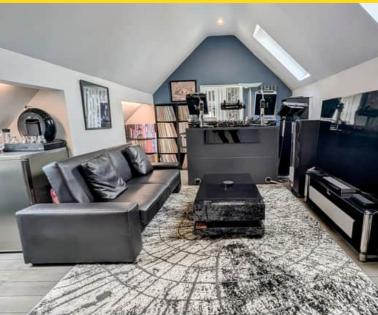

Inside, the property boasts three or four bedrooms depending on your family's requirements, and three additional modern bathrooms for added convenience, one downstairs and two upstairs. The spacious entrance hallway welcomes you into the property. The property is heated by a modern oil-fired central heating boiler, ensuring a warm and comfortable living space throughout the year. This home is the perfect blend of period charm and modern style, offering a luxurious and elegant living experience for its residents. A detached single garage and parking space providing ample storage and parking options.

## **FEATURES**

- Detached Period Home With a Modern twist
- Desirable Location
- Modern Features Throughout
- 3-4 Bedrooms
- Three modern Bathrooms

- Open Plan Kitchen/Diner plus Lounge
- Utility Closet with Space for Washing Machine
- Detached Garage & Driveway
- Patio and Gardens