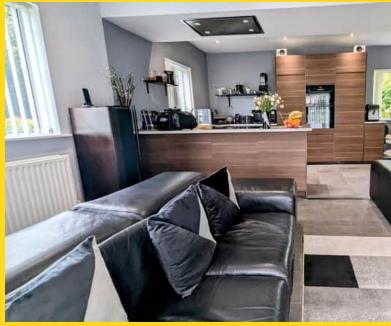

#### PROPERTY DESCRIPTION

This detached period home has been beautifully renovated with a modern design twist, creating a stunning open plan living, dining, and entertaining space opening out onto the two flat lawned gardens, plus a wild flower oasis to the rear. Allowing for natural light to flood the rooms, providing views over the well kept gardens that surround the property. The terraced area and entertaining space offer the perfect setting for hosting friends or enjoying a peaceful evening outdoors. The walled and fenced boundary provides privacy, creating a secluded oasis in the heart of the neighborhood.

## **FEATURES**

- Detached Period Home With a Modern twist
- Desirable Location
- Modern Features Throughout
- 3-4 Bedrooms
- Three modern Bathrooms

- Open Plan Kitchen/Diner plus Lounge
- Utility Closet with Space for Washing Machine
- Detached Garage & Driveway
- Patio and Gardens