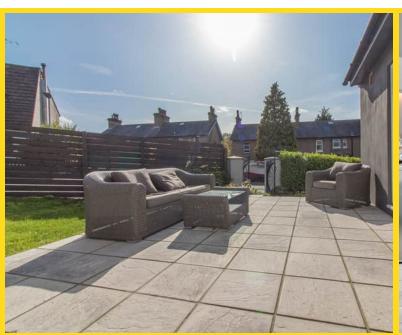

#### PROPERTY DESCRIPTION

This detached period home has been beautifully renovated with a modern design twist, creating a stunning open plan living, dining, and entertaining space opening out onto the two flat lawned gardens, plus a wild flower oasis to the rear. Allowing for natural light to flood the rooms, providing views over the well kept gardens that surround the property. The terraced area and entertaining space offer the perfect setting for hosting friends or enjoying a peaceful evening outdoors. The walled and fenced boundary provides privacy, creating a secluded oasis in the heart of the neighborhood.

## **FEATURES**

- Detached Period Home With a Modern twist
- Desirable Location
- Modern Features Throughout
- 3-4 Bedrooms
- Three modern Bathrooms

- Open Plan Kitchen/Diner plus Lounge
- Utility Closet with Space for Washing Machine
- Detached Garage & Driveway
- Patio and Gardens