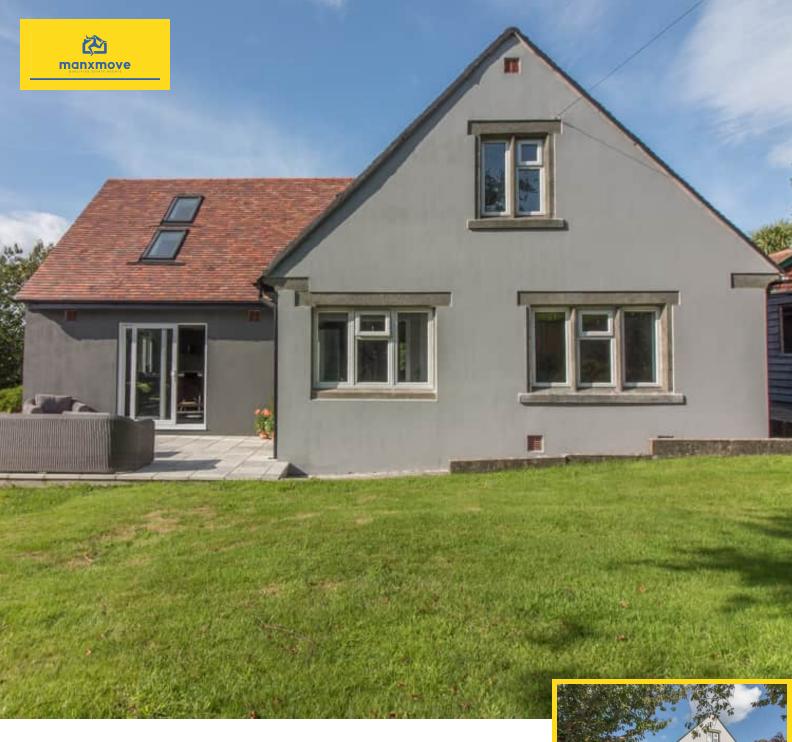

# Thorny Lodge, Thorny Road, Douglas, Isle of Man. IM2 5EG

Detached period home with a modern twist located in the capital Douglas with spacious open plan living, four bedrooms, three bathrooms, single garage and parking space, wrap around gardens.

#### PROPERTY DESCRIPTION

This detached period home has been beautifully renovated with a modern design twist, creating a stunning open plan living, dining, and entertaining space opening out onto the two flat lawned gardens, plus a wild flower oasis to the rear. Allowing for natural light to flood the rooms, providing views over the well kept gardens that surround the property. The terraced area and entertaining space offer the perfect setting for hosting friends or enjoying a peaceful evening outdoors. The walled and fenced boundary provides privacy, creating a secluded oasis in the heart of the neighborhood.

Inside, the property boasts three or four bedrooms depending on your family's requirements, and three additional modern bathrooms for added convenience, one downstairs and two upstairs. The spacious entrance hallway welcomes you into the property. The property is heated by a modern oil-fired central heating boiler, ensuring a warm and comfortable living space throughout the year. This home is the perfect blend of period charm and modern style, offering a luxurious and elegant living experience for its residents. A detached single garage and parking space providing ample storage and parking options.