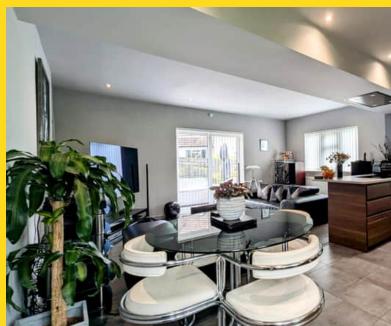

#### PROPERTY DESCRIPTION

This detached period home has been beautifully renovated with a modern design twist, creating a stunning open plan living, dining, and entertaining space opening out onto the two flat lawned gardens, plus a wild flower oasis to the rear. Allowing for natural light to flood the rooms, providing views over the well kept gardens that surround the property. The terraced area and entertaining space offer the perfect setting for hosting friends or enjoying a peaceful evening outdoors. The walled and fenced boundary provides privacy, creating a secluded oasis in the heart of the neighborhood.

## **FEATURES**

- Detached Period Home With a Modern twist
- Desirable Location
- Modern Features Throughout
- 3-4 Bedrooms
- Three modern Bathrooms

- Open Plan Kitchen/Diner plus Lounge
- Utility Closet with Space for Washing Machine
- Detached Garage & Driveway
- Patio and Gardens