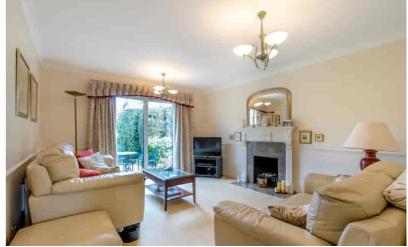

#### Lounge

14' 1" x 12' 0" (4.29m x 3.66m) Feature fireplace incorporating gas coal effect fire, patio doors to garden, radiator.