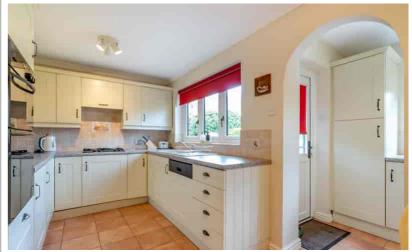

### Kitchen/breakfast room

16' 3" x 7' 10" (4.95m x 2.39m) Re fitted kitchen with Stoves appliances consisting of gas hob with extractor over, oven and grill, single drainer sink unit with work surfaces and tiled surrounds, integrated dishwasher, tiled floor, window to rear, radiator to breakfast area.