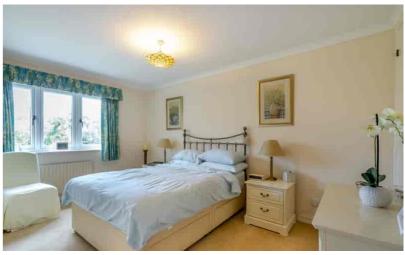

#### Bedroom One

10' 8" x 10' 5" (3.25m x 3.17m) Plus extensive range of fitted wardrobes some with glazed insets, matching dressing table recess, window to rear, radiator.