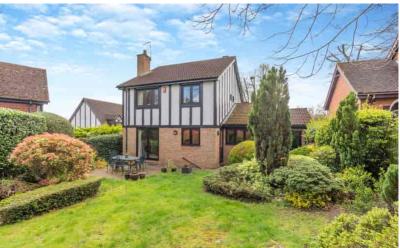

Welwyn, Hertfordshire, AL6 OXD **£765,000** 

Inchester

This nicely presented detached family house is located in a small cul de sac with a green to the front. The house has been subject to improvement by way of a re fitted kitchen with utility room off, The property also offers sizeable rear garden with mature trees and shrubs, creating a good degree of seclusion.

#### Front garden

Front garden laid to lawn with borders, driveway and hard standing for two vehicles, side access to rear garden.