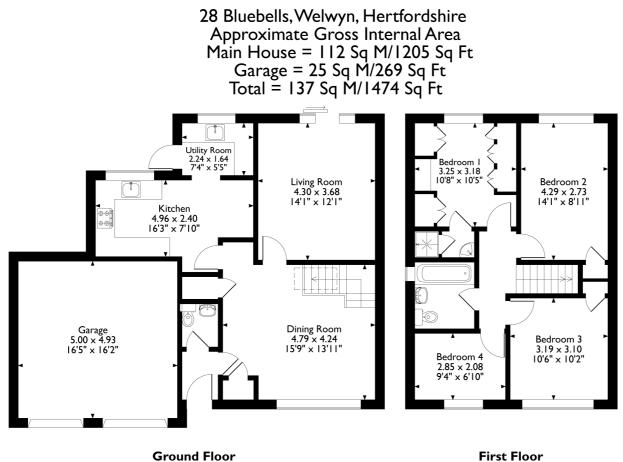

#### Ground floor

#### **Entrance Hall**

Solid entrance door giving access to hall, radiator, doors to cloakroom and dining room.

#### Cloakroom

Suite consisting of wc, pedestal wash hand basin, tiled floor and surrounds, radiator.

#### **Dining Room**

15' 9" x 13' 1" (4.80m x 3.99m) Plus Bay window to front, built in cupboard, radiator.

#### Lounge

14' 1" x 12' 0" (4.29m x 3.66m) Feature fireplace incorporating gas coal effect fire, patio doors to garden, radiator.

### Kitchen/breakfast room

16' 3" x 7' 10" (4.95m x 2.39m) Re fitted kitchen with Stoves appliances consisting of gas hob with extractor over, oven and grill, single drainer sink unit with work surfaces and tiled surrounds, integrated dishwasher, tiled floor, window to rear, radiator to breakfast area.

#### Utilty room

7' 4" x 5' 5" (2.24m x 1.65m) Range of base and eye levek cupboards, with single drainer sink unit, plumbingf for washing machine, tiled floor, window to rear, door to garden.

First floor

#### Bedroom One

10' 8" x 10' 5" (3.25m x 3.17m) Plus extensive range of fitted wardrobes some with glazed insets, matching dressing table recess, window to rear, radiator.

#### Ensuite shower room

With shower cubicle, wash hand basin, fully tiled walls and floor, window to side. radiator.

#### Bedroom Two

14' 1" x 8' 11" (4.29m x 2.72m) Window to rear, built in wardrobe/cupboard, radiator.

#### **Bedroom Three**

10' 6" x 10' 2" (3.20m x 3.10m) window to front, radiator.

#### **Bedroom Four**

9' 4" x 6' 10" (2.84m x 2.08m) Window to front, radiator.

#### Family bathroom

Suite consisting bath with pedestal wash hand basin, wc, fully tiled walls and floor, radiator, high level window.

#### Double Garage

16' 5" x 16' 2" (5.00m x 4.93m) With twin up and over doors, power and light.