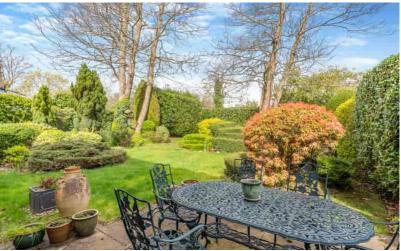

#### Rear garden

The rear garden is a particular feature well stocked with mature hedges and trees, flower beds, lawns and terrace,