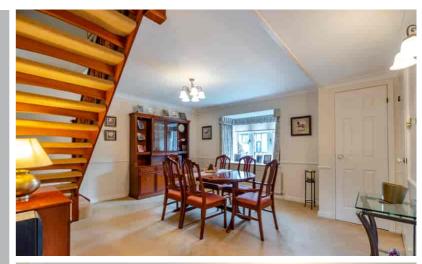

#### **Dining Room**

15' 9" x 13' 1" (4.80m x 3.99m) Plus Bay window to front, built in cupboard, radiator.