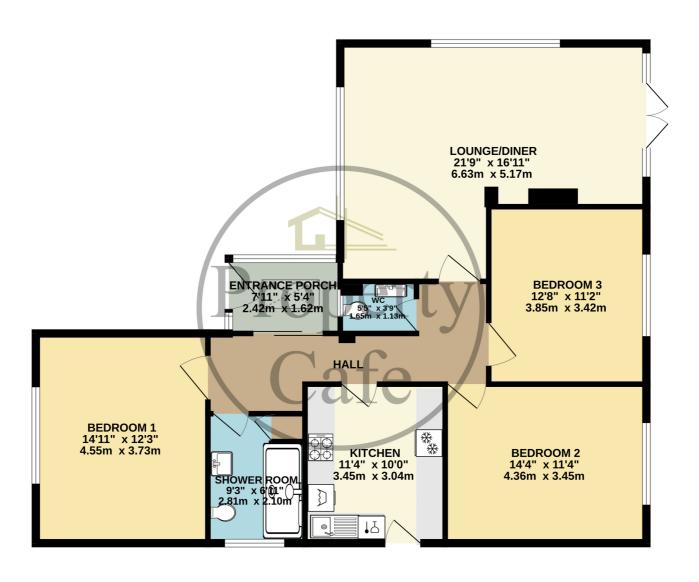

## GROUND FLOOR 1133 sq.ft. (105.2 sq.m.) approx.

Whilst every altering has been made to ensure the accuracy of the floorplan contained here, measurements of doors, windows, come and any other terms are approximate and not reprovability is taken for any ency omission or mis-statement. This plan is for illustrative purposes only and should be used as such by any prospective purchaser. The services, systems and appliances shown have not been tested and no guarantee as to their operability or efficiency can be given.

Made with Metropic x62023 in

Bedrooms: 3 Receptions: 1

Council Tax: Band D

Council Tax: Rate 2552.34

Parking Types: None.
Heating Sources: None.
Electricity Supply: None.

EPC Rating: C (69)

Water Supply: None.