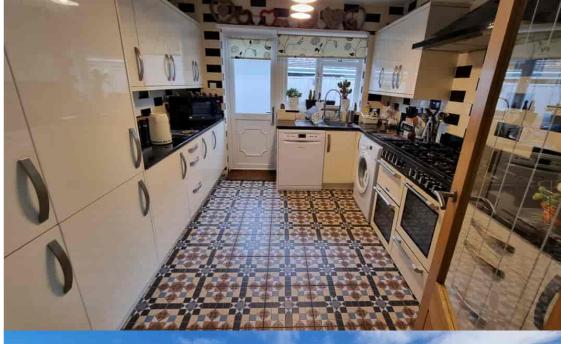

Sewerage: None.

**Broadband Connection Types:** None.

Accessibility Types: None.

A Spacious & Secure Enclosed Entrance Porch \* Spacious L Shaped Inner Hall \* Three Good Size Double Bedrooms \* Lovely & Bright 'L' Shaped Triple Aspect Lounge-Diner With Patio Doors To The Garden \* A Modern Bespoke Fitted Shower Room Separate \* Additional Separate Fully Tiled Cloakroom W.C \* Spacious & Modern Fitted Kitchen With Ample Fitted Units & Working Space \* Lovely Landscaped Front Garden That Wraps Around The Property \* Detached Garage & Off Rd Parking \* Rear Garden with Patio, Lawn & Decking Area \* Central Heated & Fully Double Glazed \* Good Size Boarded Loft Space With Skylight Window & Pull Down Ladder \* An Immaculate Bungalow Throughout \* Located In A Sought After Little Common Location