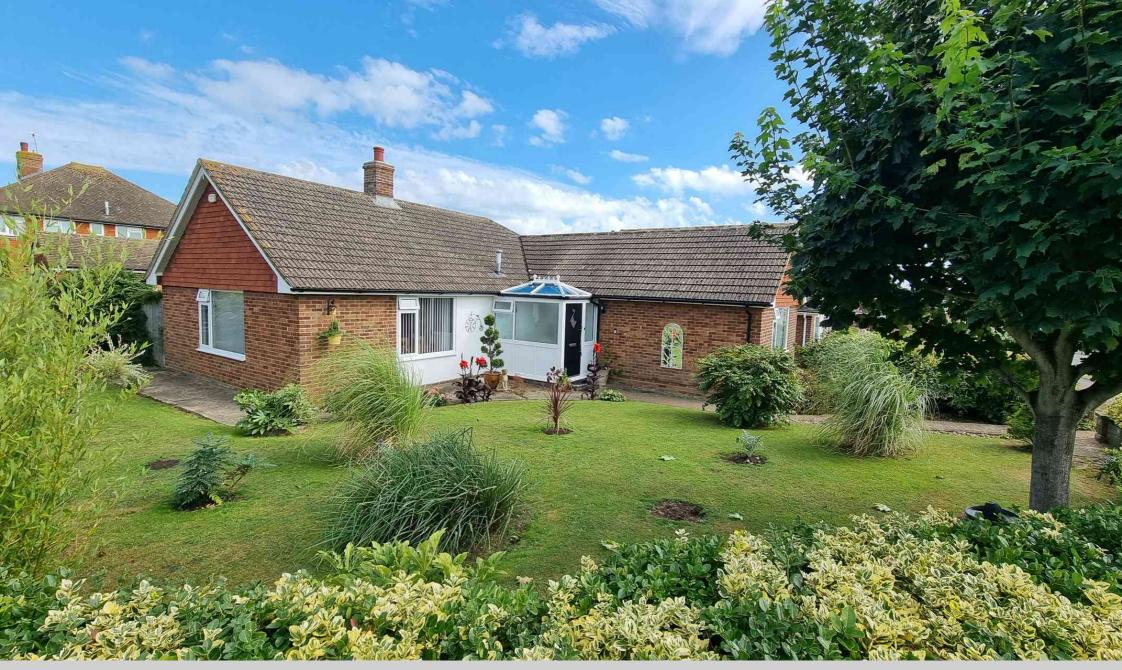

82 The Gorseway, Bexhill-on-Sea, East Sussex, TN39 4NA Immaculate & Fully Refurbished Three Bedroom Detached Bungalow £539,950 - Freehold

The Property Cafe is delighted to Offer For Sale: The Three Bedroom Detached
Larkin Built Bungalow Offering Benefits & Accommodation To Include: A Spacious &
Secure Enclosed Entrance Porch \* Spacious L Shaped Inner Hall \* Three Good Size
Double Bedrooms \* Lovely & Bright 'L' Shaped Triple Aspect Lounge-Diner With
Patio Doors To The Garden \* A Modern Bespoke Fitted Shower Room Separate \*
Additional Separate Fully Tiled Cloakroom W.C \* Spacious & Modern Fitted Kitchen
With Ample Fitted Units & Working Space \* Lovely Landscaped Front Garden That
Wraps Around The Property \* Detached Garage & Off Rd Parking \* Rear Garden
with Patio, Lawn & Decking Area \* Central Heated & Fully Double Glazed \* Good
Size Boarded Loft Space With Skylight Window & Pull Down Ladder \* An
Immaculate Bungalow Throughout \* Located In A Sought After Little Common
Location \* Close To Bus Routes & Local Shops \* Viewing Highly Recommended \* Call
Our Bexhill Team On 01424 224488.

Sewerage: None.

**Broadband Connection Types:** None.

Accessibility Types: None.

A Spacious & Secure Enclosed Entrance Porch \* Spacious L Shaped Inner Hall \* Three Good Size Double Bedrooms \* Lovely & Bright 'L' Shaped Triple Aspect Lounge-Diner With Patio Doors To The Garden \* A Modern Bespoke Fitted Shower Room Separate \* Additional Separate Fully Tiled Cloakroom W.C \* Spacious & Modern Fitted Kitchen With Ample Fitted Units & Working Space \* Lovely Landscaped Front Garden That Wraps Around The Property \* Detached Garage & Off Rd Parking \* Rear Garden with Patio, Lawn & Decking Area \* Central Heated & Fully Double Glazed \* Good Size Boarded Loft Space With Skylight Window & Pull Down Ladder \* An Immaculate Bungalow Throughout \* Located In A Sought After Little Common Location