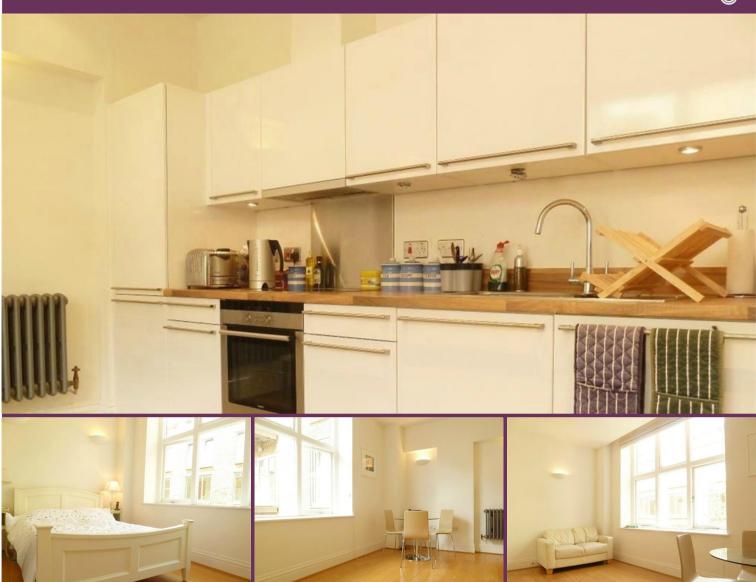

## Kingsway Square, Battersea Park, SW11 4DF £370 p/w

Absolute Living are delighted to offer the lettings market this stunning third floor, double bedroom flat with wood flooring throughout in the Kingsway Square development only a short walk away from, the green open spaces of Battersea Park, and Battersea Park station. 8th June 2024. Single professionals only apply.

The apartment is presented in excellent condition throughout and comprises a good size double bedroom with fitted wardrobes, fully integrated modern kitchen and a modern tiled bathroom with shower over bath. The property further benefits from communal roof terrace on the top floor and the green open spaces of Battersea Park just round the corner. Transport is made easy with two mainline stations only a short walk away and many bus routes on your front door step. Battersea Park and Queenstown Road provide direct links to London Victoria and Waterloo. Perfect for a single professional. Available on the market on a furnished basis. Early viewings are highly recommended.