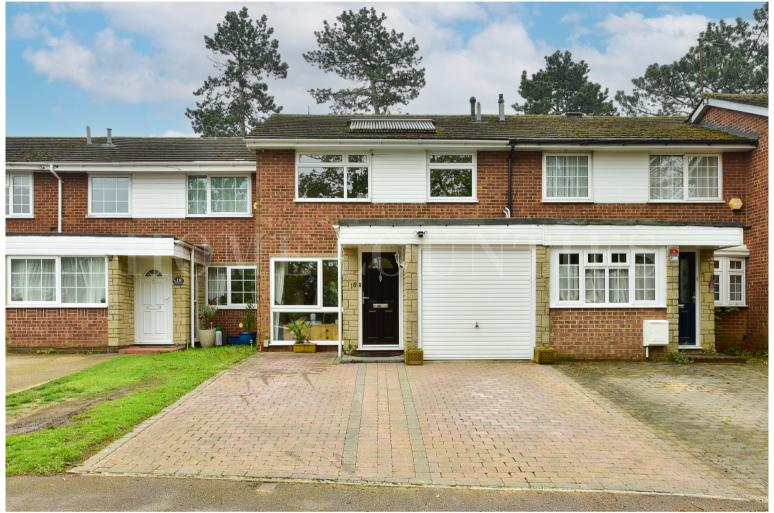

## Powis Court, Potters Bar, Hertfordshire, EN6 2SA £509,950

- CHAIN FREE
- OFF STREET PARKING
- OPEN PLAN LOUNGE & DINING ROOM
- GOOD SIZE BEDROOMS
- CLOSE TO SHOPS / RESTAURANTS / AMENITIES
- THREE BEDROOM HOME
- GARAGE (POTENTIAL TO CONVERT)
- MODERN KITCHEN
- STUNNING VIEWS TO REAR
- VIEWING ADVISED

## £509,950 Freehold

This three bedroom family home with garage is located on this quiet turning off Barnet Road as you come into Potters Bar just moments from shops and amenities and the M25 and A1M. The property is in good decorative order throughout and consists of off street parking with paved driveway, garage with potential to convert, through lounge diner and a modern fitted kitchen plus downstairs toilet. The first floor offers generous sized bedrooms and a family bathroom. The home has the additional benefit of solar panels with free electric and money back from the grid.