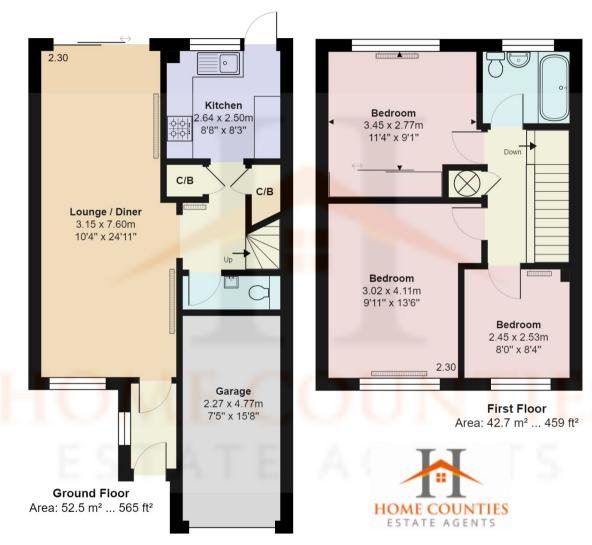

## £509,950 Freehold

This three bedroom family home with garage is located on this quiet turning off Barnet Road as you come into Potters Bar just moments from shops and amenities and the M25 and A1M. The property is in good decorative order throughout and consists of off street parking with paved driveway, garage with potential to convert, through lounge diner and a modern fitted kitchen plus downstairs toilet. The first floor offers generous sized bedrooms and a family bathroom. The home has the additional benefit of solar panels with free electric and money back from the grid.

## **Powis Court, Hertfordshire EN6**

Total Area: 95.1 m<sup>2</sup> ... 1024 ft<sup>2</sup>
All measurements are approximate and for display purposes only