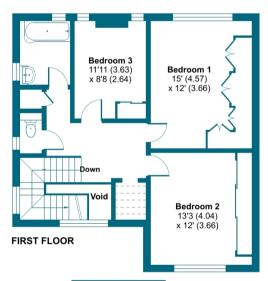

## Bushey Way, Beckenham, BR3

Approximate Area = 1550 sq ft / 144 sq m Limited Use Area = 23 sq ft / 2.1 sq m Garage = 235 sq ft / 21.8 sq m Total = 1808 sq ft / 168 sq m

Denotes restricted head height

x 11'11 (3.63) max

Garden Approximate 75' (22.87) x 40'8 (12.39)

Floor plan produced in accordance with RICS Property Measurement 2nd Edition, Incorporating International Property Measurement Standards (IPMS2 Residential). @nichecom 2024. Produced for Grafton Estate Agents. REF: 1228088

14'7 (4.45) x 8'6 (2.59)

**GROUND FLOOR**