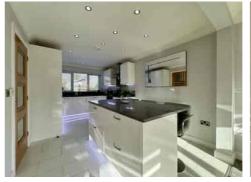

Designed with contemporary living in mind, the heart of the property is the impressive open-plan kitchen, dining, and living area—perfectly suited for both day-to-day living and entertaining. The lounge opens directly onto a south-facing garden, offering an abundance of natural light and an easy flow between indoor and outdoor spaces.