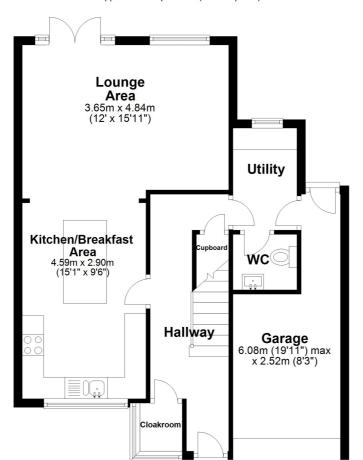

Additional practical features include a utility room, downstairs WC, and a cleverly adapted cloakroom providing excellent storage. Upstairs, the property offers three well-presented bedrooms and a modern family bathroom.

Externally, the property enjoys smart kerb appeal, off-road parking for two vehicles, and a garage. The enclosed rear garden is low maintenance and benefits from a sunny south-facing aspect—ideal for outdoor enjoyment.

## **Ground Floor**

Approx. 61.3 sq. metres (659.8 sq. feet)