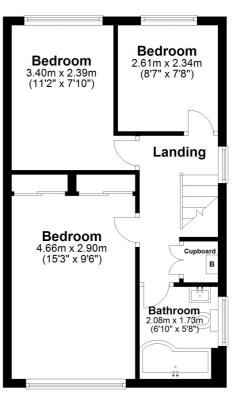

Additional practical features include a utility room, downstairs WC, and a cleverly adapted cloakroom providing excellent storage. Upstairs, the property offers three well-presented bedrooms and a modern family bathroom.

## First Floor

Approx. 39.7 sq. metres (426.9 sq. feet)

Total area: approx. 101.0 sq. metres (1086.7 sq. feet)

Plan produced using PlanUp.