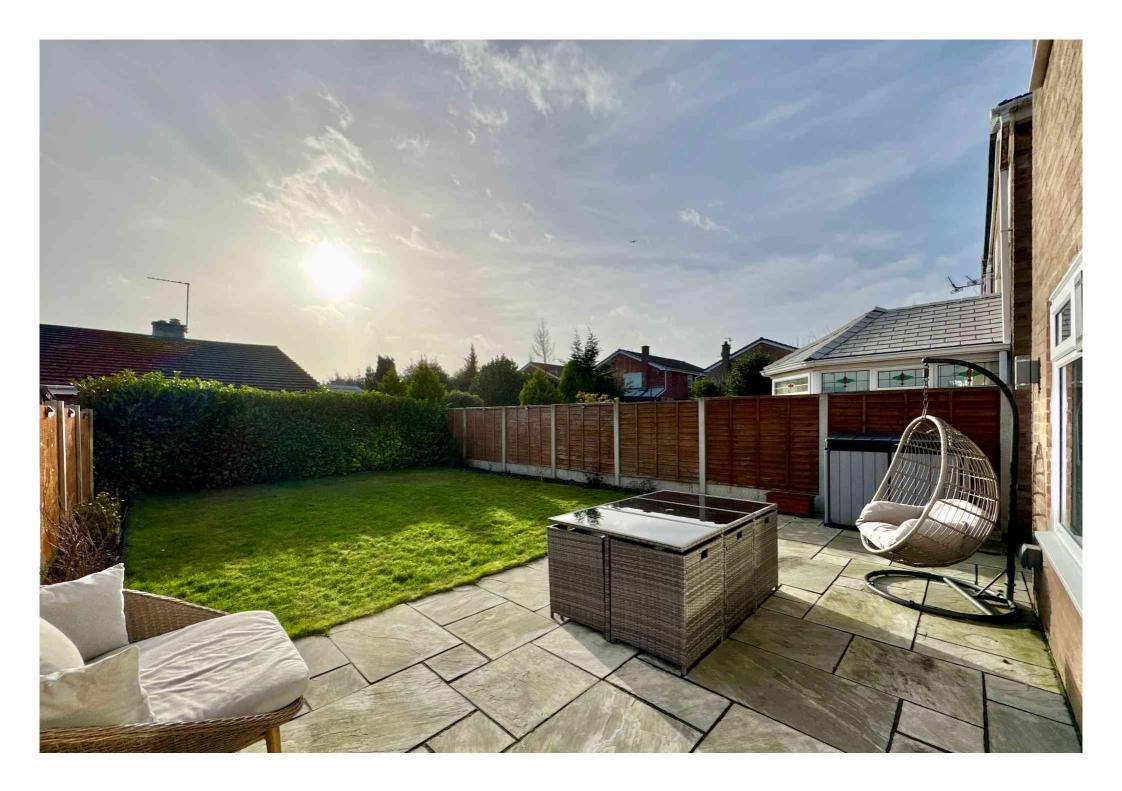

Externally, the property enjoys smart kerb appeal, off-road parking for two vehicles, and a garage. The enclosed rear garden is low maintenance and benefits from a sunny south-facing aspect—ideal for outdoor enjoyment.