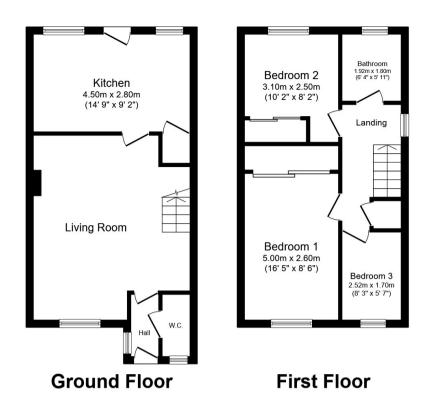

Total floor area 75.6 m² (813 sq.ft.) approx

This floor plan is for illustrative purposes only. It is not drawn to scale. Any measurements, floor areas (including any total floor area), openings and orientation are approximate. No details are guaranteed, they cannot be relied upon for any purpose and they do not form part of any agreement. No liability is taken for any error, omission or misstatement. A party must rely upon its own inspection(s). Powered by www.focalagent.com