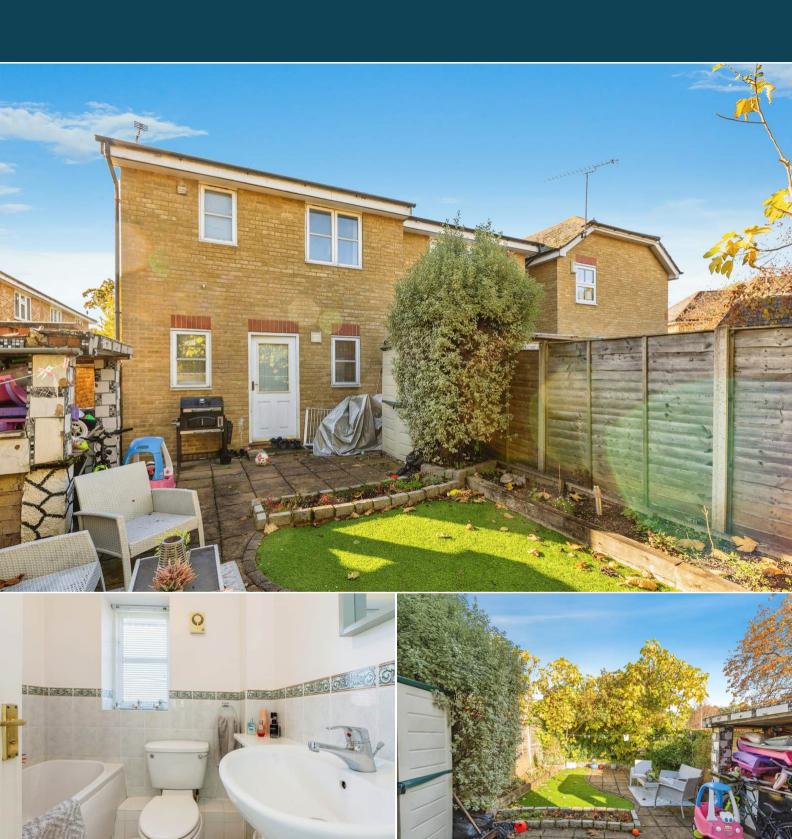

The property benefits from double glazing, gas central heating throughout and has off street parking available via the residents parking and detached garage.

The council tax band is E.

The interior of this beautifully presented property comprises a spacious living room, w/c and fitted kitchen on the ground floor. The first floor consists of 3 bedrooms and the family bathroom. The exterior boasts a private rear garden, perfect for enjoying the summer months