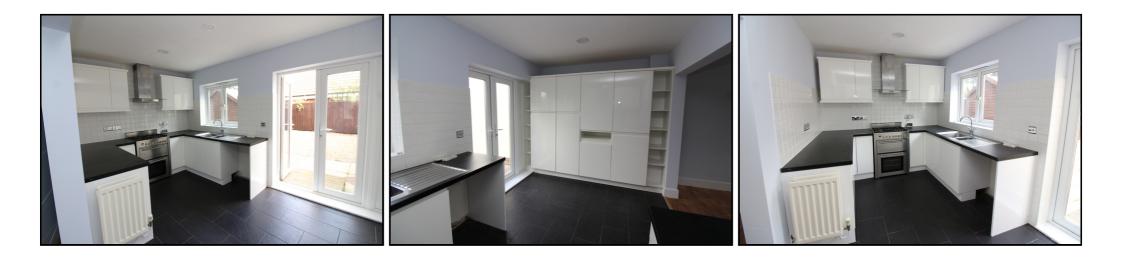

#### Kitchen:

Abt. 14' 9" x 9' 2" (4.50m x 2.79m) Uvpc window to rear, Uvpc double doors leading out onto patio. A good selection of bae and wall units, gas hob and cooker and extractor., Partly tiled. Tiled flooring, space and plumbing for washing machine/ dishwasher. Spotlights. Radiator. Selection of large storage cabinets.