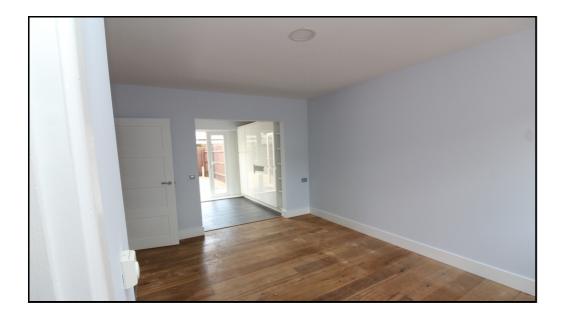

#### Lounge:

Lobby area with stairs to first floor and door into downstairs WC. Uvpc Window to front ,

#### **Dining Room:**

Abt. 7' 7" x 11' 8" (2.31m x 3.56m) Under stairs storage cupboard leading into dining room. Uvpc double glazed window/door to garden