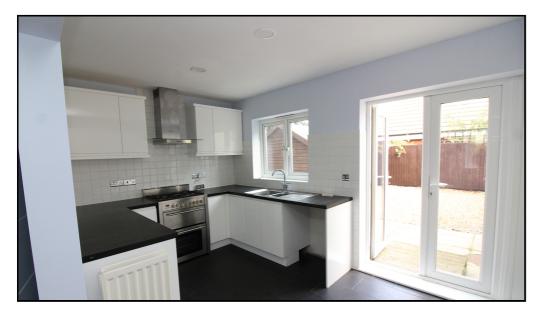

#### Kitchen:

Abt. 14' 9" x 9' 2" (4.50m x 2.79m) Uvpc window to rear, Uvpc double doors leading out onto patio. A good selection of bae and wall units, gas hob and cooker and extractor., Partly tiled. Tiled flooring, space and plumbing for washing machine/ dishwasher. Spotlights. Radiator. Selection of large storage cabinets.