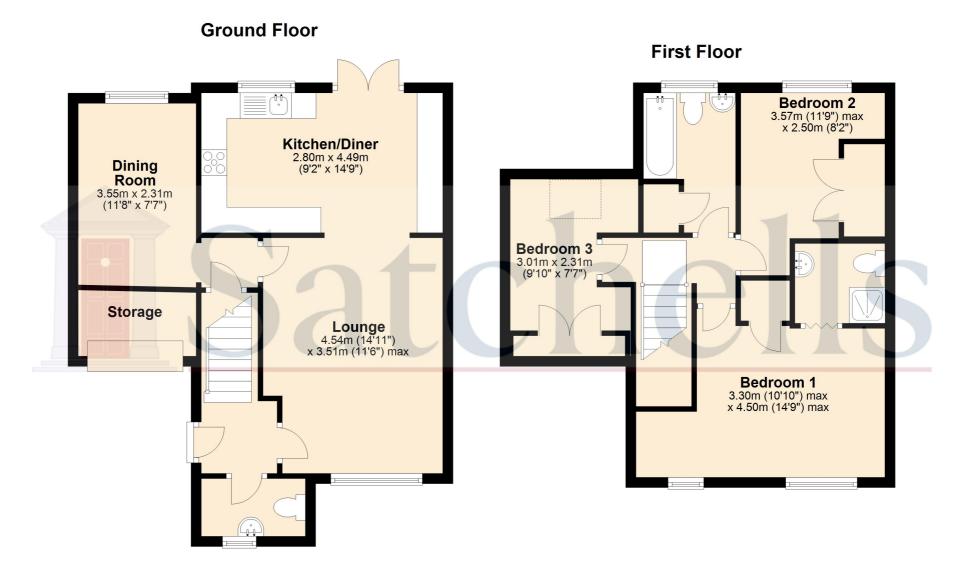

#### Ground Floor: Lobby:

Lobby area with stairs to first floor and door into downstairs WC. Uvpc Window to front ,

#### Lounge:

Lobby area with stairs to first floor and door into downstairs WC. Uvpc Window to front ,

#### Kitchen:

Abt. 14' 9" x 9' 2" (4.50m x 2.79m) Uvpc window to rear, Uvpc double doors leading out onto patio. A good selection of bae and wall units, gas hob and cooker and extractor., Partly tiled. Tiled flooring, space and plumbing for washing machine/ dishwasher. Spotlights. Radiator. Selection of large storage cabinets.

#### **Dining Room:**

Abt. 7' 7" x 11' 8" (2.31m x 3.56m) Under stairs storage cupboard leading into dining room. Uvpc double glazed window/door to garden

# First Floor: Bedroom One:

Abt. 14' 9" x 10' 10" (4.50m x 3.30m) Uvpc double glazed window to front. Radiator, carpet as fitted.

#### **En-Suite:**

Low level WC. Shower unit with fitted shower, Wash basin, Partly tiled, Tiled flooring with heated towel rail.

#### **Bedroom Two:**

Abt. 8' 2" x 11' 9" (2.49m x 3.58m) Uvpc double glazed window to rear. Radiator. Carpet as fitted.

### **Bedroom Three:**

Abt. 7' 7" x 9' 10" (2.31m x 3.00m) Uvpc double glazed window to rear. Radiator. Carpet as fitted.

#### Family Bathroom:

Obscure Uvpc double glazed window to front. Tiled flooring, Pedestal wash basin, Low level WC. Full size bath with shower and glass shower unit. Fully tiled.

# Satchells

For illustrative purposes only - NOT TO SCALE - Measurements shown are approximate. The size and position of doors, windows, appliances and other features are approximate. Plan produced using PlanUp.