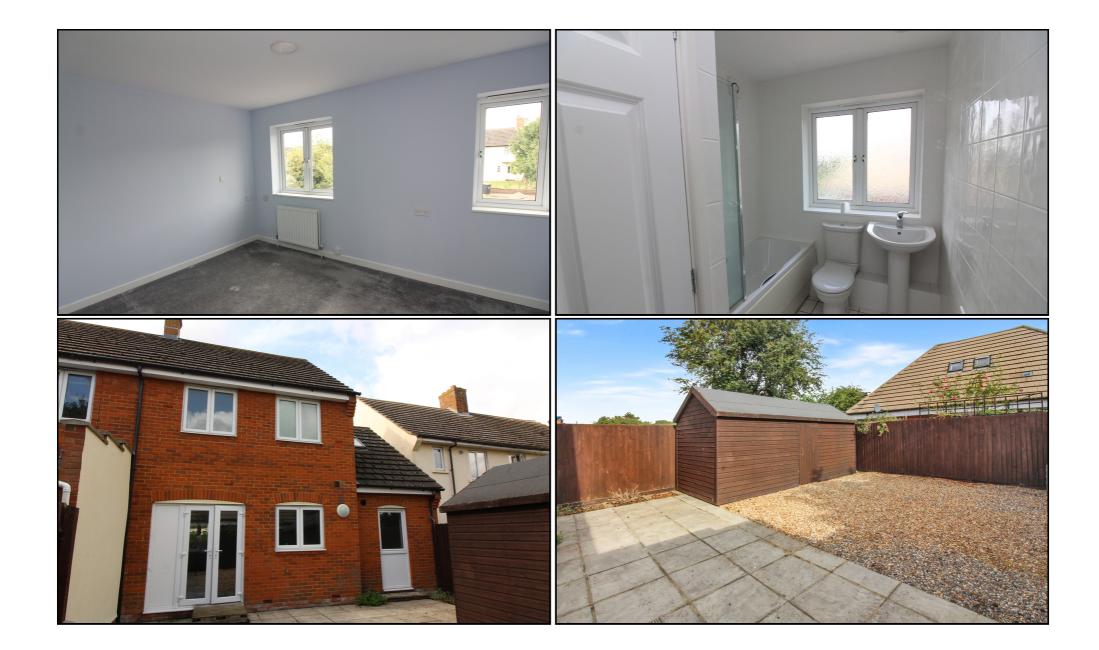

#### Kitchen:

Abt. 14' 9" x 9' 2" (4.50m x 2.79m) Uvpc window to rear, Uvpc double doors leading out onto patio. A good selection of bae and wall units, gas hob and cooker and extractor., Partly tiled. Tiled flooring, space and plumbing for washing machine/ dishwasher. Spotlights. Radiator. Selection of large storage cabinets.

#### **En-Suite:**

Low level WC. Shower unit with fitted shower, Wash basin, Partly tiled, Tiled flooring with heated towel rail.

#### Family Bathroom:

Obscure Uvpc double glazed window to front. Tiled flooring, Pedestal wash basin, Low level WC. Full size bath with shower and glass shower unit. Fully tiled.

## Outside: Garden & Parking:

Low maintenance garden , patio area with gravel, large shed/ workshop. Large block brick driveway for a number of cars.