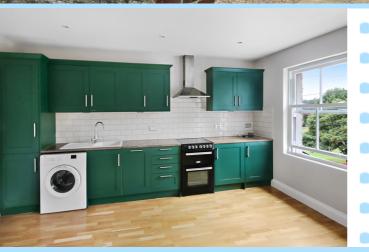

The ground floor accommodation consists of door to entrance hall with stairs to the 1st and second floor landing with newly laid carpets and two windows to the side aspect. To the top of the landing is a study area. The spacious living / kitchen / diner is situated to the front of the property with a delightful outlook over open green and a park. The kitchen is fitted in a comprehensive range of wall and base level units with integrated dishwasher, fridge, freezer, space for washing machine and oven, solid wood work surfaces, one bowl sink / drainer with mixer, part tiled walls, ceiling lighting and wood flooring. Bedroom one enjoys a spacious room with a window to the rear providing plenty of light, bedroom two is also situated to the rear of the property. Both bedrooms are complimented by the family bathroom fitted with a panelled enclosed bath with shower, glass shower screen, low level W.C, wash hand basin, heated towel rail, fully tiled walls and floor, extractor fan, inset ceiling lighting and a window to the side aspect.

### Accommodation

Ground Floor

Entrance Hall

First Floor

Landing / Study Area

**Kitchen / Diner / Lounge** 16' 3" x 14' 7" (4.95m x 4.45m)

Bedroom 1 12' 0" x 10' 8" (3.66m x 3.25m)

Bedroom 2 8' 11" x 8' 2" (2.72m x 2.49m)