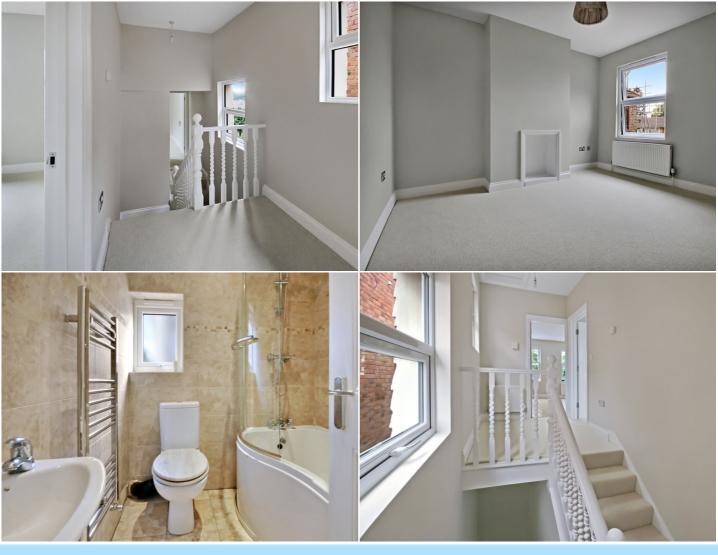

The ground floor accommodation consists of door to entrance hall with stairs to the 1st and second floor landing with newly laid carpets and two windows to the side aspect. To the top of the landing is a study area. The spacious living / kitchen / diner is situated to the front of the property with a delightful outlook over open green and a park. The kitchen is fitted in a comprehensive range of wall and base level units with integrated dishwasher, fridge, freezer, space for washing machine and oven, solid wood work surfaces, one bowl sink / drainer with mixer, part tiled walls, ceiling lighting and wood flooring. Bedroom one enjoys a spacious room with a window to the rear providing plenty of light, bedroom two is also situated to the rear of the property. Both bedrooms are complimented by the family bathroom fitted with a panelled enclosed bath with shower, glass shower screen, low level W.C, wash hand basin, heated towel rail, fully tiled walls and floor, extractor fan, inset ceiling lighting and a window to the side aspect.

### Accommodation

Ground Floor

Entrance Hall

First Floor

Landing / Study Area

**Kitchen / Diner / Lounge** 16' 3" x 14' 7" (4.95m x 4.45m)

Bedroom 1 12' 0" x 10' 8" (3.66m x 3.25m)

Bedroom 2 8' 11" x 8' 2" (2.72m x 2.49m)