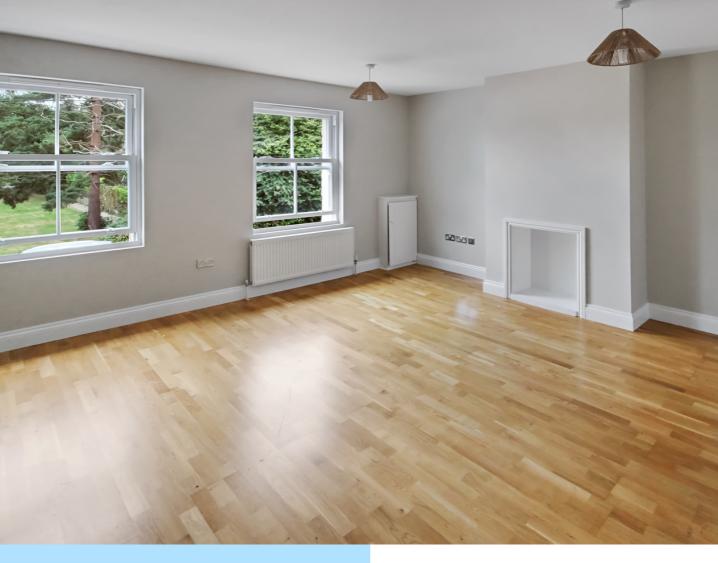

The ground floor accommodation consists of door to entrance hall with stairs to the 1st and second floor landing with newly laid carpets and two windows to the side aspect. To the top of the landing is a study area. The spacious living / kitchen / diner is situated to the front of the property with a delightful outlook over open green and a park. The kitchen is fitted in a comprehensive range of wall and base level units with integrated dishwasher, fridge, freezer, space for washing machine and oven, solid wood work surfaces, one bowl sink / drainer with mixer, part tiled walls, ceiling lighting and wood flooring. Bedroom one enjoys a spacious room with a window to the rear providing plenty of light, bedroom two is also situated to the rear of the property. Both bedrooms are complimented by the family bathroom fitted with a panelled enclosed bath with shower, glass shower screen, low level W.C, wash hand basin, heated towel rail, fully tiled walls and floor, extractor fan, inset ceiling lighting and a window to the side aspect.

### Accommodation

Ground Floor

Entrance Hall

First Floor

Landing / Study Area

**Kitchen / Diner / Lounge** 16' 3" x 14' 7" (4.95m x 4.45m)

Bedroom 1 12' 0" x 10' 8" (3.66m x 3.25m)

Bedroom 2 8' 11" x 8' 2" (2.72m x 2.49m)