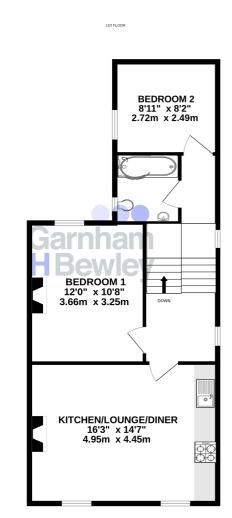

### Accommodation

Ground Floor

Entrance Hall

First Floor

Landing / Study Area

**Kitchen / Diner / Lounge** 16' 3" x 14' 7" (4.95m x 4.45m)

Bedroom 1 12' 0" x 10' 8" (3.66m x 3.25m)

Bedroom 2 8' 11" x 8' 2" (2.72m x 2.49m)

Family Bathroom

Whilst every attempt has been made to ensure the accuracy of the floorplan contained here, measurements of doors, windows, rooms and any other items are approximate and no responsibility is taken for any error, omission or mis-statement. This plan is for illustrative purposes only and should be used as such by any prospective purchaser. The services, systems and appliances shown have not been tested and no guarantee as to their operability or efficiency can be given. Made with Metropix 6/2024