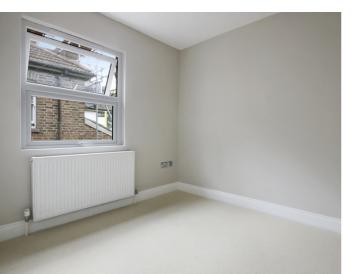

The ground floor accommodation consists of door to entrance hall with stairs to the 1st and second floor landing with newly laid carpets and two windows to the side aspect. To the top of the landing is a study area. The spacious living / kitchen / diner is situated to the front of the property with a delightful outlook over open green and a park. The kitchen is fitted in a comprehensive range of wall and base level units with integrated dishwasher, fridge, freezer, space for washing machine and oven, solid wood work surfaces, one bowl sink / drainer with mixer, part tiled walls, ceiling lighting and wood flooring. Bedroom one enjoys a spacious room with a window to the rear providing plenty of light, bedroom two is also situated to the rear of the property. Both bedrooms are complimented by the family bathroom fitted with a panelled enclosed bath with shower, glass shower screen, low level W.C, wash hand basin, heated towel rail, fully tiled walls and floor, extractor fan, inset ceiling lighting and a window to the side aspect.

### Accommodation

Ground Floor

Entrance Hall

First Floor

Landing / Study Area

**Kitchen / Diner / Lounge** 16' 3" x 14' 7" (4.95m x 4.45m)

Bedroom 1 12' 0" x 10' 8" (3.66m x 3.25m)

Bedroom 2 8' 11" x 8' 2" (2.72m x 2.49m)