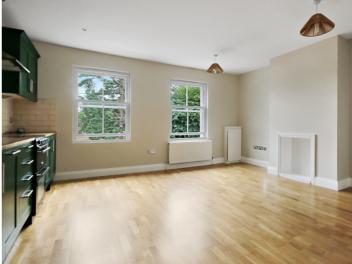

The ground floor accommodation consists of door to entrance hall with stairs to the 1st and second floor landing with newly laid carpets and two windows to the side aspect. To the top of the landing is a study area. The spacious living / kitchen / diner is situated to the front of the property with a delightful outlook over open green and a park. The kitchen is fitted in a comprehensive range of wall and base level units with integrated dishwasher, fridge, freezer, space for washing machine and oven, solid wood work surfaces, one bowl sink / drainer with mixer, part tiled walls, ceiling lighting and wood flooring. Bedroom one enjoys a spacious room with a window to the rear providing plenty of light, bedroom two is also situated to the rear of the property. Both bedrooms are complimented by the family bathroom fitted with a panelled enclosed bath with shower, glass shower screen, low level W.C, wash hand basin, heated towel rail, fully tiled walls and floor, extractor fan, inset ceiling lighting and a window to the side aspect.

### Accommodation

Ground Floor

Entrance Hall

First Floor

Landing / Study Area

**Kitchen / Diner / Lounge** 16' 3" x 14' 7" (4.95m x 4.45m)

Bedroom 1 12' 0" x 10' 8" (3.66m x 3.25m)

Bedroom 2 8' 11" x 8' 2" (2.72m x 2.49m)