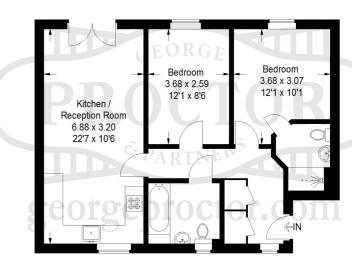

### 2 Bedrooms | 1 Reception Room | 2 Bathrooms

Lovingly enhanced by the current owner, we are confident that you will agree this apartment is perfect for someone looking for a property that you can move straight into. The property boasts a stylish contemporary fitted kitchen which is open to the living/dining room, there are two double bedrooms, one of which has an en-suite with an additional family bathroom. Situated in the Kings Quarter development of Chislehurst and within close proximity of Elmstead Woods station, the property also benefits from an allocated parking space. EPC Rating: C

#### Second Floor

These particulars whilst believed to be accurate are made without responsibility on the part of the vendor or agents, their accuracy is not guaranteed nor do they form part of any contract and no warranty is given. Services or appliances have not been tested and no guarantee can be given as to their operation, buyers should seek professional advice where necessary. All measurements are approximate and may be rounded to the nearest three inches (10 cm). Floor plans, where shown, are indicative only. Any photographs included may be taken with the use of a wide angle lens. If there is a matter of particular interest please contact us for further information, especially before travelling any distance to view. Map reproduced by permission of Geographers A-Z Map Co Ltd. Licence No. A0514. This map is based upon Ordnance Survey maps with the permission of the controller of Her Majesty&E<sup>TM</sup>s Stationary Office.