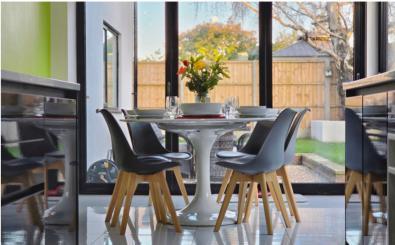

# Kitchen/Dining/Living Room

27' 7" x 25' 9" (8.41m x 7.85m) A range of base units and central island with Caesarstone work surfaces over, countersunk stainless steel sink and Quooker hot tap, two integrated double fridge freezers and wine fridge, two integrated dishwashers, two integrated double ovens and gas hob, Invictus Nelson feature double-sided wood burner, two sets of bi-folding doors opening to the garden, double glazed windows to the front and rear, two radiators.