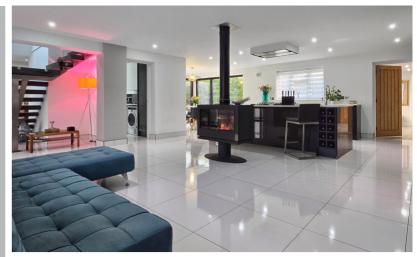

# Kitchen/Dining/Living Room

27' 7" x 25' 9" (8.41m x 7.85m) A range of base units and central island with Caesarstone work surfaces over, countersunk stainless steel sink and Quooker hot tap, two integrated double fridge freezers and wine fridge, two integrated dishwashers, two integrated double ovens and gas hob, Invictus Nelson feature double-sided wood burner, two sets of bi-folding doors opening to the garden, double glazed windows to the front and rear, two radiators.