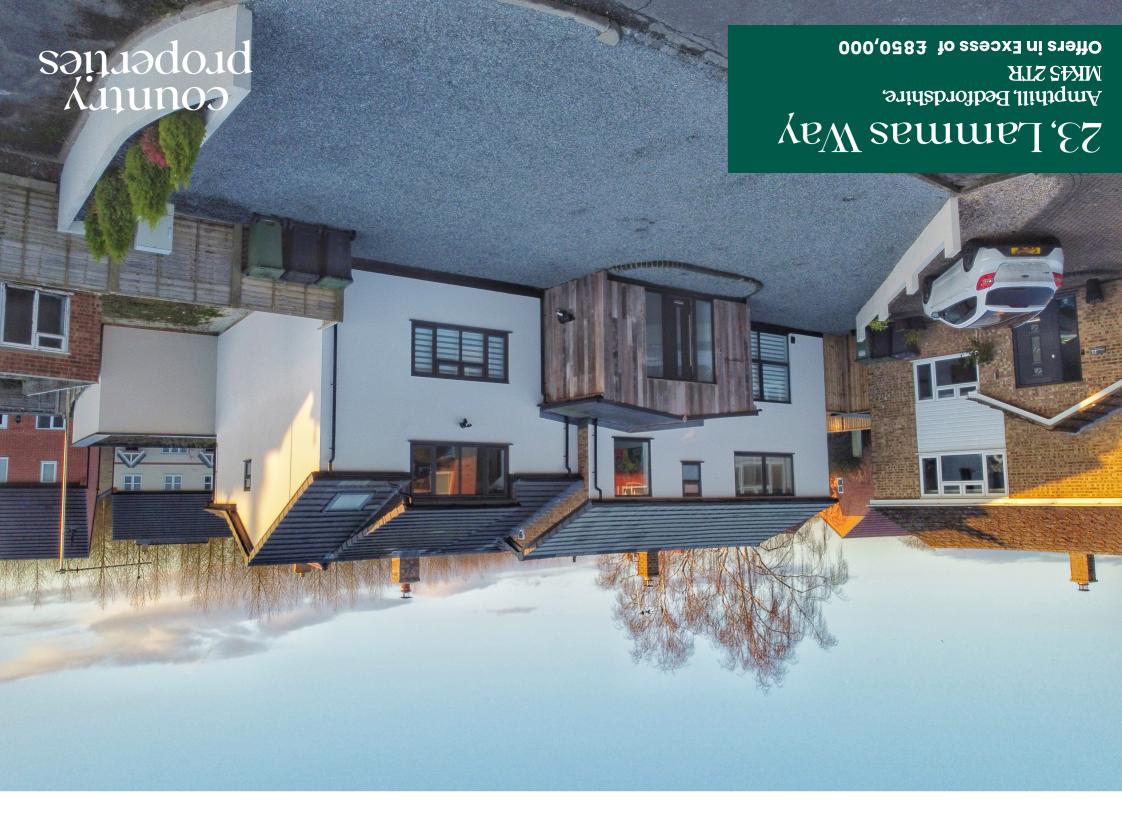

# Viewing by appointment only

Country Properties | 1, Church Street | MK45 2PJ T: 01525 403033 | E: ampthill@country-properties.co.uk www.country-properties.co.uk

An ultra-modern and high tech home, spanning over 2200sqft, this "turn key" 5 bedroom detached home has all the space any growing family would need, all ideally situated on the quiet Lammas Way - a short distance to the highly regarded local schools.

- Large, high spec open-plan kitchen/dining/living room opening on to the garden.
- AEG and Bosch appliances, Quooker hot tap and custom-made wood burners.
- Five bedrooms and five bathrooms across two floors.
- Private, south-facing rear garden.
- Ample off-road parking.
- Five double bedrooms and five bathrooms over two floors.