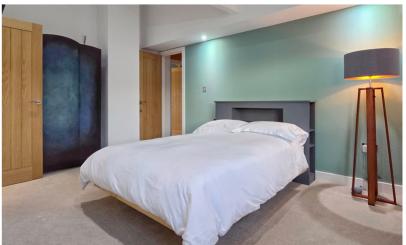

#### Bedroom One

11' 1" x 10' 4" (3.38m x 3.15m) Fitted wardrobes, walk-around media unit, double glazed window to the front, radiator, opening to:

# Ensuite One

A suite comprising of a shower cubicle, low level WC, wash hand basin, heated towel rail, two double glazed windows to the rear.

#### Bedroom Two

15' 2" x 11' 0" (4.62m x 3.35m) Vaulted ceiling, double glazed window to the front, radiator.

#### **Ensuite Two**

A suite comprising of a shower cubicle, low level WC, wash hand basin, heated towel rail, Skylight window.

#### Bedroom Three

14' 3" x 10' 0" (4.34m x 3.05m) Vaulted ceiling, double glazed bay window to the rear, radiator.

#### **Ensuite Three**

A suite comprising of a shower cubicle, low level WC, wash hand basin, heated towel rail, double glazed window to the side.

#### Bedroom Four

13' 0" x 9' 2" (3.96m x 2.79m) Vaulted ceiling, double glazed window to the side, radiator.