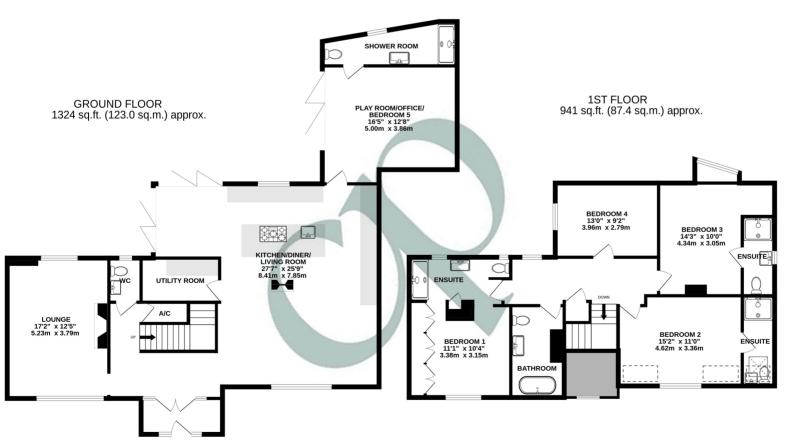

TOTAL FLOOR AREA: 2265 sq.ft. (210.5 sq.m.) approx.

Whilst every attempt has been made to ensure the accuracy of the floorplan contained here, measurements of doors, windows, rooms and any other items are approximate and no responsibility is taken for any error, omission or mis-statement. This plan is for illustrative purposes only and should be used as such by any prospective purchaser. The services, systems and appliances shown have not been tested and no guarantee as to their operability or efficiency can be given.

#### **Ground Floor**

#### **Entrance Porch**

Entrance door to the front, coat and shoe storage area, radiator, Crittal style doors into:

#### **Entrance Hall**

Open tread timber and glass feature stair case rising to first floor, two full-height radiators, airing cupboard housing hot water tank.

#### Lounge

17' 2" x 12' 5" (5.23m x 3.78m) Feature wood burner, double glazed windows to the front and rear, radiator.

# Kitchen/Dining/Living Room

27' 7" x 25' 9" (8.41m x 7.85m) A range of base units and central island with Caesarstone work surfaces over, countersunk stainless steel sink and Quooker hot tap, two integrated double fridge freezers and wine fridge, two integrated dishwashers, two integrated double ovens and gas hob, Invictus Nelson feature double-sided wood burner, two sets of bi-folding doors opening to the garden, double glazed windows to the front and rear, two radiators.

#### Utility

A range of base and wall mounted units with Caesarstone work surfaces over, space for washing machine and tumble dryer.

#### Play Room/Office/Bedroom Five

16' 5" x 12' 8" (5.00m x 3.86m) Bi-folding doors opening to the garden, full-height radiator.

# **Ground Floor Ensuite**

A suite comprising of a shower cubicle, low level WC, wash hand basin, part tiled, heated towel rail, double glazed window to the rear.

# Cloakroom

A suite comprising of a low level WC, wash hand basin, double glazed window to the rear, heated towel rail.

## First Floor

## Landing

Storage cupboard, double glazed windows to the front and rear.

#### Bedroom One

11' 1" x 10' 4" (3.38m x 3.15m) Fitted wardrobes, walk-around media unit, double glazed window to the front, radiator, opening to:

# Ensuite One

A suite comprising of a shower cubicle, low level WC, wash hand basin, heated towel rail, two double glazed windows to the rear.

#### Bedroom Two

15' 2" x 11' 0" (4.62m x 3.35m) Vaulted ceiling, double glazed window to the front, radiator.

#### **Ensuite Two**

A suite comprising of a shower cubicle, low level WC, wash hand basin, heated towel rail, Skylight window.

#### Bedroom Three

14' 3" x 10' 0" (4.34m x 3.05m) Vaulted ceiling, double glazed bay window to the rear, radiator.

#### **Ensuite Three**

A suite comprising of a shower cubicle, low level WC, wash hand basin, heated towel rail, double glazed window to the side.

#### Bedroom Four

13' 0" x 9' 2" (3.96m x 2.79m) Vaulted ceiling, double glazed window to the side, radiator.

# Bathroom

A suite comprising of a free standing bath, low level WC, wash hand basin, feature storage wall, heated towel rail, double glazed window to the front, access to loft.