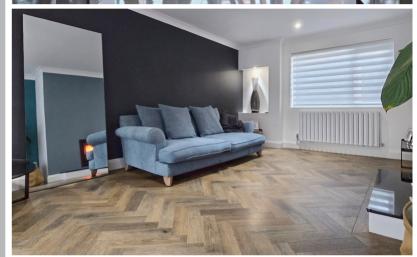

#### Lounge

17' 2" x 12' 5" (5.23m x 3.78m) Feature wood burner, double glazed windows to the front and rear, radiator.