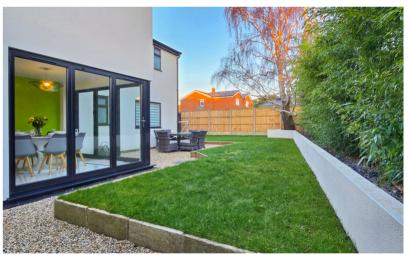

#### Rear Garden

A landscaped south-facing rear garden, mainly laid to lawn with shingled seating areas, raised and rendered flower beds with silver birch and bamboo screening.

#### Parking

Shingled driveway providing ample off-road parking.