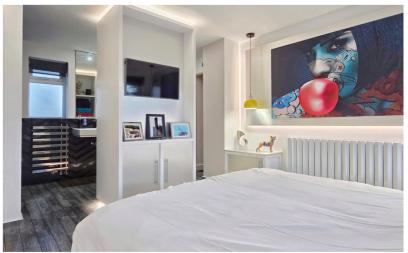

#### Bedroom One

11' 1" x 10' 4" (3.38m x 3.15m) Fitted wardrobes, walk-around media unit, double glazed window to the front, radiator, opening to:

# Ensuite One

A suite comprising of a shower cubicle, low level WC, wash hand basin, heated towel rail, two double glazed windows to the rear.