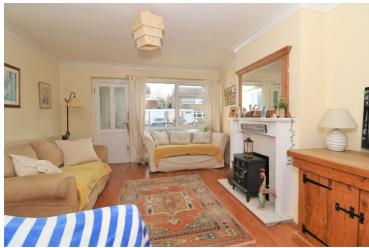

### Living Room

 $14' 5" \times 12' 2"$  (4.39m x 3.71m) Double glazed window to front, radiator, stairs up, and doors to;