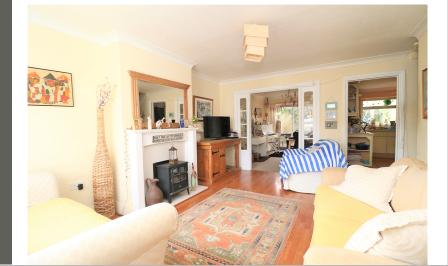

### Living Room

 $14' 5" \times 12' 2"$  (4.39m x 3.71m) Double glazed window to front, radiator, stairs up, and doors to;