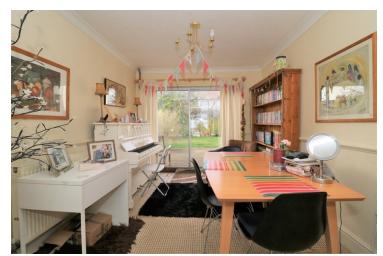

### **Dining Room**

9' 1"  $\times$  12' 6" (2.77m  $\times$  3.81m) Sliding patio doors to rear, radiator.