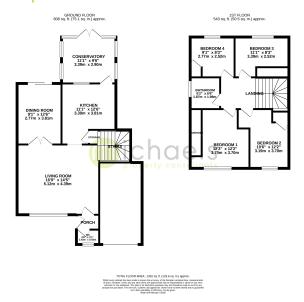

### Floorplans

### Ground Floor

### Porch

Laminate flooring.

### Cloakroom

 $3' 1" \times 4' 8" (0.94m \times 1.42m)$  Double glazed obscure window to front, wash basin, WC, radiator.

### Living Room

 $14' 5" \times 12' 2"$  (4.39m x 3.71m) Double glazed window to front, radiator, stairs up, and doors to;

### **Dining Room**

9' 1"  $\times$  12' 6" (2.77m  $\times$  3.81m) Sliding patio doors to rear, radiator.

### Kitchen

11' 1" x 12' 6" (3.38m x 3.81m) Window to rear, work surfacing, base and eye level units, inset sink unit with mixer tap, space for domestic appliances, inset gas hob with extractor above, and oven under, storage cupboard, tiled floor, double glazed door to:

### Conservatory

9' 6" x 11' 10" (2.90m x 3.61m) Double glazed patio doors to rear garden, double glazed windows to three elevations.

First Floor

### Landing

Access to loft and doors to;

#### **Bedroom One**

11'2 x 11'2 Double glazed window to front, two built-in double wardrobes, radiator.

### Bedroom Two

11'1 x 9'9 Double glazed window to rear, built-in double wardrobe, radiator.

### **Bedroom Three**

11'2 x 8'2 Double glazed window to rear, built-in wardrobe.

### **Bedroom Four**

9'4 x 9'4 Double glazed window to rear, built-in wardrobe, radiator.

#### Rathroom

Double glazed obscure window to side, wash basin, WC, bath with mixer tap and hand held shower, radiator.