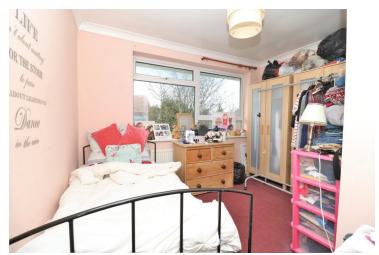

#### **Bedroom One**

11'2 x 11'2 Double glazed window to front, two built-in double wardrobes, radiator.

### Bedroom Two

11'1 x 9'9 Double glazed window to rear, built-in double wardrobe, radiator.

### **Bedroom Three**

11'2 x 8'2 Double glazed window to rear, built-in wardrobe.

### **Bedroom Four**

9'4 x 9'4 Double glazed window to rear, built-in wardrobe, radiator.