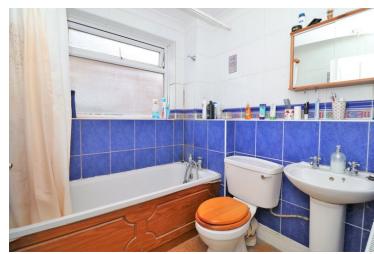

#### Rathroom

Double glazed obscure window to side, wash basin, WC, bath with mixer tap and hand held shower, radiator.