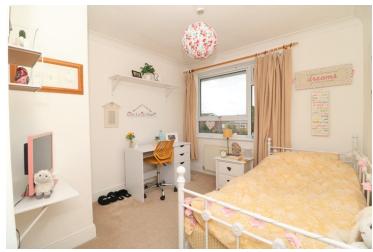

### Bedroom Two

11'1 x 9'9 Double glazed window to rear, built-in double wardrobe, radiator.

### **Bedroom Three**

11'2 x 8'2 Double glazed window to rear, built-in wardrobe.

### **Bedroom Four**

9'4 x 9'4 Double glazed window to rear, built-in wardrobe, radiator.