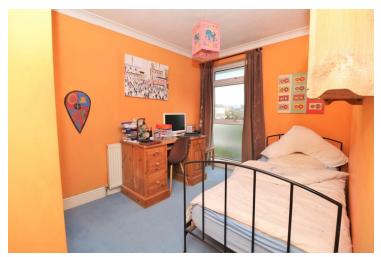

### Bedroom Two

11'1 x 9'9 Double glazed window to rear, built-in double wardrobe, radiator.

### **Bedroom Three**

11'2 x 8'2 Double glazed window to rear, built-in wardrobe.

### **Bedroom Four**

9'4 x 9'4 Double glazed window to rear, built-in wardrobe, radiator.