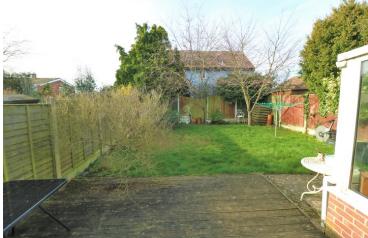

#### Garden

The house benefits from a low maintenance rear garden, its enclosed by fencing and is mostly laid to lawn. There is a small decking area ideal for an outside seating arrangement.