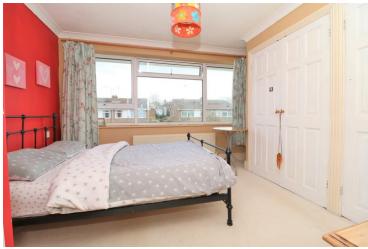

#### **Bedroom One**

11'2 x 11'2 Double glazed window to front, two built-in double wardrobes, radiator.