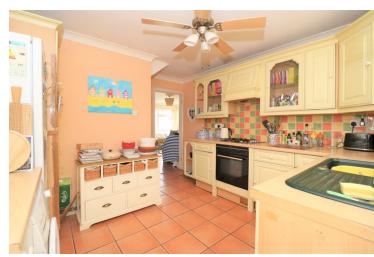

### Kitchen

11' 1" x 12' 6" (3.38m x 3.81m) Window to rear, work surfacing, base and eye level units, inset sink unit with mixer tap, space for domestic appliances, inset gas hob with extractor above, and oven under, storage cupboard, tiled floor, double glazed door to: