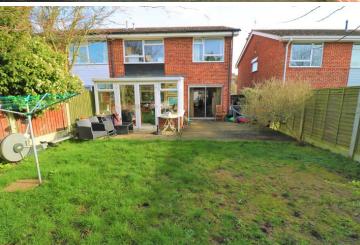

#### Garden

The house benefits from a low maintenance rear garden, its enclosed by fencing and is mostly laid to lawn. There is a small decking area ideal for an outside seating arrangement.