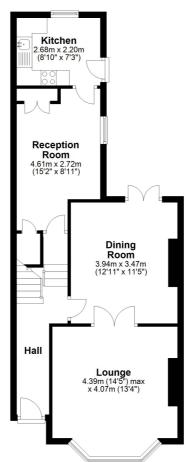

#### **Entrance Hall**

## Lounge

14'5" x 13'4" (4.39m x 4.06m)

## **Dining Room**

12'11" x 11'5" (3.94m x 3.48m)

## **Breakfast Room**

15' 2" x 8' 11" (4.62m x 2.72m)

## Kitchen

8' 10" x 7' 3" (2.69m x 2.21m)

#### **Ground Floor**

Approx. 58.5 sq. metres (629.6 sq. feet

Total area: approx. 154.5 sq. metres (1663.4 sq. feet)

Whilst every attempt has been made to ensure the accuracy of the floor plan contained here, measurements of doors, windows, rooms and any other items are approximate and no responsibility is taken for any error, omission or mis-statement. This plan is for illustrative purposes only and should be used as such by any prospective purchaser. Plan produced using PlanUp.