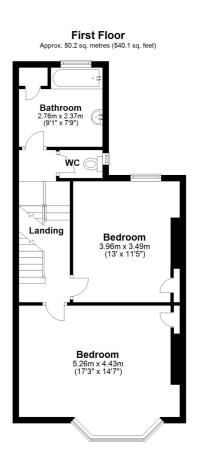

## First Floor Landing

## **Bedroom One**

17' 3" x 14' 7" (5.26m x 4.45m)

## **Bedroom Two**

13'0" x 11'5" (3.96m x 3.48m)

W.C

## **Bathroom**

9'1" x 7'9" (2.77m x 2.36m)