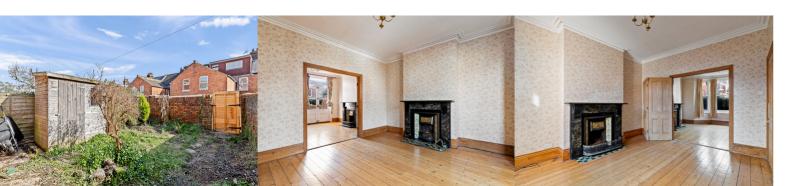

## Rear Garden

## Lounge

14'5" x 13'4" (4.39m x 4.06m)

## **Dining Room**

12'11" x 11'5" (3.94m x 3.48m)