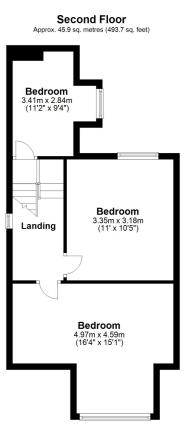

## **Bedroom Three**

16' 4" x 15' 1" (4.98m x 4.60m)

## **Bedroom Four**

11'0" x 10'5" (3.35m x 3.17m)

## **Bedroom Five**

11' 2" x 9' 4" (3.40m x 2.84m)