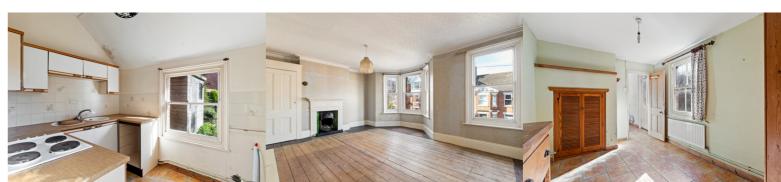

## Lounge

14'5" x 13'4" (4.39m x 4.06m)

## **Dining Room**

12'11" x 11'5" (3.94m x 3.48m)

## **Breakfast Room**

15' 2" x 8' 11" (4.62m x 2.72m)

## Kitchen

8' 10" x 7' 3" (2.69m x 2.21m)