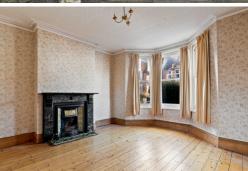

## Lounge

14'5" x 13'4" (4.39m x 4.06m)

## **Dining Room**

12'11" x 11'5" (3.94m x 3.48m)