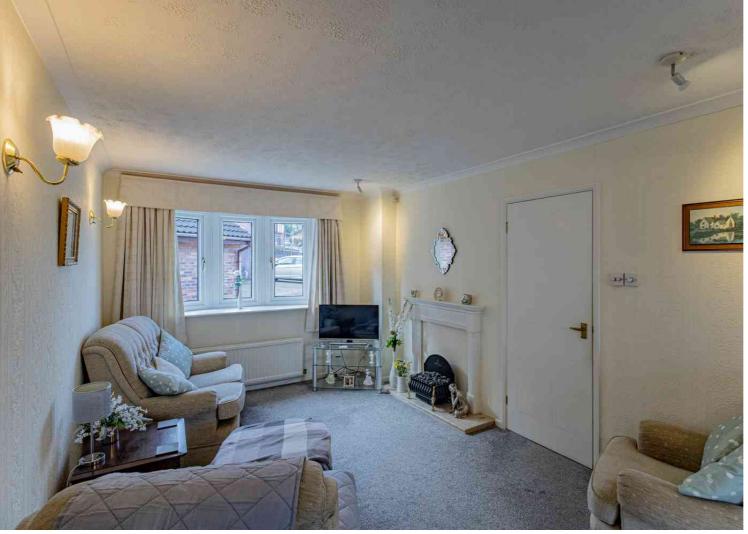

## **Description**

A charming, detached bungalow, quietly tucked away on a popular development. The property is presented to a high standard and features gas central heating and PVCu double glazing, comprises: Covered storm porch, entrance hall with built-in cloaks cupboard, good size lounge with adjoining dining room, conservatory, well fitted kitchen breakfast room, two double bedrooms and modern shower room. Outside there are three sided gardens, which are low maintenance and there is a detached garage and double block paved driveway.