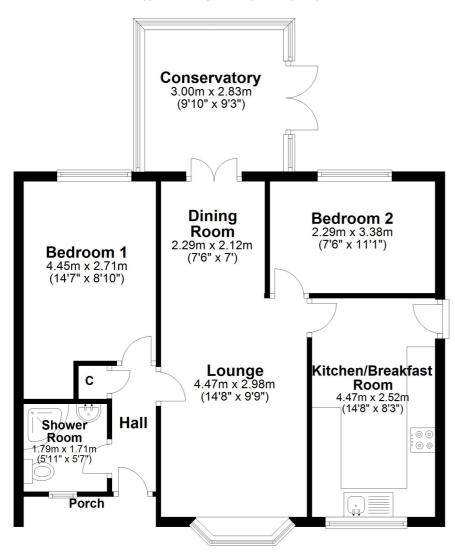

# **Ground Floor**

Approx. 65.2 sq. metres (701.5 sq. feet)

Total area: approx. 65.2 sq. metres (701.5 sq. feet)

Williams Estates is the trading name of Williams Estates (Ltd). Registered address 33, The Green, Hartford, Northwich, Cheshire, CW8 1QA. Reg number 07682683. Director Andrew P Williams