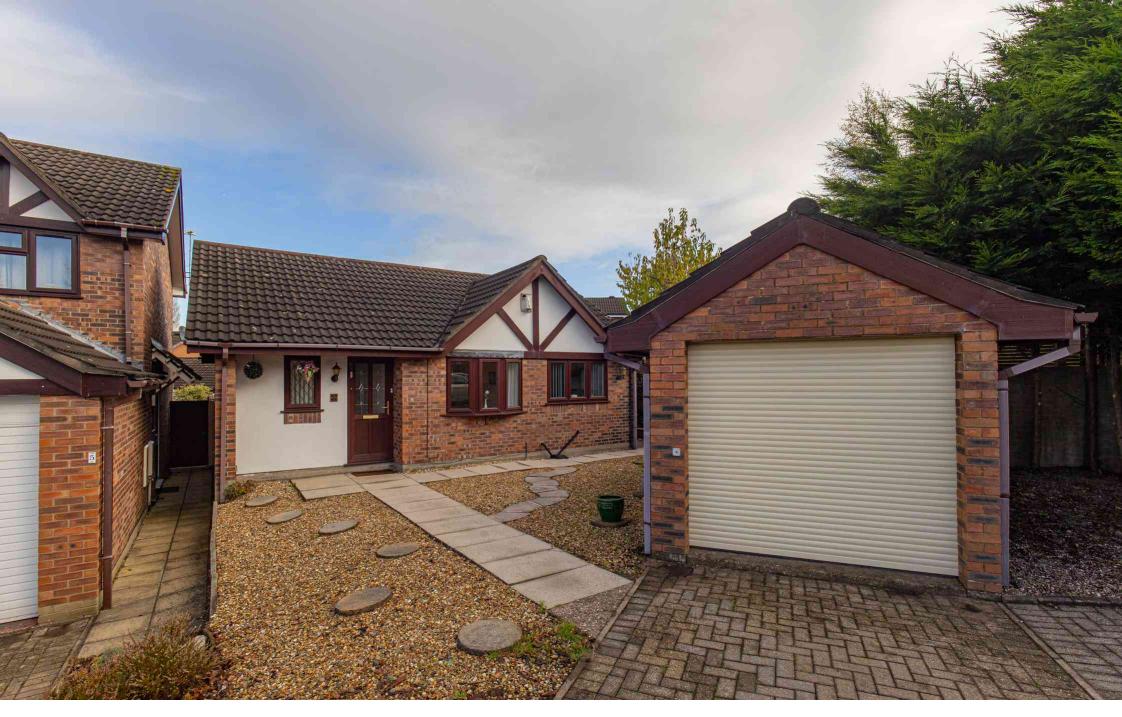

A charming, two bedroom detached bungalow, quietly tucked away on a popular development.

- Detached Bungalow
- High Standard of Presentation
- Two Reception Rooms
- Conservatory
- Kitchen Breakfast Room
- Two Double Bedrooms
- Modern Shower Room
- Gardens, Garage & Driveway

## **Description**

A charming, detached bungalow, quietly tucked away on a popular development. The property is presented to a high standard and features gas central heating and PVCu double glazing, comprises: Covered storm porch, entrance hall with built-in cloaks cupboard, good size lounge with adjoining dining room, conservatory, well fitted kitchen breakfast room, two double bedrooms and modern shower room. Outside there are three sided gardens, which are low maintenance and there is a detached garage and double block paved driveway.