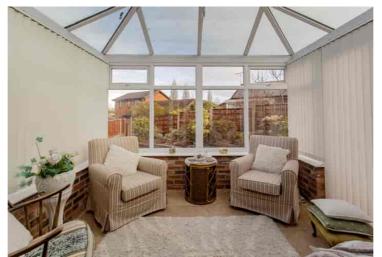

## **Description**

A charming, detached bungalow, quietly tucked away on a popular development. The property is presented to a high standard and features gas central heating and PVCu double glazing, comprises: Covered storm porch, entrance hall with built-in cloaks cupboard, good size lounge with adjoining dining room, conservatory, well fitted kitchen breakfast room, two double bedrooms and modern shower room. Outside there are three sided gardens, which are low maintenance and there is a detached garage and double block paved driveway.