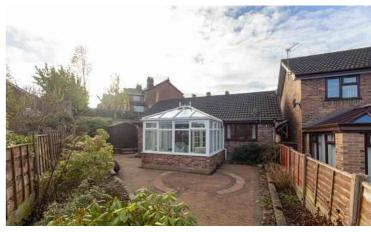

## **Description**

A charming, detached bungalow, quietly tucked away on a popular development. The property is presented to a high standard and features gas central heating and PVCu double glazing, comprises: Covered storm porch, entrance hall with built-in cloaks cupboard, good size lounge with adjoining dining room, conservatory, well fitted kitchen breakfast room, two double bedrooms and modern shower room. Outside there are three sided gardens, which are low maintenance and there is a detached garage and double block paved driveway.