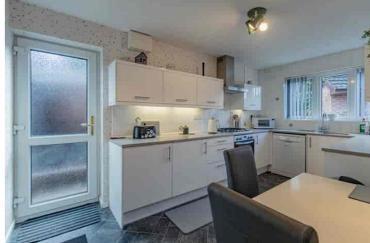

## **Description**

A charming, detached bungalow, quietly tucked away on a popular development. The property is presented to a high standard and features gas central heating and PVCu double glazing, comprises: Covered storm porch, entrance hall with built-in cloaks cupboard, good size lounge with adjoining dining room, conservatory, well fitted kitchen breakfast room, two double bedrooms and modern shower room. Outside there are three sided gardens, which are low maintenance and there is a detached garage and double block paved driveway.