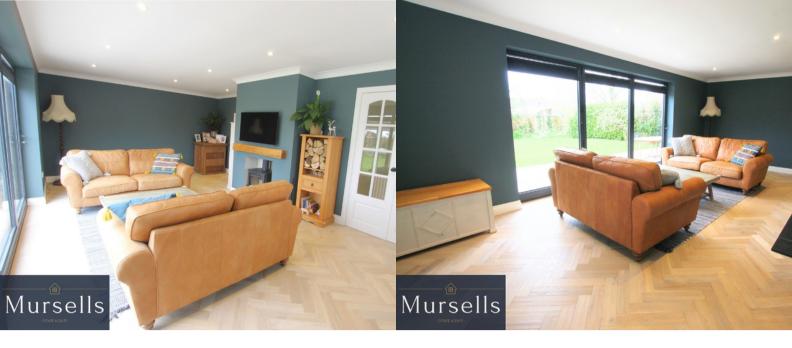

Approaching the property, you are greeted by its attractive exterior with a sweeping herringbone block paviour driveway leading to a detached garage providing ample space for parking and storage.

As you step inside, a welcoming hallway leads you through to the heart of the home. The focal point of the property is undoubtedly the modern living room where stylish décor blends seamlessly with practicality. Flooded with natural light, this inviting space features bifold doors that open out onto the rear garden, creating a seamless transition between indoor and outdoor living. Perfect for entertaining or simply relaxing, this room also boasts a charming log burner, offering warmth and ambiance on colder evenings.