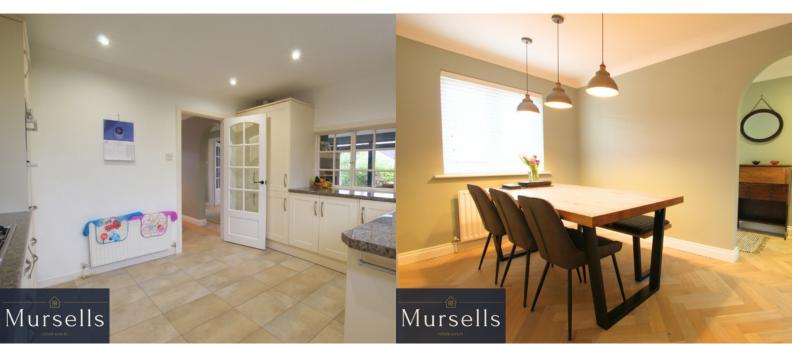

The well appointed kitchen is fitted with a range of modern units having integrated double oven, hob, washer/dryer, fridge/freezer and dishwasher ensuring both style and functionality. Whether you're preparing a casual breakfast or hosting a dinner party, this space is sure to impress.

There is a separate dining room, which could easily become a third bedroom, if so desired.

Completing the accommodation is an elegant, fully tiled bathroom fitted with bath, w.c. and wash hand basin set in a dark wood vanity unit.