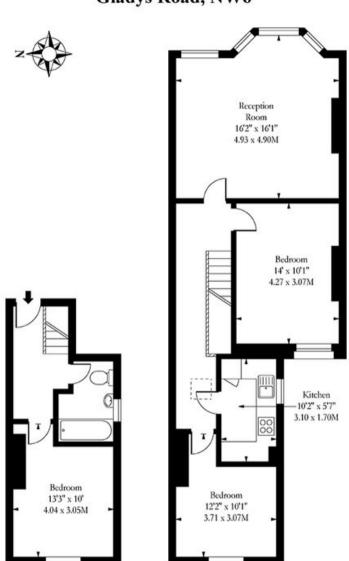

## 31 Gladys Road, London, NW6 2PU

£2,750 pcm

- Three Bedroom Duplex Flat
- Bright & Airy Throughout
- Close to Amenities & Transport Links of West Hampstead
- Fitted Kitchen
- Furnished
- Available Now

173 West End Lane West Hampstead London NW6 2LY

020 7624 4443

info@jaffeproperties.co.uk www.jaffeproperties.co.uk

Gladys Road, NW6

Ground Floor

First Floor

Approx Gross Internal Area

868 Sq Ft - 80.64 Sq M

Measured in accordance with RICS guidelines. Every attempt is made to ensure accuracy However all measurments are approximate.

The floor plan is illustrative purposes only and is not to scale