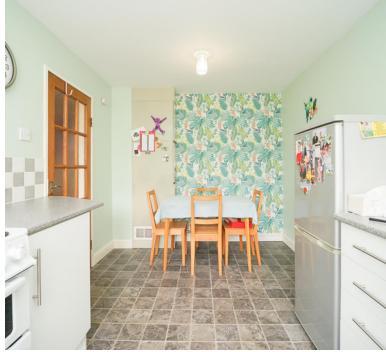

## Kitchen/diner:

Sink unit, floor and wall units, double glazed window, boiler