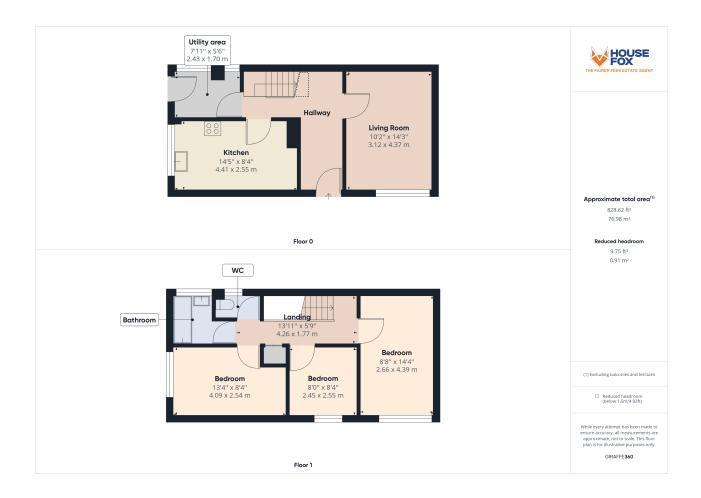

ROOM DESCRIPTIONS**

# Main front door to the hallway

# Hallway:

Stairs to the first floor, doors to the lounge, kitchen/diner and utility area

# Lounge:

Double glazed window, warm air vent

## Kitchen/diner:

Sink unit, floor and wall units, double glazed window, boiler

## Utility area;

Great area for storage, a freezer etc....door to the garden

# First floor landing:

Loft access

### **Bedroom 1:**

Double glazed window

#### **Bedroom 2:**

Double glazed window

#### **Bedroom 3:**

Double glazed window

### **Bathroom:**

Bath, wash hand basin, double glazed window

# Separate WC

Low level WC, wash hand basin

#### Garden:

WOW....what an incredible sized garden, mainly laid to lawn, patio area, shrub and flower borders, rear gate access













#### **FLOORPLAN & EPC**