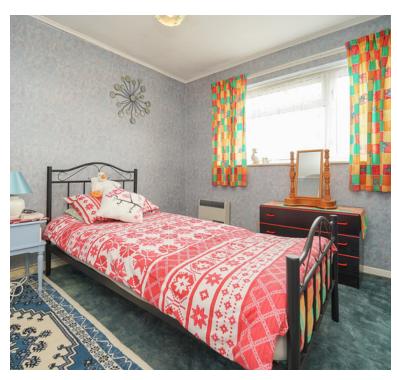

gh Street
- EPC-tbc



#### **ROOM DESCRIPTIONS**

# Main front door to the hallway

# Hallway:

Stairs to the first floor, doors to the lounge, kitchen/diner and utility area

# Lounge:

Double glazed window, warm air vent

## Kitchen/diner:

Sink unit, floor and wall units, double glazed window, boiler

## Utility area;

Great area for storage, a freezer etc....door to the garden

# First floor landing:

Loft access

### **Bedroom 1:**

Double glazed window

#### **Bedroom 2:**

Double glazed window

#### **Bedroom 3:**

Double glazed window

### **Bathroom:**

Bath, wash hand basin, double glazed window

# Separate WC

Low level WC, wash hand basin

#### Garden:

WOW....what an incredible sized garden, mainly laid to lawn, patio area, shrub and flower borders, rear gate access













#### **FLOORPLAN & EPC**