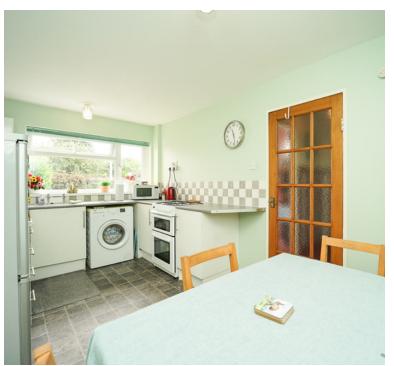

## Kitchen/diner:

Sink unit, floor and wall units, double glazed window, boiler