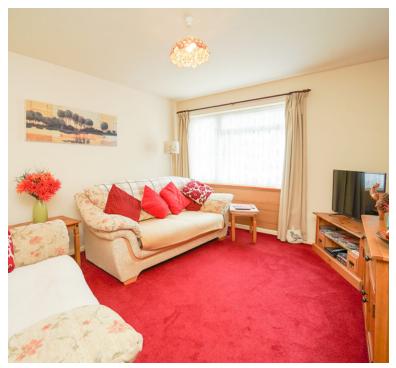

Worle High Street
- EPC-tbc



#### **ROOM DESCRIPTIONS**

# Main front door to the hallway

# Hallway:

Stairs to the first floor, doors to the lounge, kitchen/diner and utility area

# Lounge:

Double glazed window, warm air vent

## Kitchen/diner:

Sink unit, floor and wall units, double glazed window, boiler

## Utility area;

Great area for storage, a freezer etc....door to the garden

# First floor landing:

Loft access

### **Bedroom 1:**

Double glazed window

#### **Bedroom 2:**

Double glazed window

#### **Bedroom 3:**

Double glazed window

### **Bathroom:**

Bath, wash hand basin, double glazed window

# Separate WC

Low level WC, wash hand basin

#### Garden:

WOW....what an incredible sized garden, mainly laid to lawn, patio area, shrub and flower borders, rear gate access













#### **FLOORPLAN & EPC**