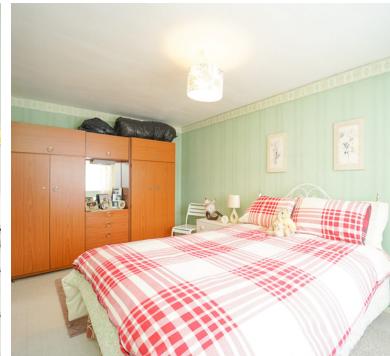

High Street
- EPC-tbc



#### **ROOM DESCRIPTIONS**

# Main front door to the hallway

# Hallway:

Stairs to the first floor, doors to the lounge, kitchen/diner and utility area

# Lounge:

Double glazed window, warm air vent

## Kitchen/diner:

Sink unit, floor and wall units, double glazed window, boiler

## Utility area;

Great area for storage, a freezer etc....door to the garden

# First floor landing:

Loft access

### **Bedroom 1:**

Double glazed window

#### **Bedroom 2:**

Double glazed window

#### **Bedroom 3:**

Double glazed window

### **Bathroom:**

Bath, wash hand basin, double glazed window

# Separate WC

Low level WC, wash hand basin

#### Garden:

WOW....what an incredible sized garden, mainly laid to lawn, patio area, shrub and flower borders, rear gate access













#### **FLOORPLAN & EPC**