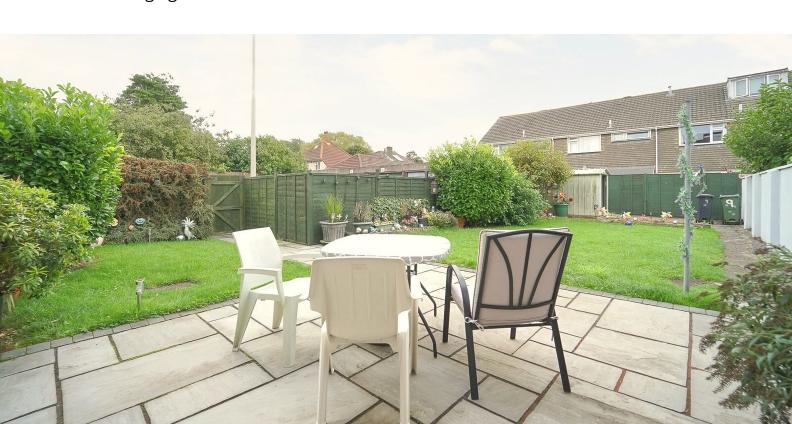

#### Garden:

WOW....what an incredible sized garden, mainly laid to lawn, patio area, shrub and flower borders, rear gate access