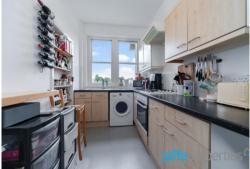

## Beacon House, Hemstal Road, London, NW6

£2,250 pcm

- Three Double Bedrooms
- One Bathroom
- Stunning Park Views

- Heating and Hot Water Included in Rent
- Separate Fitted Kitchen
- Third Floor

173 West End Lane West Hampstead London NW6 2LY