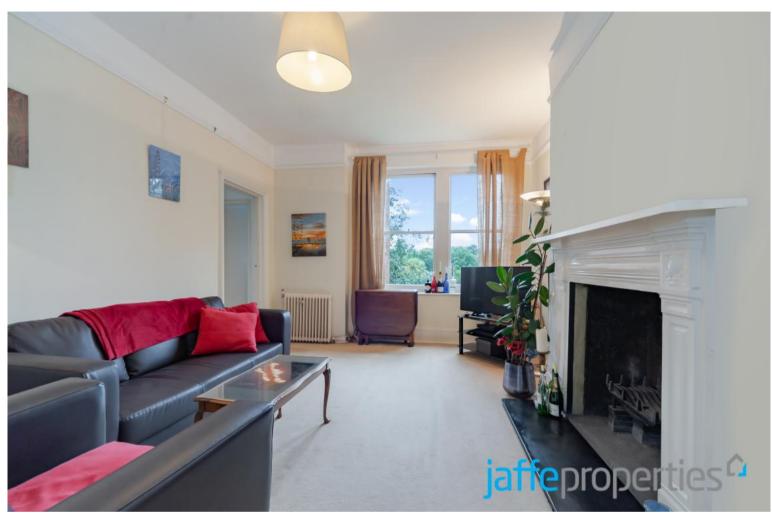

## Beacon House, Hemstal Road, London, NW6

£2,250 pcm

- Three Double Bedrooms
- One Bathroom
- Stunning Park Views

- Heating and Hot Water Included in Rent
- Separate Fitted Kitchen
- Third Floor

173 West End Lane West Hampstead London NW6 2LY