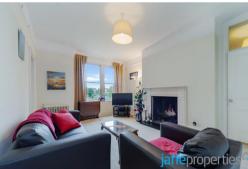

## Beacon House, Hemstal Road, London, NW6

£2,250 pcm

- Three Double Bedrooms
- One Bathroom
- Stunning Park Views

- Heating and Hot Water Included in Rent
- Separate Fitted Kitchen
- Third Floor

173 West End Lane West Hampstead London NW6 2LY