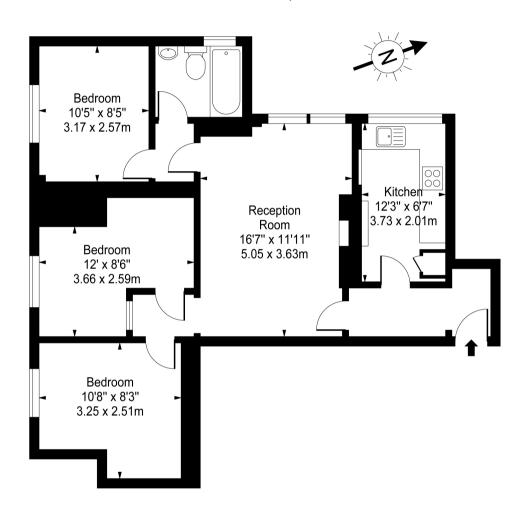

## Beacon House, Hemstal Road, London, NW6

£2,250 pcm

- Three Double Bedrooms
- One Bathroom
- Stunning Park Views

- Heating and Hot Water Included in Rent
- Separate Fitted Kitchen
- Third Floor

173 West End Lane West Hampstead London NW6 2LY

## Beacon House, Hemstal Road, NW6 2AG

Approx Gross Internal Area 743 Sq Ft - 69.02 Sq M

> For Illustration Purposes Only - Not To Scale www.tomekphotography.co.uk