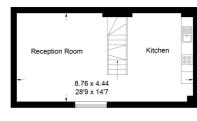

LONDENISTED CANTAGENT

enquiries@orchardsoflondon.com

020 3962 6000 orchardsoflondon.com Westworld West Gate London W5 1DT

1028 SQ.FT- Split Over Three Levels- Own Front Door- Townhouse. Orchards of London are delighted to present to the market this stunning newly built two bedroom townhouse situated in the heart of Acton. The fabulous property presents a master bedroom with an en-suite shower room, an additional double bedroom and a family bathroom to the ground floor. The first floor holds an open-plan kitchen reception room with beautiful high ceilings and a gallery. The kitchen part is stylish fitted with modern integrated appliances. The reception room is generously proportioned with plenty of entertaining space. Tech West Lofts is a new development situated on a doorstep of ever green Acton Park. All amenities are located just moments away along The Vale and Acton High

## Tech West Lofts, W3

Approximate Gross Internal Area = 95.5 sq m / 1028 sq ft

Ground Floor First Floor Second Floor