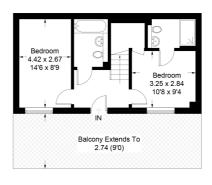

## Tech West Lofts, W3

Approximate Gross Internal Area = 95.5 sq m / 1028 sq ft

Ground Floor First Floor Second Floor