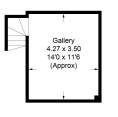

LONDENISTED CANTAGENT

enquiries@orchardsoflondon.com

020 3962 6000 orchardsoflondon.com Westworld West Gate London W5 1DT

1028 SQ.FT- Split Over Three Levels- Own Front Door- Townhouse. Orchards of London are delighted to present to the market this stunning newly built two bedroom townhouse situated in the heart of Acton. The fabulous property presents a master bedroom with an en-suite shower room, an additional double bedroom and a family bathroom to the ground floor. The first floor holds an open-plan kitchen reception room with beautiful high ceilings and a gallery. The kitchen part is stylish fitted with modern integrated appliances. The reception room is generously proportioned with plenty of entertaining space. Tech West Lofts is a new development situated on a doorstep of ever green Acton Park. All amenities are located just moments away along The Vale and Acton High

## Tech West Lofts, W3

Approximate Gross Internal Area = 95.5 sq m / 1028 sq ft

Ground Floor First Floor Second Floor