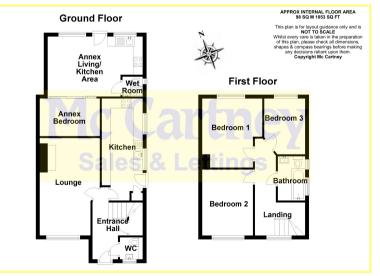

An excellent opportunity to aquire this semi detached family property. On the ground floor is lounge, kitchen and a cloakroom.

On the first floor are the three bedrooms and a family bathroom.

A bonus to this property is there is a self contained annex currently used as an air b&b offering lounge, kitchen area, bedroom and shower room.

This annex is accessed by it's own entrance to the rear of the property and would be ideal for an elderly relative or teenage separate accommodation.