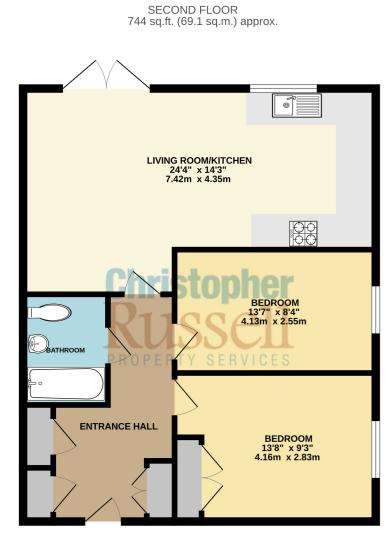

Council Tax Band C.

Lease - 96 years

Ground Rent - £100.00 per annum

Service Charges - £147.00 per calendar month.

Council Tax Band C.

TOTAL FLOOR AREA: 744 sq.ft. (69.1 sq.m.) approx. White very attempt has been made to ensure the accuracy of the floorpain contained here, measurements of doors, windows, norms and any only met ferms are approximate and no responsibility is taken for any error, prospective purchaser. The services, systems and appliances shown have not been tested and in guarantee as to their operability or effections can be prevented on the services of the se