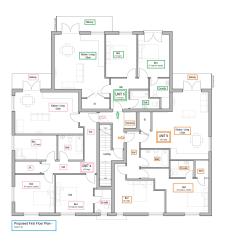

2- & 3-beds available
- Ability to personalise your colour schemes
- Site Visit + Early-bird discount available
- Ready for move-in January 2025
- Master Bedroom with En-suite

- Open-plan living
- Comes with either Private Garden or Balcony
- Allocated parking
- Share of freehold (999 years)
- Peppercorn Ground Rent









Proposed Ground Floor:
Apartment 1:-

Apartment 2:-2 Bedrooms Approx 84.3 sqm / 910 sqf

Apartment 3:-2 Bedrooms Approx 76 sqm / 820 sqf Comes with Garden 25 sqm / 270 sqf

## FLOORPLAN



## Proposed Ground Floor:

Apartment 1:-3 Bedrooms Approx 90.5 sqm / 975 sqf Comes with Garden 22 sqm / 236 sqf

Apartment 2:-2 Bedrooms Approx 84.3 sqm / 910 sqf Comes with Garden 50 sqm / 540 sqf

Apartment 3:-2 Bedrooms Approx 76 sqm / 820 sqf Comes with Garden 25 sqm / 270 sqf