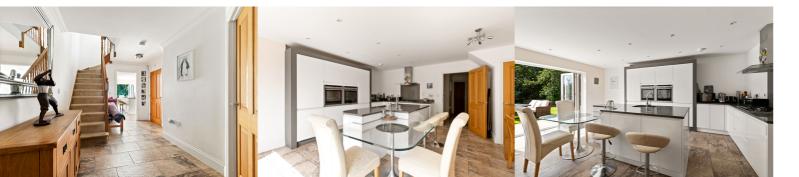

as a bedroom, this was originally designed to be a sitting room/lounge.

## **Balcony**

#### **Bedroom**

17' 4" x 12' 9" (5.28m x 3.89m)

#### **En-Suite**

## **Second Floor Landing**

### **Bedroom**

14' 8" x 9' 10" (4.47m x 3.00m)

#### **Bedroom**

12' 5" x 9' 2" (3.78m x 2.79m)

#### **Bedroom**

9' 10" x 7' 9" (3.00m x 2.36m)

## Off Road Parking

## Garage

20' 1" x 11' 1" (6.12m x 3.38m)

## **Corner Plot Garden**



Whilst every attempt has been made to ensure the accuracy of the floor plan contained here, measurements of doors, windows, rooms and any other items are approximate a no responsibility is taken for any error, omission or mis-statement. This plan is for illustrative purposes only and should be used as such by any prospective purchaser. Plan produced using Planty.