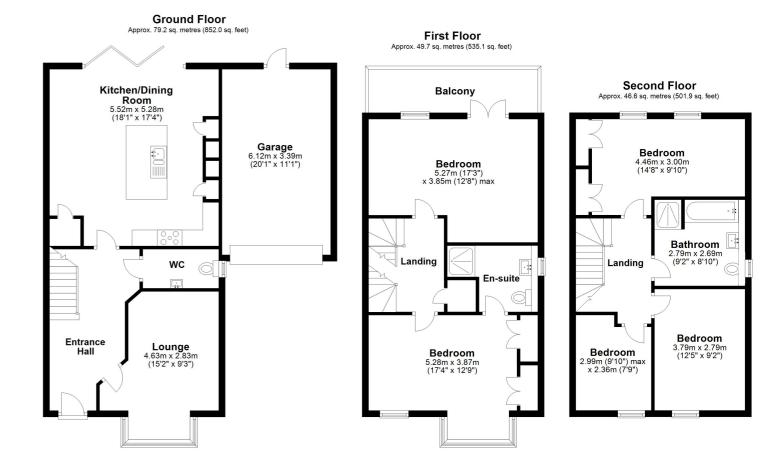

#### **Entrance Hall**

#### Lounge

15' 2" x 9' 3" (4.62m x 2.82m) Currently used as a gym. This room is originally designed to be a study/home office.

W.C

## Kitchen/Diner

18' 1" x 17' 4" (5.51m x 5.28m)

## First Floor Landing

## **Bedroom**

17' 3" x 12' 8" (5.26m x 3.86m) Currently used as a bedroom, this was originally designed to be a sitting room/lounge.

## **Balcony**

#### **Bedroom**

17' 4" x 12' 9" (5.28m x 3.89m)

#### **En-Suite**

## **Second Floor Landing**

### **Bedroom**

14' 8" x 9' 10" (4.47m x 3.00m)

#### **Bedroom**

12' 5" x 9' 2" (3.78m x 2.79m)

#### **Bedroom**

9' 10" x 7' 9" (3.00m x 2.36m)

## Off Road Parking

## Garage

20' 1" x 11' 1" (6.12m x 3.38m)

## **Corner Plot Garden**

Whilst every attempt has been made to ensure the accuracy of the floor plan contained here, measurements of doors, windows, rooms and any other items are approximate a no responsibility is taken for any error, omission or mis-statement. This plan is for illustrative purposes only and should be used as such by any prospective purchaser. Plan produced using Planty.