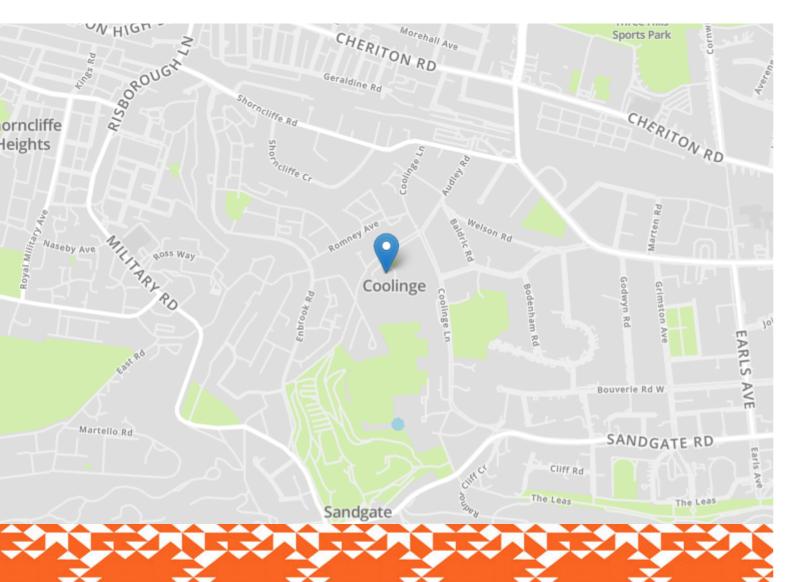

# 17 Eversley Park

Folkestone CT20 3FE

### £635,000 FREEHOLD

DRAFT DETAILS... FOR SALE WITH BURNAP + ABEL... Burnap + Abel are delighted to offer this stunning four bedroom semi-detached house that is situated within an exclusive gated development close to prime schools and Folkestone West Station. The property is in our opinion in superb decorative order and still has approximately two years remaining of its NHBC certificate. The vast accommodation is set over three floors and also benefits from a garage and off road parking for two cars. The flexible accommodation can be used as a four or five bedroom home and boasts the largest corner plot within the development. The property also benefits from sea views, an en-suite, a downstairs W.C and planning permission for a ground floor extension. For your chance to view call sole agent Burnap + Abel now on 01303 258590.